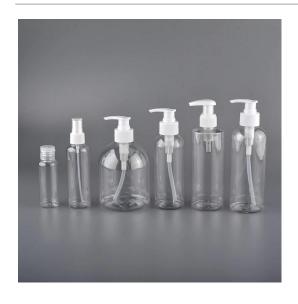

### 50ml disinfectant bottle with cap

### Flexible size design allows your market to grow rapidly

Item No.:SGGB20042304

Plastic Bottle: Neck:28mm/410 Dianeter:57mm Height:152.5mm Weight: 25g Capacity: 300ml

Pump 13g

Custom designs and different sizes available