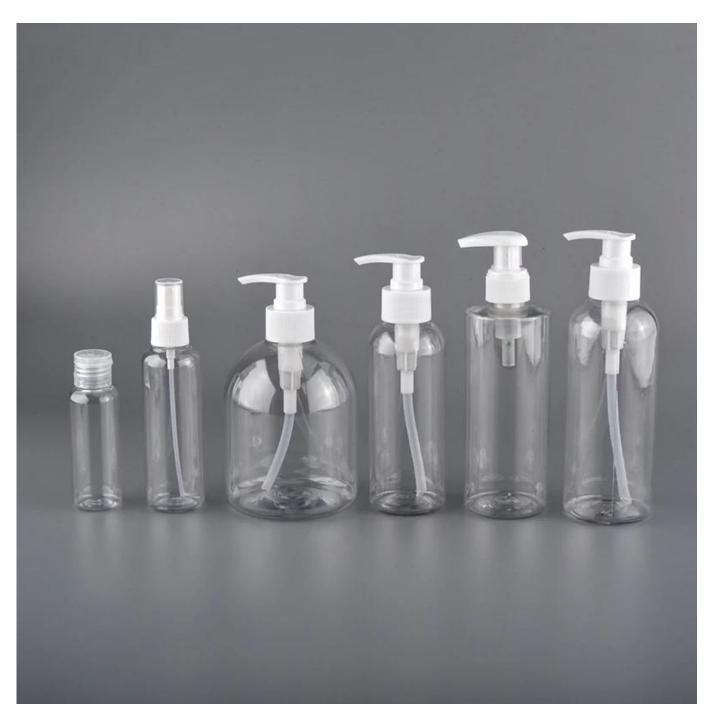

### Flexible size design allows your market to grow rapidly

Item No.:SGGB20042304

Plastic Bottle: Neck:28mm/410 Dianeter:57mm Height:152.5mm Weight: 25g Capacity: 300ml

Pump 13g

Custom designs and different sizes available