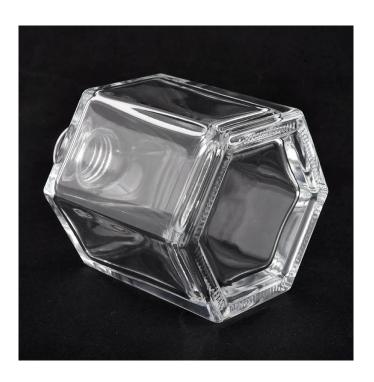

# 50ml cylinder square glass perfume bottle

Luxury overlay glass diffuser bottle for hotel decorations and home decorations.

Sunny Glassware not only makes OEM/ODM orders, but also helps many brands start with product concepts.

# Flexible size design can quickly expand your market

SGCS20070303 Top dia:22mm Bottom dia:70\*60mm Height:90mm Weight:247g Capacity:59ml

We turn your ideas into creative fragrance products and sell them in the local market.

#### **Product Features**

- 1. Home decoration glass perfume bottle of high quality.
- 2. Suitable for use in hotel, wedding, etc.
- 3. Meet the ASTM test product features.