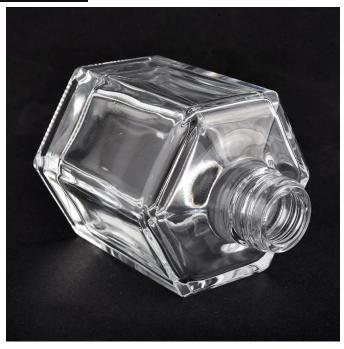

# 50ml cylinder square glass perfume bottle

Luxury overlay glass diffuser bottle for hotel decorations and home decorations.

Sunny Glassware not only makes OEM/ODM orders, but also helps many brands start with product concepts.

# Flexible size design can quickly expand your market

SGCS20070303 Top dia:22mm Bottom dia:70\*60mm Height:90mm Weight:247g Capacity:59ml

We turn your ideas into creative fragrance products and sell them in the local market.

#### **Product Features**

- 1. Home decoration glass perfume bottle of high quality.
- 2. Suitable for use in hotel, wedding, etc.
- 3. Meet the ASTM test product features.