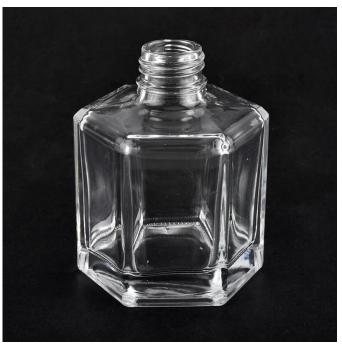

# 50ml cylinder square glass perfume bottle

Luxury overlay glass diffuser bottle for hotel decorations and home decorations.

Sunny Glassware not only makes OEM/ODM orders, but also helps many brands start with product concepts.

# Flexible size design can quickly expand your market

SGCS20070303 Top dia:22mm Bottom dia:70\*60mm Height:90mm Weight:247g Capacity:59ml

We turn your ideas into creative fragrance products and sell them in the local market.

#### **Product Features**

- 1. Home decoration glass perfume bottle of high quality.
- 2. Suitable for use in hotel, wedding, etc.
- 3. Meet the ASTM test product features.