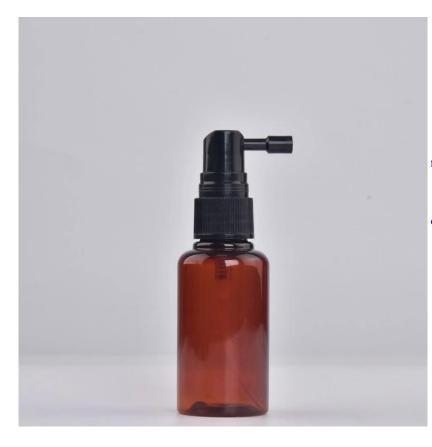

### **50ml Empty amber plastic Bottle Wholesale**

Flexible size design allows your market to grow rapidly

Item NO:SGSY23011308 Top dia: 36mm Bottom dia: 38mm Height: 125mm Weight: 19g Capacity: 110ml

Custom designs and different sizes available

With our strong support, our customers are growing rapidly, from small labs to industry leaders.