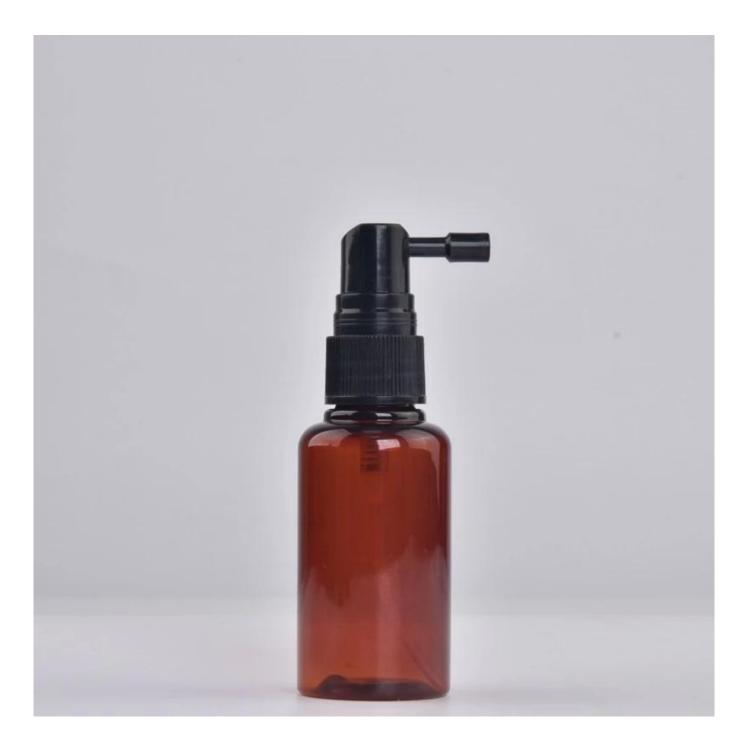

### **50ml Empty amber plastic Bottle Wholesale**

Flexible size design allows your market to grow rapidly

Item NO:SGSY23011308 Top dia: 36mm Bottom dia: 38mm Height: 125mm Weight: 19g Capacity: 110ml

Custom designs and different sizes available

With our strong support, our customers are growing rapidly, from small labs to industry leaders.