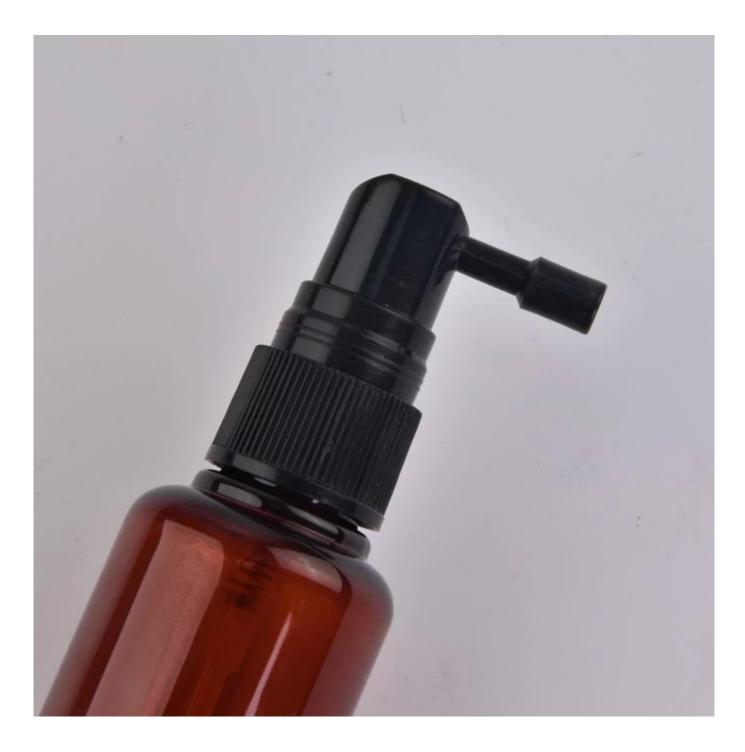

### **50ml Empty amber plastic Bottle Wholesale**

Flexible size design allows your market to grow rapidly

Item NO:SGSY23011308 Top dia: 36mm Bottom dia: 38mm Height: 125mm Weight: 19g Capacity: 110ml

Custom designs and different sizes available

With our strong support, our customers are growing rapidly, from small labs to industry leaders.