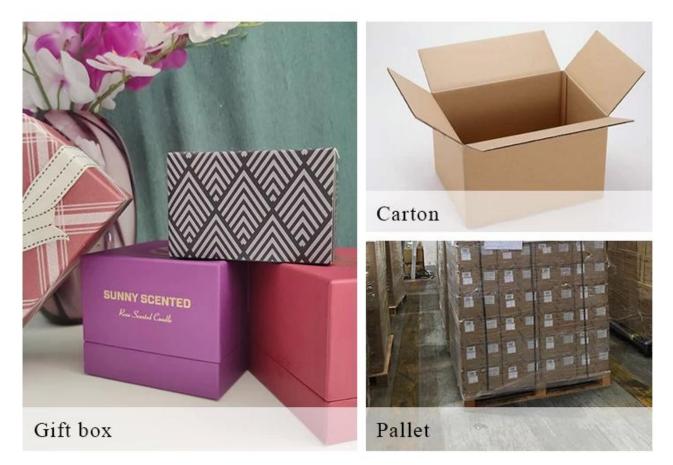

Packing & Shipping

## PACKING

We have Normal packing, PVC box, Window box, carton box, pallet Color box, White box, ect. of course, we can customize Individual gift box for you.