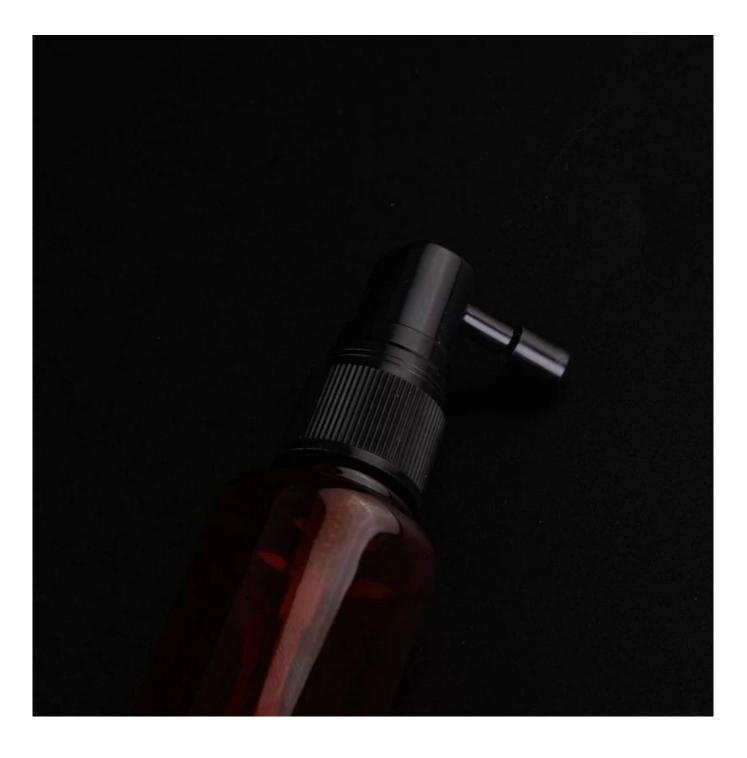

### **50ml Empty amber plastic Bottle Wholesale**

Flexible size design allows your market to grow rapidly

Item NO:SGSY23011308 Top dia: 36mm Bottom dia: 38mm Height: 125mm Weight: 19g Capacity: 110ml

Custom designs and different sizes available

With our strong support, our customers are growing rapidly, from small labs to industry leaders.