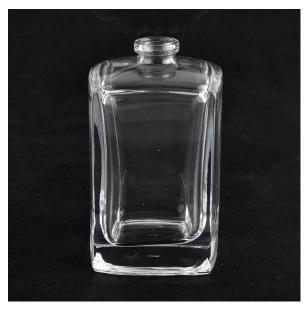

# **50ml Custom Logo Glass Square Crimped Spray Empty Perfume Bottles**

#### Flexible size design allows your market to grow rapidly

Top dia:13mm Bottom dia:45\*45mm Height:75mm Weight:161g Capacity:59ml

Custom designs and different sizes available

With our strong support, our customers are growing rapidly, from small workshops to industry leaders.