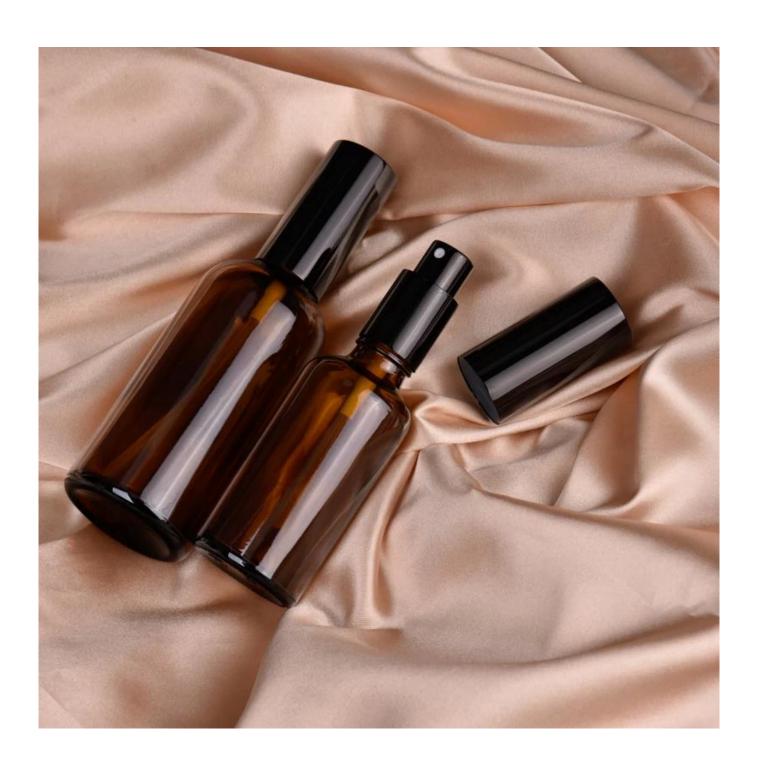

| Sample<br>time   | 1. 5 days if there is a shape and size of the glass 2. 15 days, if you need new shapes and glass size |  |  |  |  |
|------------------|-------------------------------------------------------------------------------------------------------|--|--|--|--|
| To measure       | Article: SGYM23050602<br>Top Dia:16mm<br>Height: 113mm<br>Weight: 92g<br>Capacity: 100ml              |  |  |  |  |
| Packaging        | Normal packaging, single gift box, pvc box, window box, color box, white box, etc.                    |  |  |  |  |
| Delivery<br>time | Within 35 days from the confirmation of the sample and the order                                      |  |  |  |  |
|                  | 30% deposit by T/T in advance and the balance with respect to the copy of B/L                         |  |  |  |  |
| Shipping         | By sea, by air, by Express and your shipping agent is acceptable                                      |  |  |  |  |
|                  | Home furnishings, wedding decoration, favors, improvement of decoration                               |  |  |  |  |