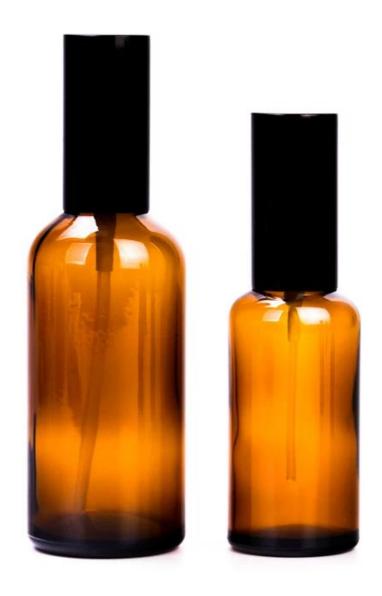

| Sample<br>time   | 1. 5 days if there is a shape and size of the glass 2. 15 days, if you need new shapes and glass size |  |  |  |  |
|------------------|-------------------------------------------------------------------------------------------------------|--|--|--|--|
| To measure       | Article: SGYM23050602<br>Top Dia:16mm<br>Height: 113mm<br>Weight: 92g<br>Capacity: 100ml              |  |  |  |  |
| Packaging        | Normal packaging, single gift box, pvc box, window box, color box, white box, etc.                    |  |  |  |  |
| Delivery<br>time | Within 35 days from the confirmation of the sample and the order                                      |  |  |  |  |
|                  | 30% deposit by T/T in advance and the balance with respect to the copy of B/L                         |  |  |  |  |
| Shipping         | By sea, by air, by Express and your shipping agent is acceptable                                      |  |  |  |  |
|                  | Home furnishings, wedding decoration, favors, improvement of decoration                               |  |  |  |  |