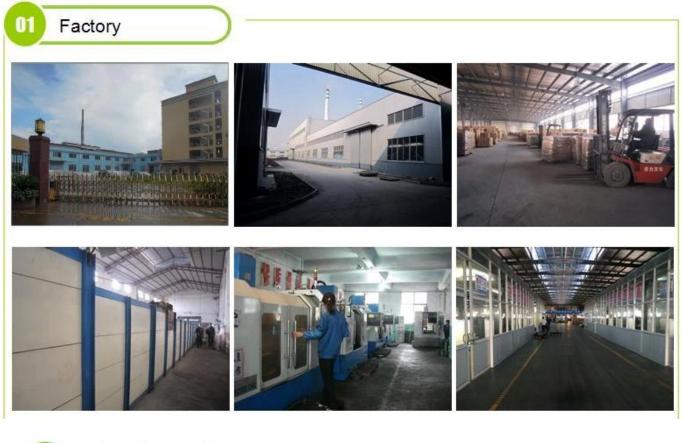

|
| Delivery time    | Within 35 days after the order confirmed                                                                                                                                                                |
| Payment terms    | 30% deposit by T / T in advance, the balance after showing the copy of B / L $$                                                                                                                         |
| Product features | <ol> <li>High quality and competitive prices</li> <li>Testing FDA, SGS, LFGB etc.</li> <li>Eco Friendly</li> <li>It is widely aimed at Wedding, party, home, bars etc.</li> <li>Machine made</li> </ol> |



More Product Pictures



































# Spraying



Electroplating



Engraving



□ Silk-screen



Spraying
Engraving
Electroplating
Silk-Screen



## The characteristics of the blown glass a month

- 1. Its advantage including sculpture of abundance, techniques, surface effects, color etc.
- 2. Quality is a difficult check and tolerance of size, weight and shape is greater.
- 3. The price is high and the product is limited for special technical glass.

### **Application method**

- 1. Using it under the guidance of the adult
- 2. Wash it with clean or hot water before use
- 3. Do not touch the edge of the glass cup, try taking the bottom or the handle of it

### **Precautions**

- 1. Beer, red wine, white wine, drink or hot water should not be too full
- 2. To avoid hurting your children's hand, please put them where t