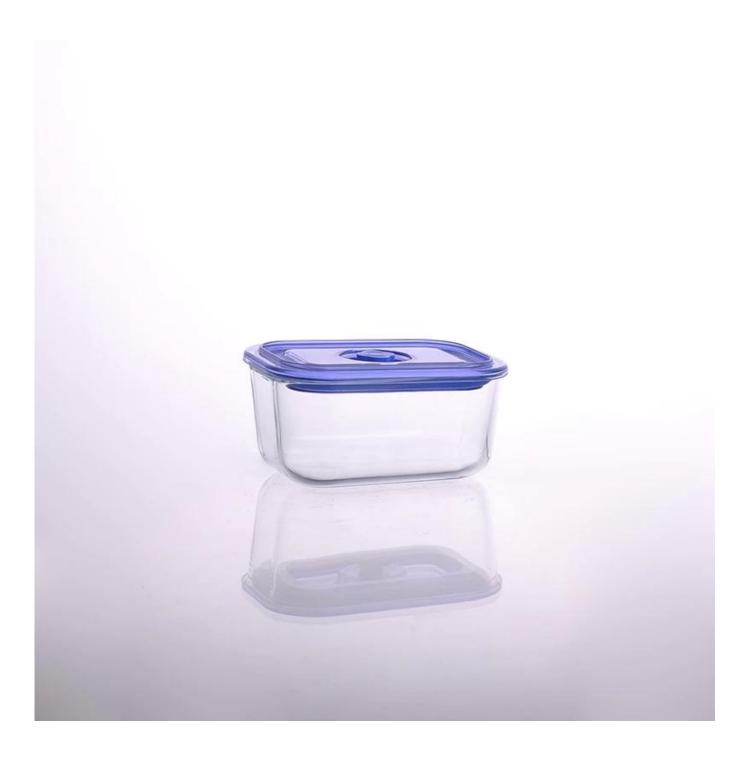

## 500ml microwave heat resistant food container oven glass bowl

| Product Details  |                                                                                                                                                                                                                                                                                                                                                          |
|------------------|----------------------------------------------------------------------------------------------------------------------------------------------------------------------------------------------------------------------------------------------------------------------------------------------------------------------------------------------------------|
|                  |                                                                                                                                                                                                                                                                                                                                                          |
| Material         | Hight white glass bowl                                                                                                                                                                                                                                                                                                                                   |
| Crafts           | Machine pressed food container                                                                                                                                                                                                                                                                                                                           |
| Product Capacity | 500,000 to 1,000,000 / month                                                                                                                                                                                                                                                                                                                             |
| Packing          | Normal packing:24 pcs . per carton                                                                                                                                                                                                                                                                                                                       |
| Samples time     | 1. 5 days if at exist shaped and size of glass<br>2. 15 days if need new shape or size of glass                                                                                                                                                                                                                                                          |
| Delivery Time    | 35 days after sample and order confirmation                                                                                                                                                                                                                                                                                                              |
| Payment Terms    | T / T 30% down payment, pay the balance due to see a copy of the bill of lading                                                                                                                                                                                                                                                                          |
| Transport        | Maritime transport, air transport, international express delivery; guests designated freight forwarding                                                                                                                                                                                                                                                  |
| Product Features | <ol> <li>Suitable for family, hotel, restaurant, school, camping etc.</li> <li>Unique design</li> <li>Professional Q/C for quality control</li> <li>Competitive price and quality</li> <li>Soonest shipment</li> </ol>                                                                                                                                   |
| For your choose  | <ol> <li>Any logo printing on the glass body</li> <li>Any color painted, frost, electro plate, pattern laser carver for the finish</li> <li>Special package like shrink wrap, color gift box, white gift box etc</li> <li>Open new mould for the glass, wood, plastic or metal as you like</li> <li>Different size and shapes meet your needs</li> </ol> |