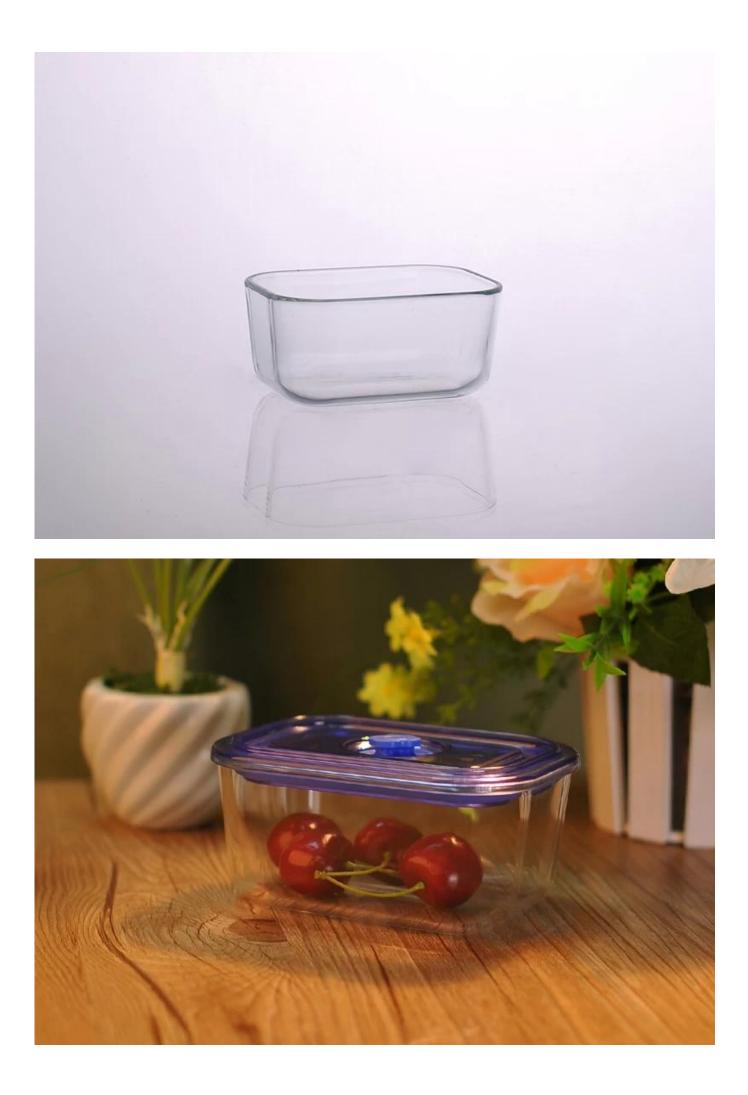

## 500ml microwave heat resistant food container oven glass bowl

| Product Details  |                                                                                                                                                                                                                                                                                                                                                          |
|------------------|----------------------------------------------------------------------------------------------------------------------------------------------------------------------------------------------------------------------------------------------------------------------------------------------------------------------------------------------------------|
|                  |                                                                                                                                                                                                                                                                                                                                                          |
| Material         | Hight white glass bowl                                                                                                                                                                                                                                                                                                                                   |
| Crafts           | Machine pressed food container                                                                                                                                                                                                                                                                                                                           |
| Product Capacity | 500,000 to 1,000,000 / month                                                                                                                                                                                                                                                                                                                             |
| Packing          | Normal packing:24 pcs . per carton                                                                                                                                                                                                                                                                                                                       |
| Samples time     | 1. 5 days if at exist shaped and size of glass<br>2. 15 days if need new shape or size of glass                                                                                                                                                                                                                                                          |
| Delivery Time    | 35 days after sample and order confirmation                                                                                                                                                                                                                                                                                                              |
| Payment Terms    | T / T 30% down payment, pay the balance due to see a copy of the bill of lading                                                                                                                                                                                                                                                                          |
| Transport        | Maritime transport, air transport, international express delivery; guests designated freight forwarding                                                                                                                                                                                                                                                  |
| Product Features | <ol> <li>Suitable for family, hotel, restaurant, school, camping etc.</li> <li>Unique design</li> <li>Professional Q/C for quality control</li> <li>Competitive price and quality</li> <li>Soonest shipment</li> </ol>                                                                                                                                   |
| For your choose  | <ol> <li>Any logo printing on the glass body</li> <li>Any color painted, frost, electro plate, pattern laser carver for the finish</li> <li>Special package like shrink wrap, color gift box, white gift box etc</li> <li>Open new mould for the glass, wood, plastic or metal as you like</li> <li>Different size and shapes meet your needs</li> </ol> |