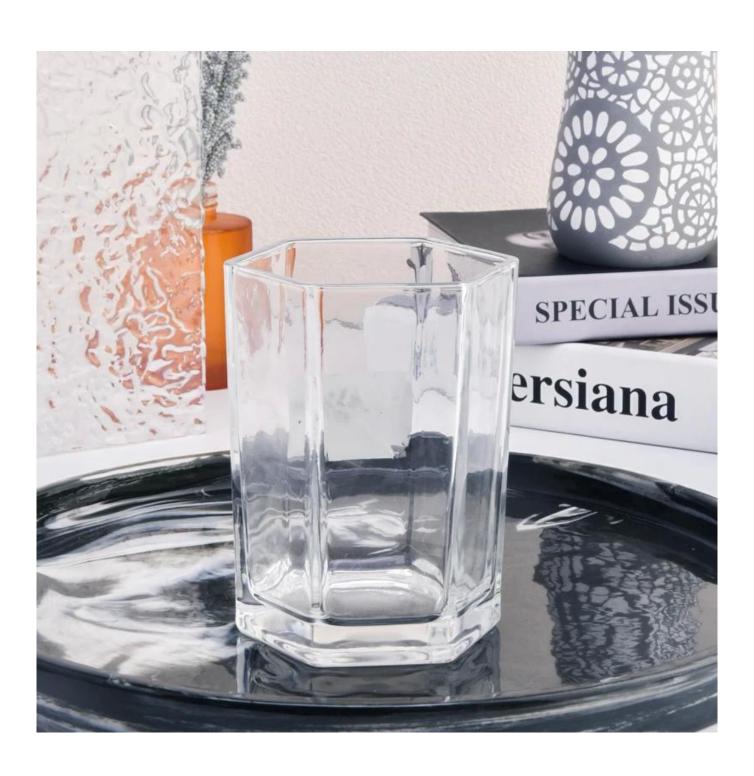

## 500ml irregular glass jar clear glass candle vess el supplier

Sunny Glasswares not only places  $\operatorname{OEM}$  /  $\operatorname{ODM}$  orders, but also helps many brands to start with product concepts.

| Measure           | Item:SGKY22101801 Top dia: 95mm Bottom dia:88mm Height: 124mm Weight: 490g Capacity: 500ml |
|-------------------|--------------------------------------------------------------------------------------------|
| Packing           | Normal packing,Individual gift box, PVC box, window box, color box, white box, etc         |
| Delivery time     | Within 35 days after the sample and order confirmed                                        |
| Payment term      | 30% deposit by T/T in advance and the balance against the copy of B/L                      |
| Shipment          | By sea,by air,by Express and your shipping agent is acceptable                             |
| Usage<br>Occasion | Home decor,Wedding Decoration,Wedding Favors,Decoration enhancement                        |