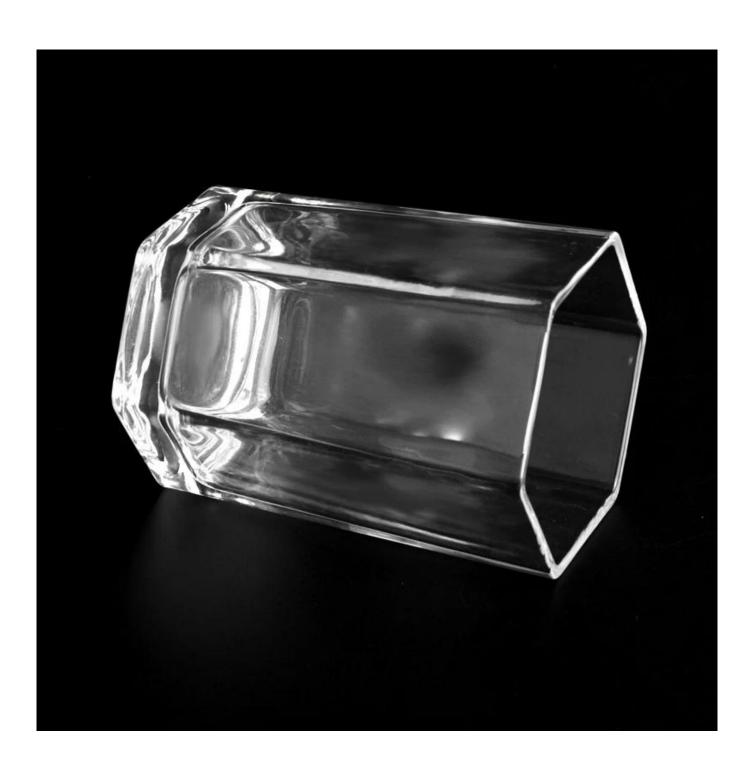

## 500ml irregular glass jar clear glass candle vess el supplier

Sunny Glasswares not only places  $\operatorname{OEM}$  /  $\operatorname{ODM}$  orders, but also helps many brands to start with product concepts.

| Measure           | Item:SGKY22101801 Top dia: 95mm Bottom dia:88mm Height: 124mm Weight: 490g Capacity: 500ml |
|-------------------|--------------------------------------------------------------------------------------------|
| Packing           | Normal packing,Individual gift box, PVC box, window box, color box, white box, etc         |
| Delivery time     | Within 35 days after the sample and order confirmed                                        |
| Payment term      | 30% deposit by T/T in advance and the balance against the copy of B/L                      |
| Shipment          | By sea,by air,by Express and your shipping agent is acceptable                             |
| Usage<br>Occasion | Home decor,Wedding Decoration,Wedding Favors,Decoration enhancement                        |