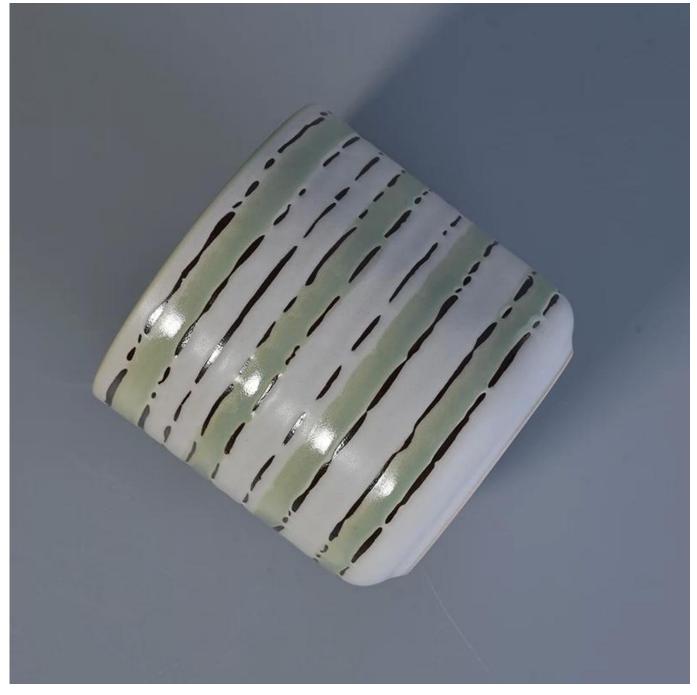

## 500ml ceramic candle holders with hand painting design

| Item No.                 | SGTX17060906D                                                                                                             |
|--------------------------|---------------------------------------------------------------------------------------------------------------------------|
|                          | Top dia: 102mm                                                                                                            |
|                          | Bottom dia: 78mm                                                                                                          |
|                          | Height: 100mm                                                                                                             |
|                          | Weight: 443g                                                                                                              |
| Sizes                    | Capacity: 516ml                                                                                                           |
| Product material         | 500ml ceramic candle holders with hand painting design                                                                    |
| Accessories              | canlde caps, candle ceramic/metal/wood lid, wax, wick, shear etc                                                          |
| Deep processing          | deca printingl, color coating, mercury, laser, frosted, plating, glazed, electroplating etc.                              |
|                          | 1. 24/36/48/72 pcs per standard export packing carton                                                                     |
|                          | 2. Color/white/brown box packing for candles                                                                              |
| Other related            | 3. Luxury candle gift box packing                                                                                         |
| products  OEM/ODM Design | 4. Shrinking candle packing                                                                                               |
|                          | 5. Individual/set candle box packing                                                                                      |
|                          | 6. Customized candle box packing                                                                                          |
|                          | 1. We are the professional <u>candle holders</u> manufacturer, major in different kinds of <u>candle holders</u> ,        |
|                          | ranging are covering glass candle jars, ceramic candle holders, marble candle holder, Concrete candle                     |
|                          | <u>holder</u> , <u>Tin candle holder</u> , <u>Stainless candle jar</u> etc.                                               |
|                          | 2. All candles are perfect for home/store/super market/restaurant/hotel/bar etc.                                          |
|                          | 3. With professional designer team, which can help design and open mind to give you more ideas to create special products |
|                          | 4. Post processing: color coating, plating, mercury, iridescent, engraving, printing, decal, spray color,                 |
|                          | frosty, gold plating,electrolating, hand-drawing etc.                                                                     |
|                          | 5. Small MOQ is acceptable. We have regular products for supporting you.                                                  |
| Professional Services    | * Reply you within 24 hours                                                                                               |
|                          | * Ranges of products for your selections                                                                                  |
|                          | * Completely production system                                                                                            |
|                          | * Skilled factory workers                                                                                                 |
|                          | * Both machine line and handmade line for different products                                                              |
|                          | * Experienced QC team inspect the products comprehensively and strictly by AQL standard                                   |
|                          | * Creative designer innovate newly products over 15 styles monthly                                                        |
|                          | * Professional Logistic department supply door to door service                                                            |
|                          |                                                                                                                           |