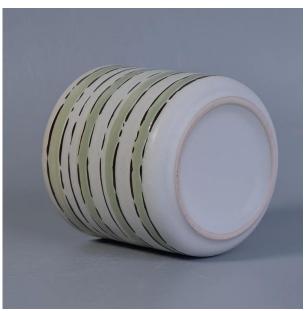

## 500ml ceramic candle holders with hand painting design

| Item No.                 | SGTX17060906D                                                                                                             |
|--------------------------|---------------------------------------------------------------------------------------------------------------------------|
|                          | Top dia: 102mm                                                                                                            |
|                          | Bottom dia: 78mm                                                                                                          |
|                          | Height: 100mm                                                                                                             |
|                          | Weight: 443g                                                                                                              |
| Sizes                    | Capacity: 516ml                                                                                                           |
| Product material         | 500ml ceramic candle holders with hand painting design                                                                    |
| Accessories              | canlde caps, candle ceramic/metal/wood lid, wax, wick, shear etc                                                          |
| Deep processing          | deca printingl, color coating, mercury, laser, frosted, plating, glazed, electroplating etc.                              |
|                          | 1. 24/36/48/72 pcs per standard export packing carton                                                                     |
|                          | 2. Color/white/brown box packing for candles                                                                              |
| Other related            | 3. Luxury candle gift box packing                                                                                         |
| products  OEM/ODM Design | 4. Shrinking candle packing                                                                                               |
|                          | 5. Individual/set candle box packing                                                                                      |
|                          | 6. Customized candle box packing                                                                                          |
|                          | 1. We are the professional <u>candle holders</u> manufacturer, major in different kinds of <u>candle holders</u> ,        |
|                          | ranging are covering glass candle jars, ceramic candle holders, marble candle holder, Concrete candle                     |
|                          | <u>holder</u> , <u>Tin candle holder</u> , <u>Stainless candle jar</u> etc.                                               |
|                          | 2. All candles are perfect for home/store/super market/restaurant/hotel/bar etc.                                          |
|                          | 3. With professional designer team, which can help design and open mind to give you more ideas to create special products |
|                          | 4. Post processing: color coating, plating, mercury, iridescent, engraving, printing, decal, spray color,                 |
|                          | frosty, gold plating,electrolating, hand-drawing etc.                                                                     |
|                          | 5. Small MOQ is acceptable. We have regular products for supporting you.                                                  |
| Professional Services    | * Reply you within 24 hours                                                                                               |
|                          | * Ranges of products for your selections                                                                                  |
|                          | * Completely production system                                                                                            |
|                          | * Skilled factory workers                                                                                                 |
|                          | * Both machine line and handmade line for different products                                                              |
|                          | * Experienced QC team inspect the products comprehensively and strictly by AQL standard                                   |
|                          | * Creative designer innovate newly products over 15 styles monthly                                                        |
|                          | * Professional Logistic department supply door to door service                                                            |
|                          |                                                                                                                           |