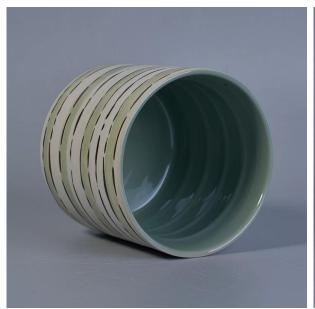

## 500ml ceramic candle holders with hand painting design

| Item No.                 | SGTX17060906D                                                                                                             |
|--------------------------|---------------------------------------------------------------------------------------------------------------------------|
|                          | Top dia: 102mm                                                                                                            |
|                          | Bottom dia: 78mm                                                                                                          |
|                          | Height: 100mm                                                                                                             |
|                          | Weight: 443g                                                                                                              |
| Sizes                    | Capacity: 516ml                                                                                                           |
| Product material         | 500ml ceramic candle holders with hand painting design                                                                    |
| Accessories              | canlde caps, candle ceramic/metal/wood lid, wax, wick, shear etc                                                          |
| Deep processing          | deca printingl, color coating, mercury, laser, frosted, plating, glazed, electroplating etc.                              |
|                          | 1. 24/36/48/72 pcs per standard export packing carton                                                                     |
|                          | 2. Color/white/brown box packing for candles                                                                              |
| Other related            | 3. Luxury candle gift box packing                                                                                         |
| products  OEM/ODM Design | 4. Shrinking candle packing                                                                                               |
|                          | 5. Individual/set candle box packing                                                                                      |
|                          | 6. Customized candle box packing                                                                                          |
|                          | 1. We are the professional <u>candle holders</u> manufacturer, major in different kinds of <u>candle holders</u> ,        |
|                          | ranging are covering glass candle jars, ceramic candle holders, marble candle holder, Concrete candle                     |
|                          | <u>holder</u> , <u>Tin candle holder</u> , <u>Stainless candle jar</u> etc.                                               |
|                          | 2. All candles are perfect for home/store/super market/restaurant/hotel/bar etc.                                          |
|                          | 3. With professional designer team, which can help design and open mind to give you more ideas to create special products |
|                          | 4. Post processing: color coating, plating, mercury, iridescent, engraving, printing, decal, spray color,                 |
|                          | frosty, gold plating,electrolating, hand-drawing etc.                                                                     |
|                          | 5. Small MOQ is acceptable. We have regular products for supporting you.                                                  |
| Professional Services    | * Reply you within 24 hours                                                                                               |
|                          | * Ranges of products for your selections                                                                                  |
|                          | * Completely production system                                                                                            |
|                          | * Skilled factory workers                                                                                                 |
|                          | * Both machine line and handmade line for different products                                                              |
|                          | * Experienced QC team inspect the products comprehensively and strictly by AQL standard                                   |
|                          | * Creative designer innovate newly products over 15 styles monthly                                                        |
|                          | * Professional Logistic department supply door to door service                                                            |
|                          |                                                                                                                           |