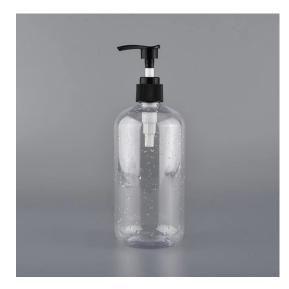

### Product Details

Why choose Sunny Glassware 500ml Plastic Bottles For Hand soap and Hand sanitizer

#### Item No.:SGHW20041802

Bottle: Top dia: 23.5mm Bottom dia: 73mm Height:160mm Weight: 35g Capacity: 500ml

Pump 13g

Custom designs and different sizes available

With our strong support, our customers are growing rapidly, from small labs to industry leaders.