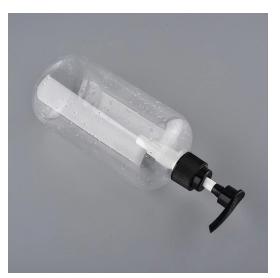

### Product Details

Why choose Sunny Glassware 500ml Plastic Bottles For Hand soap and Hand sanitizer

#### Item No.:SGHW20041802

Bottle: Top dia: 23.5mm Bottom dia: 73mm Height:160mm Weight: 35g Capacity: 500ml

Pump 13g

Custom designs and different sizes available

With our strong support, our customers are growing rapidly, from small labs to industry leaders.