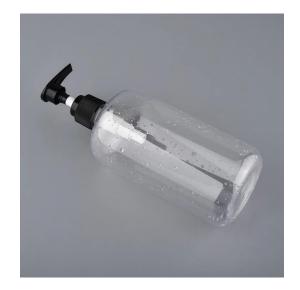

### Product Details

Why choose Sunny Glassware 500ml Plastic Bottles For Hand soap and Hand sanitizer

#### Item No.:SGHW20041802

Bottle: Top dia: 23.5mm Bottom dia: 73mm Height:160mm Weight: 35g Capacity: 500ml

Pump 13g

Custom designs and different sizes available

With our strong support, our customers are growing rapidly, from small labs to industry leaders.