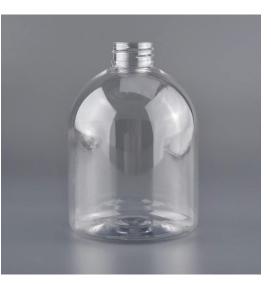

## 500ml PET hand wash lotion bottle with pump

#### Flexible size design allows your market to grow rapidly

Item No.:SGGB20042304

Plastic Bottle: Neck:28mm/410 Dianeter:57mm Height:152.5mm Weight: 25g Capacity: 300ml

Pump 13g

Custom designs and different sizes available