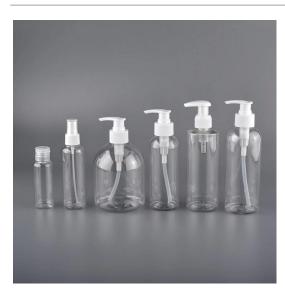

## 500ml PET hand wash lotion bottle with pump

#### Flexible size design allows your market to grow rapidly

Item No.:SGGB20042304

Plastic Bottle: Neck:28mm/410 Dianeter:57mm Height:152.5mm Weight: 25g Capacity: 300ml

Pump 13g

Custom designs and different sizes available