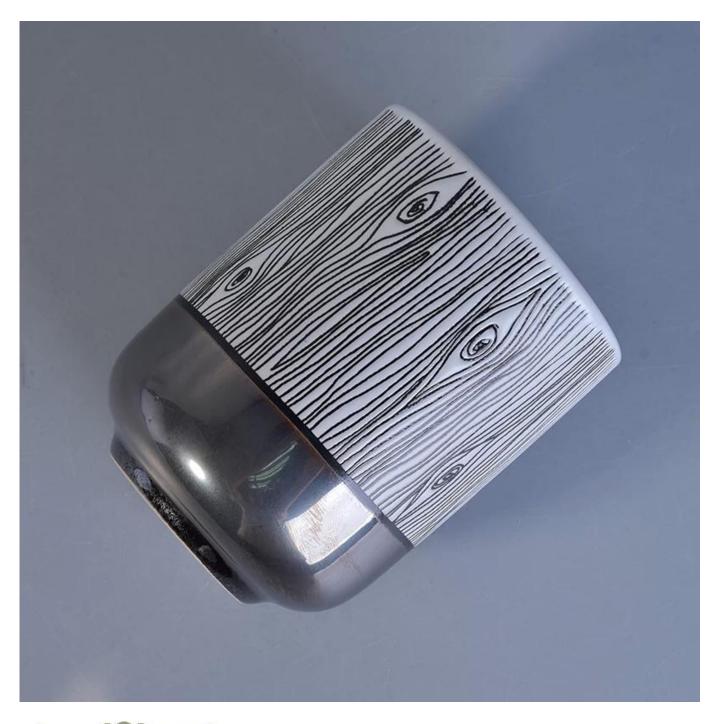

## 500ml Bark Pattern Hand Painted Ceramic Candle Holders with Metal Glazed

| Item number.             | SGTX17060902B                                                                                                                                                                                        |
|--------------------------|------------------------------------------------------------------------------------------------------------------------------------------------------------------------------------------------------|
| Material                 | Cement, concrete, ceramic                                                                                                                                                                            |
| Craft                    | hand made                                                                                                                                                                                            |
| Samples time             | 1. 5 days if there is a form and size of the ceramic                                                                                                                                                 |
|                          | 2. 15 days, if you need a new shape and size ceramic                                                                                                                                                 |
| Product Capacity         | 500,000 ~ 1,000,000 pieces per month                                                                                                                                                                 |
| The Features of products | <ol> <li>Hand made <u>ceramic candle holder</u> from high quality.</li> <li>Suitable for use in hotel, house, etc.</li> <li>Eco-friendly.</li> <li>Meet FDA test, ASTM, <b>CA 65 test</b></li> </ol> |

#### **Usage of Product**

- 1. Ceramic canlde holders can be used in wedding decoration, home decoration, party,banquet ect,
- 2. This candle container is very great as a gorgeous centerpiece for an event
- 3. The pottery candle jars can decorate your indoors and outdoors with this Bling bling Transmutation Glaze Home Decoration Ceramic Candle Holder.
- 4. The ceramic candle vessel is a wonderful gift as housewarmings and other events.