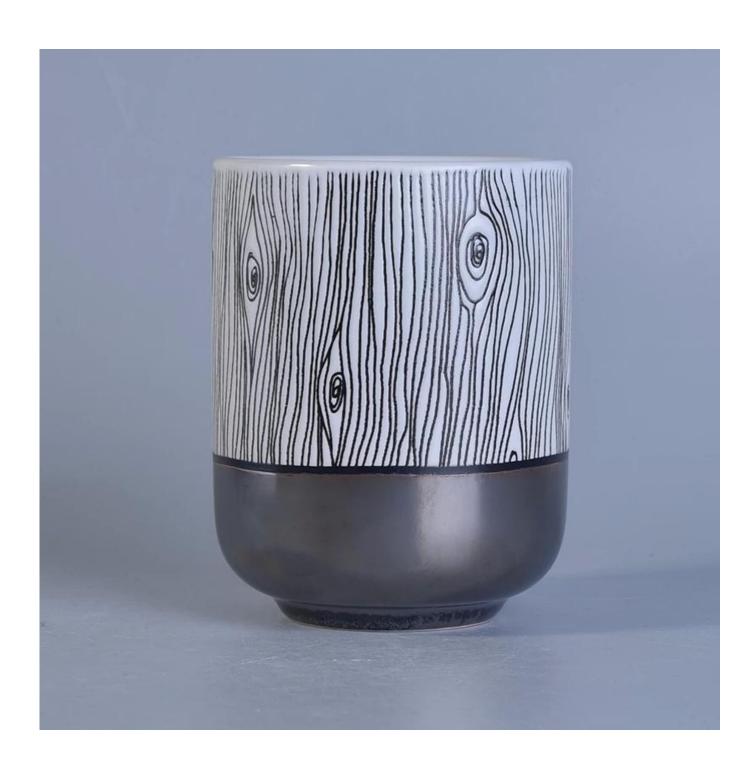

## 500ml Bark Pattern Hand Painted Ceramic Candle Holders with Metal Glazed

| Item number.             | SGTX17060902B                                                                                                                                                                                        |
|--------------------------|------------------------------------------------------------------------------------------------------------------------------------------------------------------------------------------------------|
| Material                 | Cement, concrete, ceramic                                                                                                                                                                            |
| Craft                    | hand made                                                                                                                                                                                            |
| Samples time             | 1. 5 days if there is a form and size of the ceramic                                                                                                                                                 |
|                          | 2. 15 days, if you need a new shape and size ceramic                                                                                                                                                 |
| Product Capacity         | 500,000 ~ 1,000,000 pieces per month                                                                                                                                                                 |
| The Features of products | <ol> <li>Hand made <u>ceramic candle holder</u> from high quality.</li> <li>Suitable for use in hotel, house, etc.</li> <li>Eco-friendly.</li> <li>Meet FDA test, ASTM, <b>CA 65 test</b></li> </ol> |

### More Product Pictures