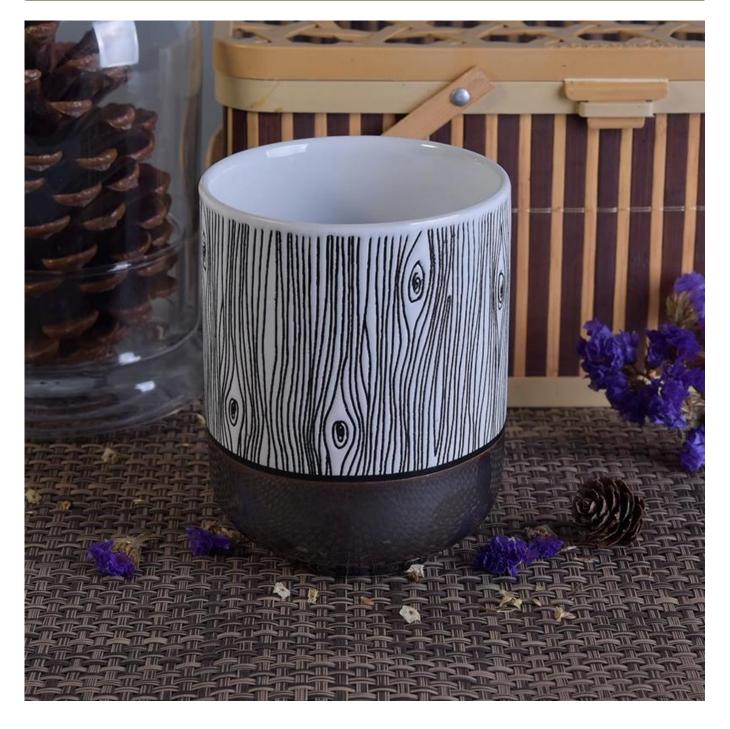

## 500ml Bark Pattern Hand Painted Ceramic Candle Holders with Metal Glazed

| Item number.             | SGTX17060902B                                                                                                                                                                                        |
|--------------------------|------------------------------------------------------------------------------------------------------------------------------------------------------------------------------------------------------|
| Material                 | Cement, concrete, ceramic                                                                                                                                                                            |
| Craft                    | hand made                                                                                                                                                                                            |
| Samples time             | 1. 5 days if there is a form and size of the ceramic                                                                                                                                                 |
|                          | 2. 15 days, if you need a new shape and size ceramic                                                                                                                                                 |
| Product Capacity         | 500,000 ~ 1,000,000 pieces per month                                                                                                                                                                 |
| The Features of products | <ol> <li>Hand made <u>ceramic candle holder</u> from high quality.</li> <li>Suitable for use in hotel, house, etc.</li> <li>Eco-friendly.</li> <li>Meet FDA test, ASTM, <b>CA 65 test</b></li> </ol> |

### More Product Pictures