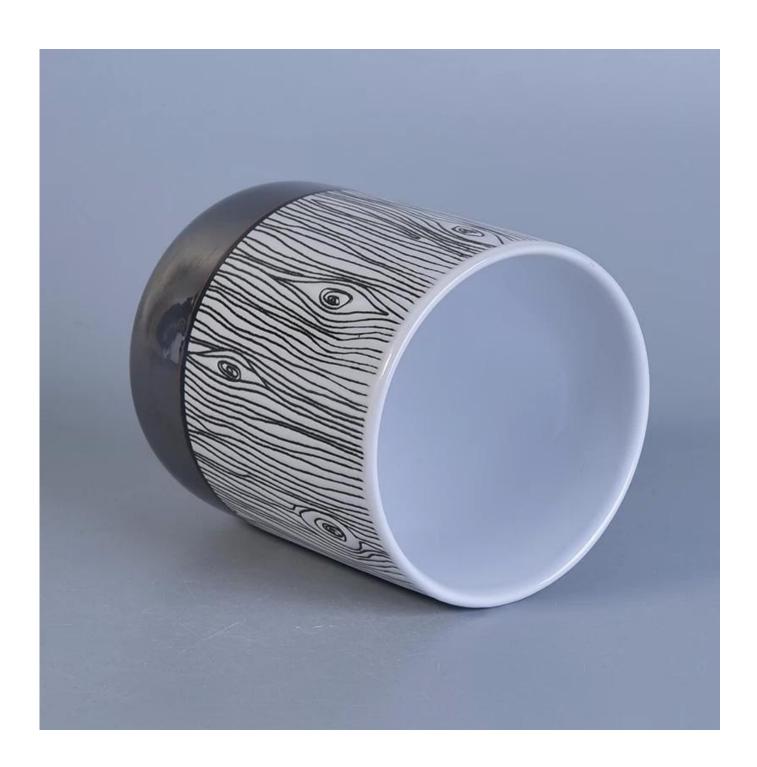

for selection
- 2 Any color painted, cold, electroplating, laser model Processing cutter
- 3. Special package such as shrink film, color gift box, white gift box, etc.
- 4. We are exclusive of employees for quality control to promise the quality.
- 5. We have a professional workshop and warehouse for ensure delivery time

#### **Usage of Product**

- 1. Ceramic canlde holders can be used in wedding decoration, home decoration, party,banquet ect,
- 2. This candle container is very great as a gorgeous centerpiece for an event
- 3. The pottery candle jars can decorate your indoors and outdoors with this Bling bling Transmutation Glaze Home Decoration Ceramic Candle Holder.
- 4. The ceramic candle vessel is a wonderful gift as housewarmings and other events.



### More Product Pictures











### Similar Products Link









Shenzhen Sunny Glassware Co.,Ltd was established in 1992. We have been in this industry area for more than 20 years, as a professional manufacturer, we specialized in designing glassware, manufacturing glassware as well as exporting. Our products lines range from handmade to machine made. We already produced abundant products such as glass tumbler, borosilicate glass, shot glass, vase,bowl, candle holder, stemware, ashtray ,tableware, driking glass, etc. all the daily use glassware, in total there are more than 4,000 different styles. We have an excellent design team for innovative product creation and strict QC tearm for quality asurance. OEM/ODM serverice are supported as well.









For more <u>ceramic candle holder</u> or any glassware, pleas