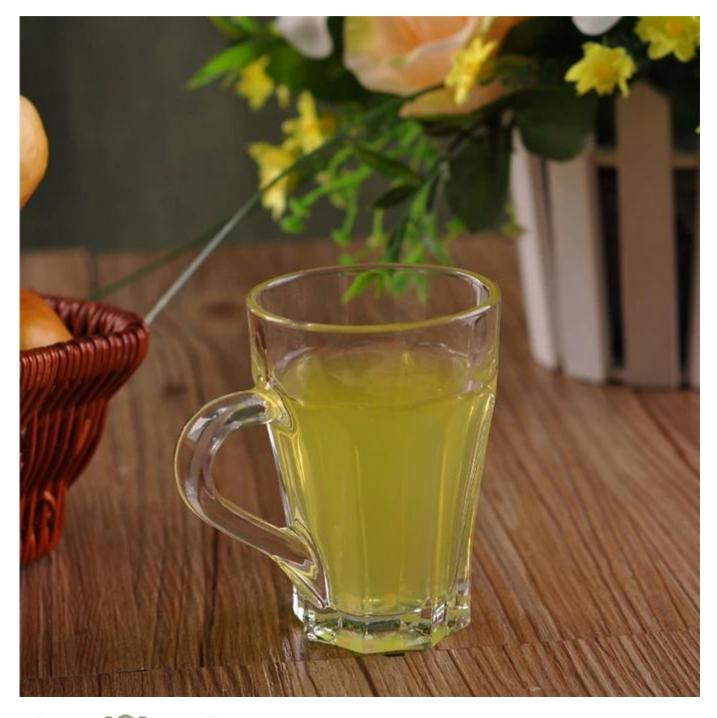

## **5 Ounce Beer Tasting Glasses**

| H:85mm<br>H:85mm | Item Name          | 5 Ounce Beer Tasting Glasses                                                                                                                                                                          |
|------------------|--------------------|-------------------------------------------------------------------------------------------------------------------------------------------------------------------------------------------------------|
|                  | Item number.       | SGJD150416019                                                                                                                                                                                         |
|                  | Size               | T: 68mm * B: 45mm H: 85mm                                                                                                                                                                             |
|                  | Weight             | 195g                                                                                                                                                                                                  |
|                  | Sample time        | <ul><li>1.5 days to exist in the shape and size of the products</li><li>2:15 days if you need new shape and size of products</li></ul>                                                                |
|                  | Packing            | Security packaging normal 24pcs / 36pcs / 48pcs<br>per carton etc. export with egg divider                                                                                                            |
|                  | MOQ                | 10,000pcs                                                                                                                                                                                             |
|                  | Delivery time      | Within 35 days after order confirmed                                                                                                                                                                  |
|                  | Payment<br>terms   | 30% deposit by T / T in advance, the balance after showing the copy of B / L $$                                                                                                                       |
|                  | Product<br>Feature | <ol> <li>High quality and competitive prices</li> <li>Meet FDA, SGS, LFGB test etc.</li> <li>Eco-friendly</li> <li>Widely applies to wedding, party, house, bar etc.</li> <li>Machine made</li> </ol> |