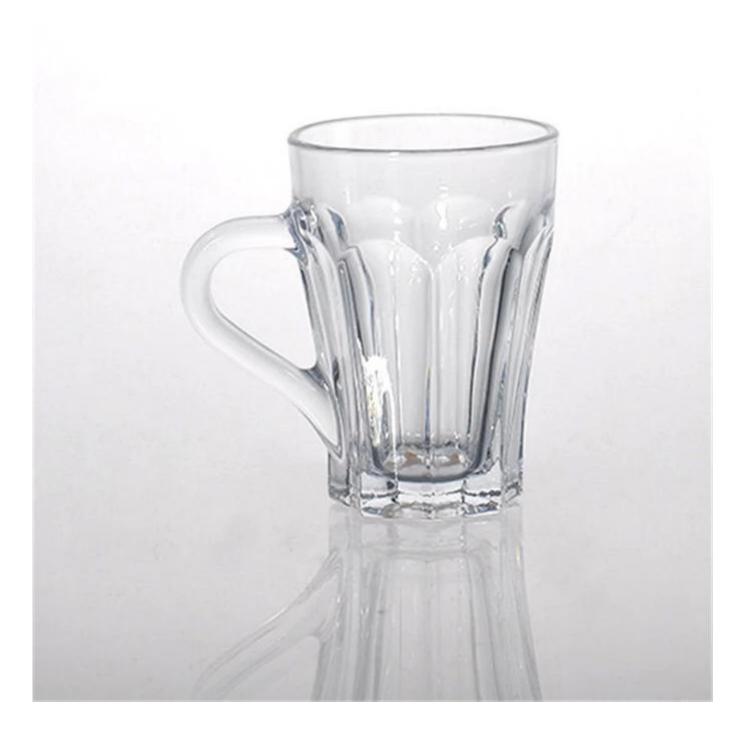

## **5 Ounce Beer Tasting Glasses**

| H:85mm<br>H:85mm | Item Name          | 5 Ounce Beer Tasting Glasses                                                                                                                                                                          |
|------------------|--------------------|-------------------------------------------------------------------------------------------------------------------------------------------------------------------------------------------------------|
|                  | Item number.       | SGJD150416019                                                                                                                                                                                         |
|                  | Size               | T: 68mm * B: 45mm H: 85mm                                                                                                                                                                             |
|                  | Weight             | 195g                                                                                                                                                                                                  |
|                  | Sample time        | <ul><li>1.5 days to exist in the shape and size of the products</li><li>2:15 days if you need new shape and size of products</li></ul>                                                                |
|                  | Packing            | Security packaging normal 24pcs / 36pcs / 48pcs<br>per carton etc. export with egg divider                                                                                                            |
|                  | MOQ                | 10,000pcs                                                                                                                                                                                             |
|                  | Delivery time      | Within 35 days after order confirmed                                                                                                                                                                  |
|                  | Payment<br>terms   | 30% deposit by T / T in advance, the balance after showing the copy of B / L $$                                                                                                                       |
|                  | Product<br>Feature | <ol> <li>High quality and competitive prices</li> <li>Meet FDA, SGS, LFGB test etc.</li> <li>Eco-friendly</li> <li>Widely applies to wedding, party, house, bar etc.</li> <li>Machine made</li> </ol> |