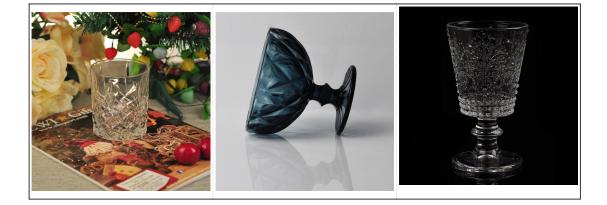

## **5 Ounce Beer Tasting Glasses**

| H:85mm<br>H:85mm | Item Name          | 5 Ounce Beer Tasting Glasses                                                                                                                                                                          |
|------------------|--------------------|-------------------------------------------------------------------------------------------------------------------------------------------------------------------------------------------------------|
|                  | Item number.       | SGJD150416019                                                                                                                                                                                         |
|                  | Size               | T: 68mm * B: 45mm H: 85mm                                                                                                                                                                             |
|                  | Weight             | 195g                                                                                                                                                                                                  |
|                  | Sample time        | <ul><li>1.5 days to exist in the shape and size of the products</li><li>2:15 days if you need new shape and size of products</li></ul>                                                                |
|                  | Packing            | Security packaging normal 24pcs / 36pcs / 48pcs<br>per carton etc. export with egg divider                                                                                                            |
|                  | MOQ                | 10,000pcs                                                                                                                                                                                             |
|                  | Delivery time      | Within 35 days after order confirmed                                                                                                                                                                  |
|                  | Payment<br>terms   | 30% deposit by T / T in advance, the balance after showing the copy of B / L $$                                                                                                                       |
|                  | Product<br>Feature | <ol> <li>High quality and competitive prices</li> <li>Meet FDA, SGS, LFGB test etc.</li> <li>Eco-friendly</li> <li>Widely applies to wedding, party, house, bar etc.</li> <li>Machine made</li> </ol> |