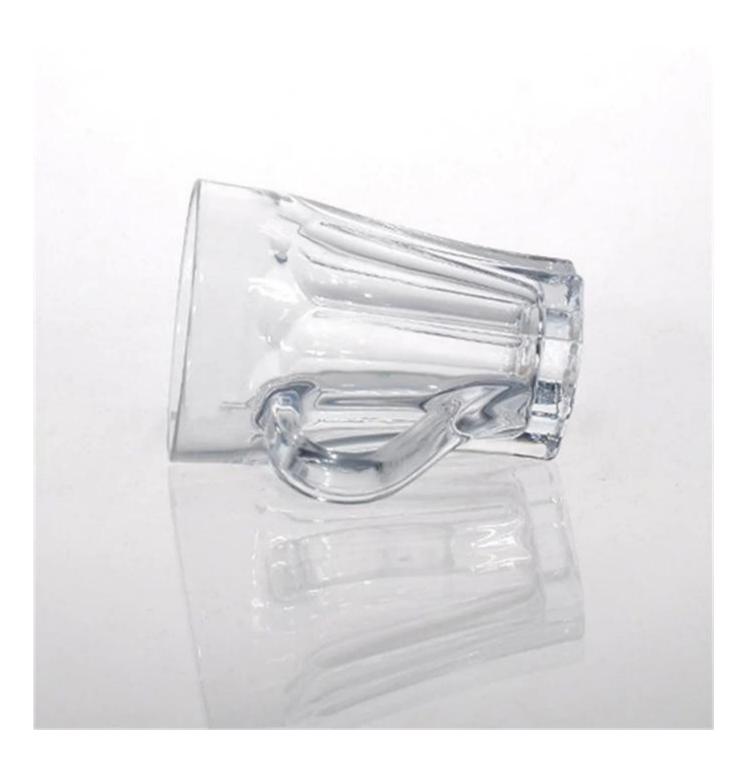

## **5 Ounce Beer Tasting Glasses**

| H:85mm<br>H:85mm | Item Name          | 5 Ounce Beer Tasting Glasses                                                                                                                                                                          |
|------------------|--------------------|-------------------------------------------------------------------------------------------------------------------------------------------------------------------------------------------------------|
|                  | Item number.       | SGJD150416019                                                                                                                                                                                         |
|                  | Size               | T: 68mm * B: 45mm H: 85mm                                                                                                                                                                             |
|                  | Weight             | 195g                                                                                                                                                                                                  |
|                  | Sample time        | <ul><li>1.5 days to exist in the shape and size of the products</li><li>2:15 days if you need new shape and size of products</li></ul>                                                                |
|                  | Packing            | Security packaging normal 24pcs / 36pcs / 48pcs<br>per carton etc. export with egg divider                                                                                                            |
|                  | MOQ                | 10,000pcs                                                                                                                                                                                             |
|                  | Delivery time      | Within 35 days after order confirmed                                                                                                                                                                  |
|                  | Payment<br>terms   | 30% deposit by T / T in advance, the balance after showing the copy of B / L $$                                                                                                                       |
|                  | Product<br>Feature | <ol> <li>High quality and competitive prices</li> <li>Meet FDA, SGS, LFGB test etc.</li> <li>Eco-friendly</li> <li>Widely applies to wedding, party, house, bar etc.</li> <li>Machine made</li> </ol> |