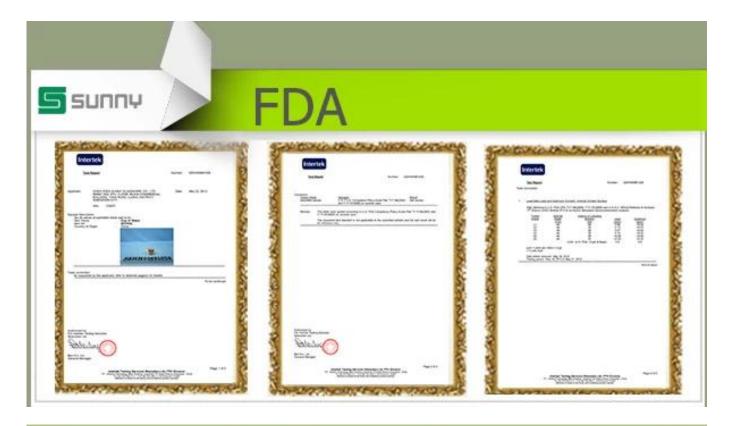

## **5 Ounce Beer Tasting Glasses**

| H:85mm<br>H:85mm | Item Name          | 5 Ounce Beer Tasting Glasses                                                                                                                                                                          |
|------------------|--------------------|-------------------------------------------------------------------------------------------------------------------------------------------------------------------------------------------------------|
|                  | Item number.       | SGJD150416019                                                                                                                                                                                         |
|                  | Size               | T: 68mm * B: 45mm H: 85mm                                                                                                                                                                             |
|                  | Weight             | 195g                                                                                                                                                                                                  |
|                  | Sample time        | <ul><li>1.5 days to exist in the shape and size of the products</li><li>2:15 days if you need new shape and size of products</li></ul>                                                                |
|                  | Packing            | Security packaging normal 24pcs / 36pcs / 48pcs<br>per carton etc. export with egg divider                                                                                                            |
|                  | MOQ                | 10,000pcs                                                                                                                                                                                             |
|                  | Delivery time      | Within 35 days after order confirmed                                                                                                                                                                  |
|                  | Payment<br>terms   | 30% deposit by T / T in advance, the balance after showing the copy of B / L $$                                                                                                                       |
|                  | Product<br>Feature | <ol> <li>High quality and competitive prices</li> <li>Meet FDA, SGS, LFGB test etc.</li> <li>Eco-friendly</li> <li>Widely applies to wedding, party, house, bar etc.</li> <li>Machine made</li> </ol> |