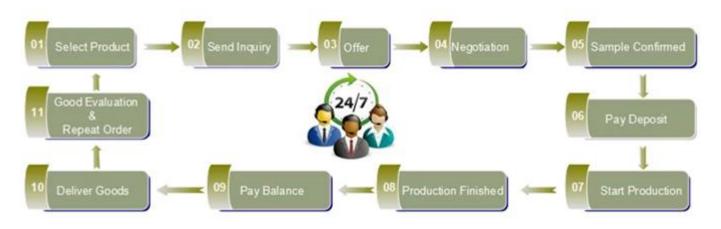

|
|                  | Delivery time      | Within 35 days after order confirmed                                                                                                                                                                  |
|                  | Payment<br>terms   | 30% deposit by T / T in advance, the balance after showing the copy of B / L $$                                                                                                                       |
|                  | Product<br>Feature | <ol> <li>High quality and competitive prices</li> <li>Meet FDA, SGS, LFGB test etc.</li> <li>Eco-friendly</li> <li>Widely applies to wedding, party, house, bar etc.</li> <li>Machine made</li> </ol> |

























Spray colour











For more informations, please visit our website: www.okcandle.com