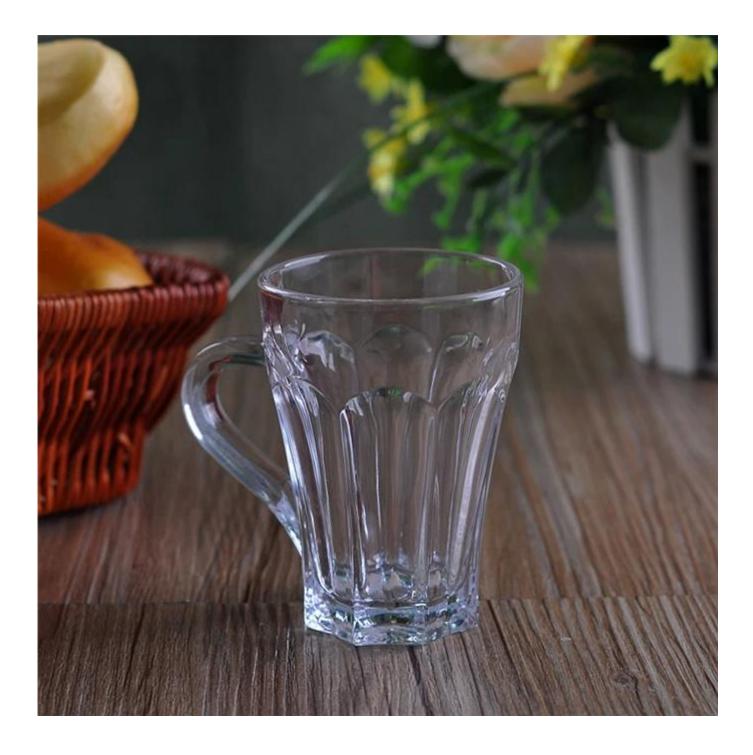

## **5 Ounce Beer Tasting Glasses**

| H:85mm<br>H:85mm | Item Name          | 5 Ounce Beer Tasting Glasses                                                                                                                                                                          |
|------------------|--------------------|-------------------------------------------------------------------------------------------------------------------------------------------------------------------------------------------------------|
|                  | Item number.       | SGJD150416019                                                                                                                                                                                         |
|                  | Size               | T: 68mm * B: 45mm H: 85mm                                                                                                                                                                             |
|                  | Weight             | 195g                                                                                                                                                                                                  |
|                  | Sample time        | <ul><li>1.5 days to exist in the shape and size of the products</li><li>2:15 days if you need new shape and size of products</li></ul>                                                                |
|                  | Packing            | Security packaging normal 24pcs / 36pcs / 48pcs<br>per carton etc. export with egg divider                                                                                                            |
|                  | MOQ                | 10,000pcs                                                                                                                                                                                             |
|                  | Delivery time      | Within 35 days after order confirmed                                                                                                                                                                  |
|                  | Payment<br>terms   | 30% deposit by T / T in advance, the balance after showing the copy of B / L $$                                                                                                                       |
|                  | Product<br>Feature | <ol> <li>High quality and competitive prices</li> <li>Meet FDA, SGS, LFGB test etc.</li> <li>Eco-friendly</li> <li>Widely applies to wedding, party, house, bar etc.</li> <li>Machine made</li> </ol> |