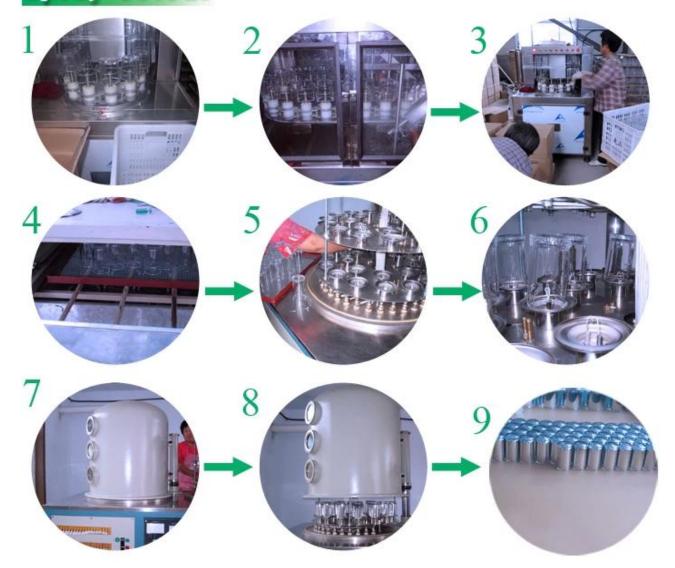

|
|                  | Delivery time      | Within 35 days after order confirmed                                                                                                                                                                  |
|                  | Payment<br>terms   | 30% deposit by T / T in advance, the balance after showing the copy of B / L $$                                                                                                                       |
|                  | Product<br>Feature | <ol> <li>High quality and competitive prices</li> <li>Meet FDA, SGS, LFGB test etc.</li> <li>Eco-friendly</li> <li>Widely applies to wedding, party, house, bar etc.</li> <li>Machine made</li> </ol> |

























Spray colour











For more informations, please visit our website: www.okcandle.com