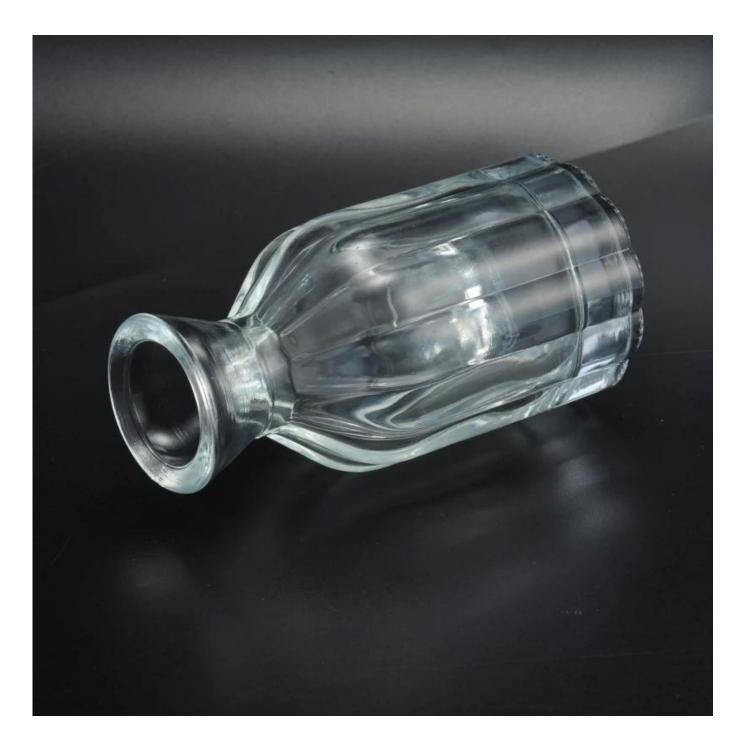

order confirmed                                                                                                   |

#### Feature

- 1. Any logo printing on glass bottles body
- 2. Any color painted, frosted, electroplating, logo laser for the finish
- 3. Special packing like shrink wrap, color gift box, white box etc
- 4. Any shape, size meet your need
- 5. It is eco-friendly

#### About the product

Clear Glass Decanter/Perfume Bottle

Used to store natural concentrated perfume, essential oils.etc..

Add elegant decor for your bathroom and vanity table

## For Payment Terms

- 1. 30% deposit by T / T in advance, the balance after showing the copy of B / L
- 2. L/C, Escrow, T/T and Western Union can be acceptable, but different countries different payment terms.

More Product Pictures









Office & Sample Room









### **Personalized Service**

- 1. Different designs and sizes for choice, OEM/ODM available
- 2. Any color painted, frost, electroplate, pattern laser carver processing
- 3. Special package like shrink wrap, color gift box, white gift box etc.