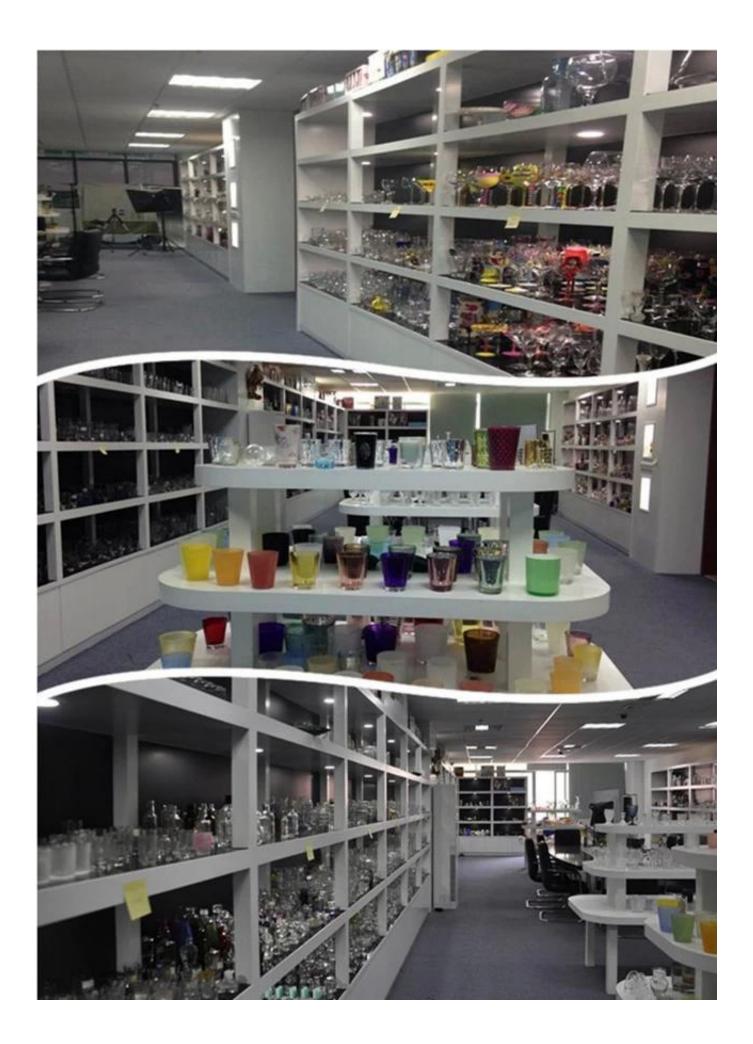

|

#### Feature

- 1. Any logo printing on glass bottles body
- 2. Any color painted, frosted, electroplating, logo laser for the finish
- 3. Special packing like shrink wrap, color gift box, white box etc
- 4. Any shape, size meet your need
- 5. It is eco-friendly

#### About the product

Clear Glass Decanter/Perfume Bottle

Used to store natural concentrated perfume, essential oils.etc..

Add elegant decor for your bathroom and vanity table

## For Payment Terms

- 1. 30% deposit by T / T in advance, the balance after showing the copy of B / L
- 2. L/C, Escrow, T/T and Western Union can be acceptable, but different countries different payment terms.

More Product Pictures









Office & Sample Room









### **Personalized Service**

- 1. Different designs and sizes for choice, OEM/ODM available
- 2. Any color painted, frost, electroplate, pattern laser carver processing
- 3. Special package like shrink wrap, color gift box, white gift box etc.