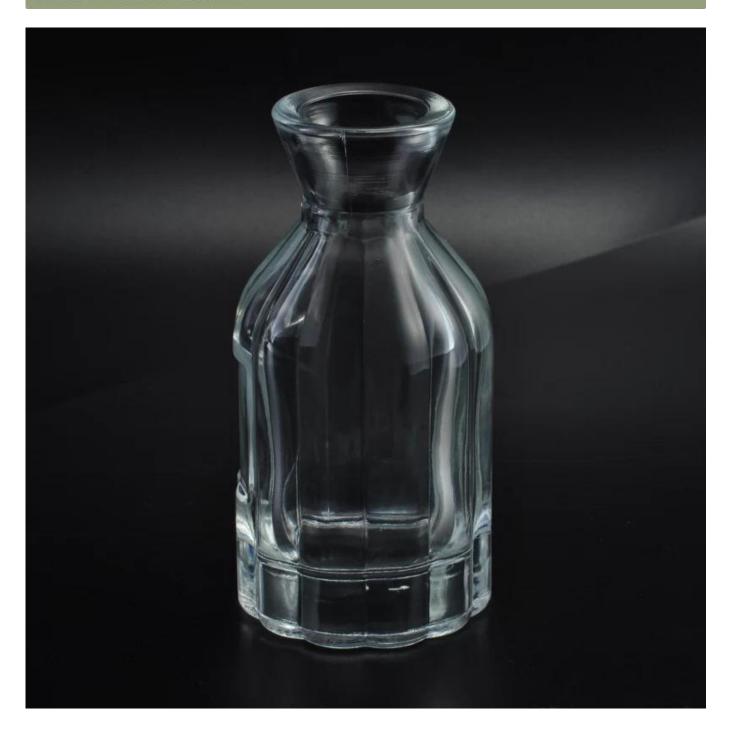

# rattan essencial oil clear glass diffuser bottle for aroma or scented

| Item Name     | 4oz round rattan glass diffuser glass bottle with flower pattern                                                                       |
|---------------|----------------------------------------------------------------------------------------------------------------------------------------|
| ltem No.      | SGLG16042701                                                                                                                           |
| Size          | Top dia:37.5mm<br>Bottom dia:56.6mm<br>Height: 110mm<br>Weight: 206g<br>Capacity: 109ml                                                |
| Brand name    | Sunny Glassware                                                                                                                        |
| Sample time   | <ul><li>1.5 days to exist in the shape and size of the products</li><li>2:15 days if you need new shape and size of products</li></ul> |
| Packing       | Security packaging normal 24pcs / 36pcs / 48pcs per carton etc. export with egg divider                                                |
| MOQ           | 30,000pcs                                                                                                                              |
| Delivery time | Within 35 days after order confirmed                                                                                                   |

#### About the product

Clear Glass Decanter/Perfume Bottle

Used to store natural concentrated perfume, essential oils.etc..

Add elegant decor for your bathroom and vanity table