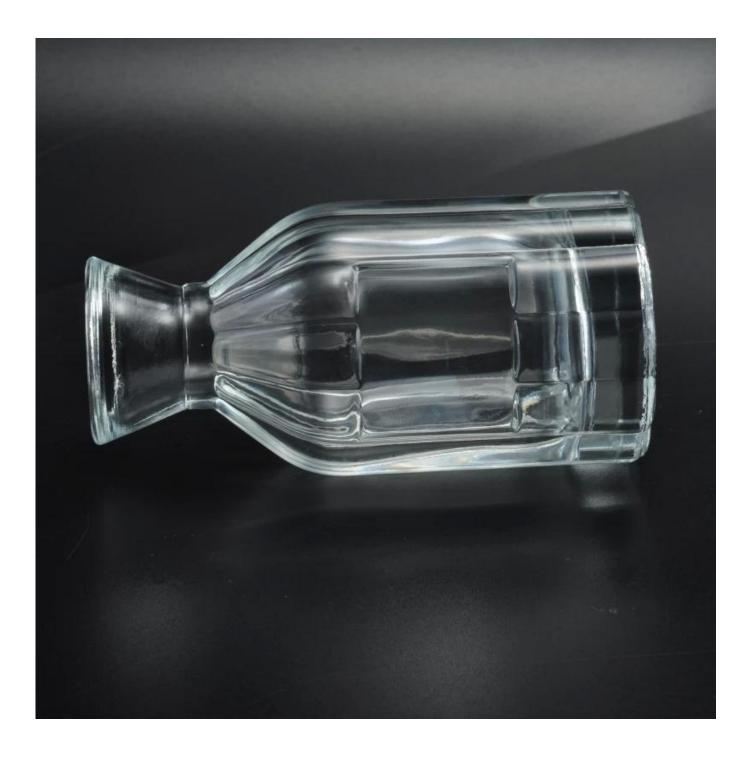

der confirmed                                                                                                   |

#### Feature

- 1. Any logo printing on glass bottles body
- 2. Any color painted, frosted, electroplating, logo laser for the finish
- 3. Special packing like shrink wrap, color gift box, white box etc
- 4. Any shape, size meet your need
- 5. It is eco-friendly

#### About the product

Clear Glass Decanter/Perfume Bottle

Used to store natural concentrated perfume, essential oils.etc..

Add elegant decor for your bathroom and vanity table

## For Payment Terms

- 1. 30% deposit by T / T in advance, the balance after showing the copy of B / L
- 2. L/C, Escrow, T/T and Western Union can be acceptable, but different countries different payment terms.

More Product Pictures









Office & Sample Room









### **Personalized Service**

- 1. Different designs and sizes for choice, OEM/ODM available
- 2. Any color painted, frost, electroplate, pattern laser carver processing
- 3. Special package like shrink wrap, color gift box, white gift box etc.