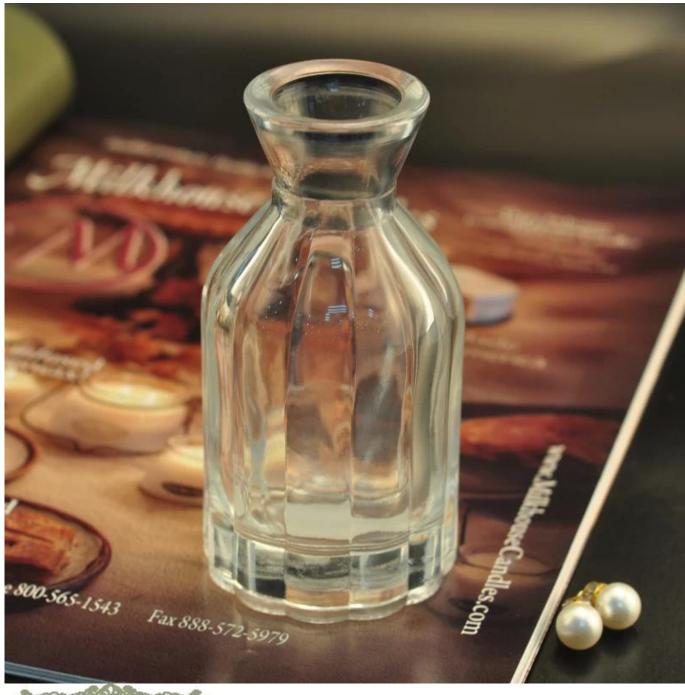

#### About the product

Clear Glass Decanter/Perfume Bottle

Used to store natural concentrated perfume, essential oils.etc..

Add elegant decor for your bathroom and vanity table