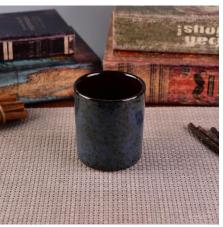

### 490ml Rainbow Smooth Wedding Decorative Ceramic Candle Holder with Lid

#### **Usage of Product**

- 1. Ceramic canlde holders can be used in wedding decoration, home decoration, party,banquet ect,
- 2. This candle container is very great as a gorgeous centerpiece for an event
- 3. The pottery candle jars can decorate your indoors and outdoors with this Bling bling Transmutation Glaze Home Decoration Ceramic Candle Holder.
- 4. The ceramic candle vessel is a wonderful gift as housewarmings and other events.