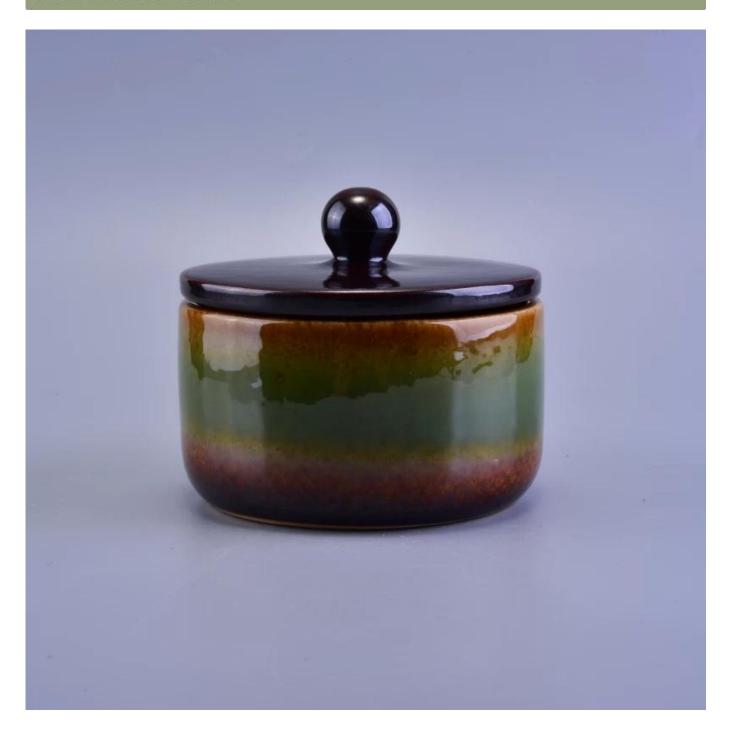

### 490ml Rainbow Smooth Wedding Decorative Ceramic Candle Holder with Lid

#### **Usage of Product**

- 1. Ceramic canlde holders can be used in wedding decoration, home decoration, party,banquet ect,
- 2. This candle container is very great as a gorgeous centerpiece for an event
- 3. The pottery candle jars can decorate your indoors and outdoors with this Bling bling Transmutation Glaze Home Decoration Ceramic Candle Holder.
- 4. The ceramic candle vessel is a wonderful gift as housewarmings and other events.