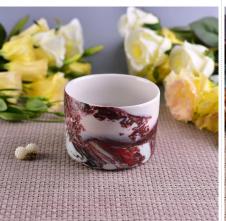

### 490ml Rainbow Smooth Wedding Decorative Ceramic Candle Holder with Lid

#### **Usage of Product**

- 1. Ceramic canlde holders can be used in wedding decoration, home decoration, party,banquet ect,
- 2. This candle container is very great as a gorgeous centerpiece for an event
- 3. The pottery candle jars can decorate your indoors and outdoors with this Bling bling Transmutation Glaze Home Decoration Ceramic Candle Holder.
- 4. The ceramic candle vessel is a wonderful gift as housewarmings and other events.