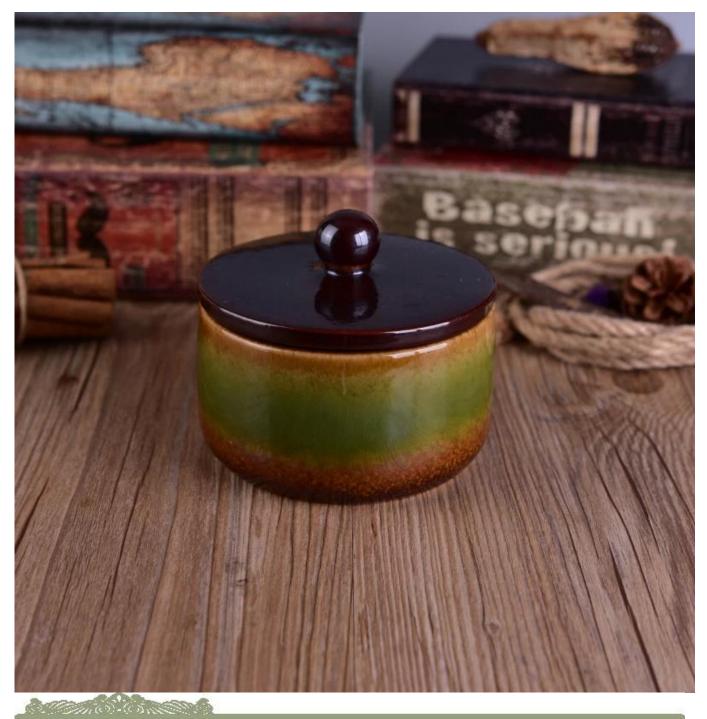

### 490ml Rainbow Smooth Wedding Decorative Ceramic Candle Holder with Lid

#### **Usage of Product**

- 1. Ceramic canlde holders can be used in wedding decoration, home decoration, party,banquet ect,
- 2. This candle container is very great as a gorgeous centerpiece for an event
- 3. The pottery candle jars can decorate your indoors and outdoors with this Bling bling Transmutation Glaze Home Decoration Ceramic Candle Holder.
- 4. The ceramic candle vessel is a wonderful gift as housewarmings and other events.