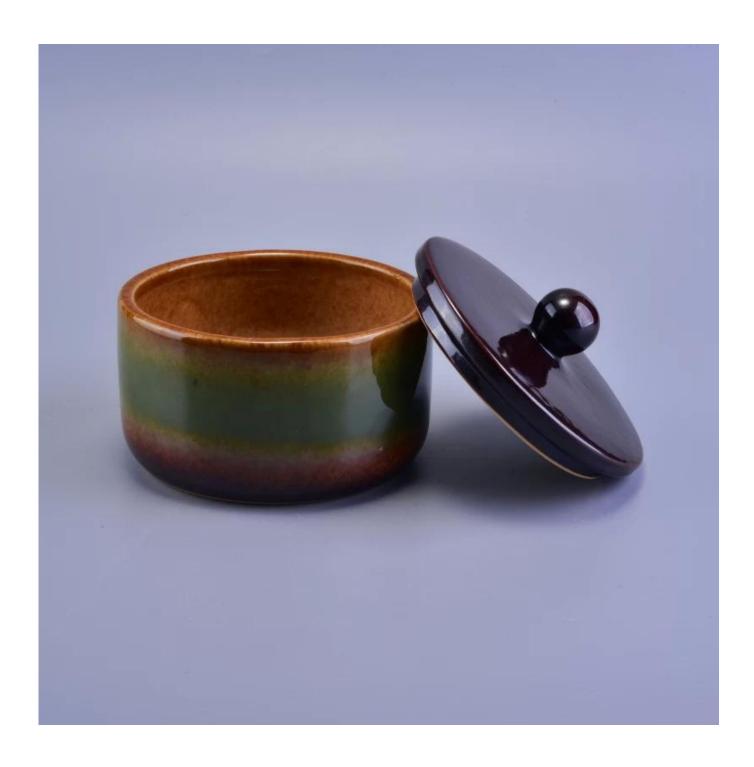

### 490ml Rainbow Smooth Wedding Decorative Ceramic Candle Holder with Lid

#### **Usage of Product**

- 1. Ceramic canlde holders can be used in wedding decoration, home decoration, party,banquet ect,
- 2. This candle container is very great as a gorgeous centerpiece for an event
- 3. The pottery candle jars can decorate your indoors and outdoors with this Bling bling Transmutation Glaze Home Decoration Ceramic Candle Holder.
- 4. The ceramic candle vessel is a wonderful gift as housewarmings and other events.