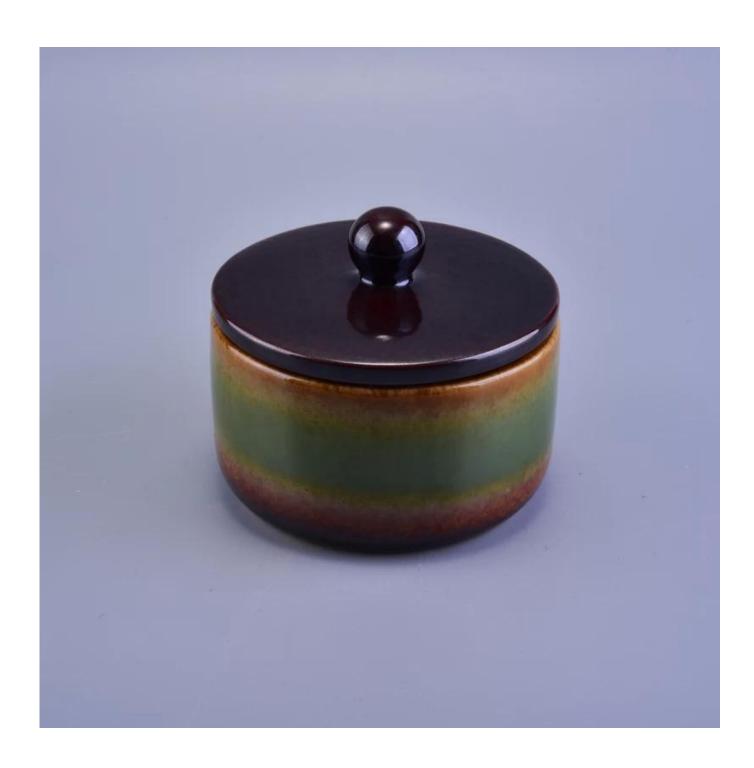

### 490ml Rainbow Smooth Wedding Decorative Ceramic Candle Holder with Lid

#### **Usage of Product**

- 1. Ceramic canlde holders can be used in wedding decoration, home decoration, party,banquet ect,
- 2. This candle container is very great as a gorgeous centerpiece for an event
- 3. The pottery candle jars can decorate your indoors and outdoors with this Bling bling Transmutation Glaze Home Decoration Ceramic Candle Holder.
- 4. The ceramic candle vessel is a wonderful gift as housewarmings and other events.