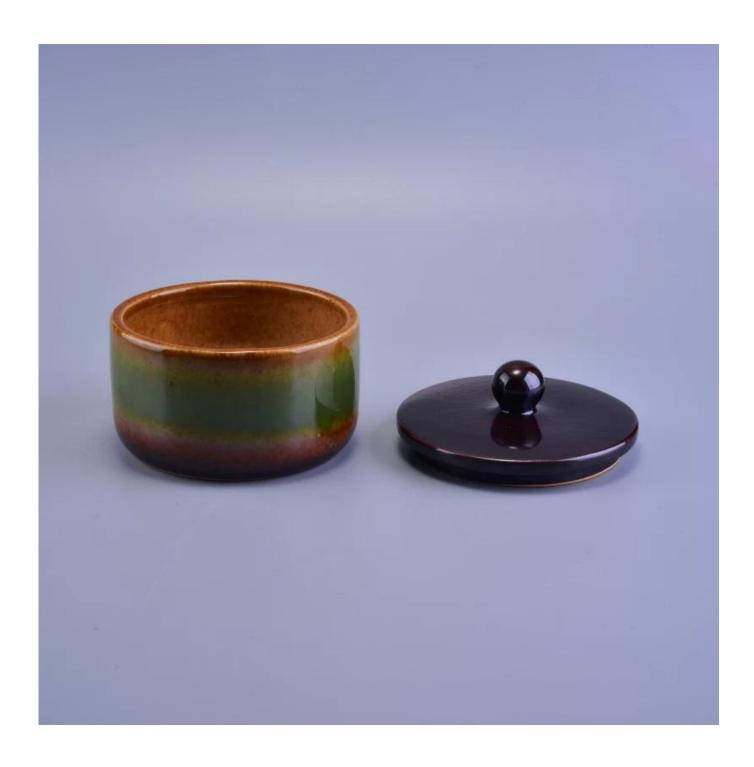

### 490ml Rainbow Smooth Wedding Decorative Ceramic Candle Holder with Lid

#### **Usage of Product**

- 1. Ceramic canlde holders can be used in wedding decoration, home decoration, party,banquet ect,
- 2. This candle container is very great as a gorgeous centerpiece for an event
- 3. The pottery candle jars can decorate your indoors and outdoors with this Bling bling Transmutation Glaze Home Decoration Ceramic Candle Holder.
- 4. The ceramic candle vessel is a wonderful gift as housewarmings and other events.