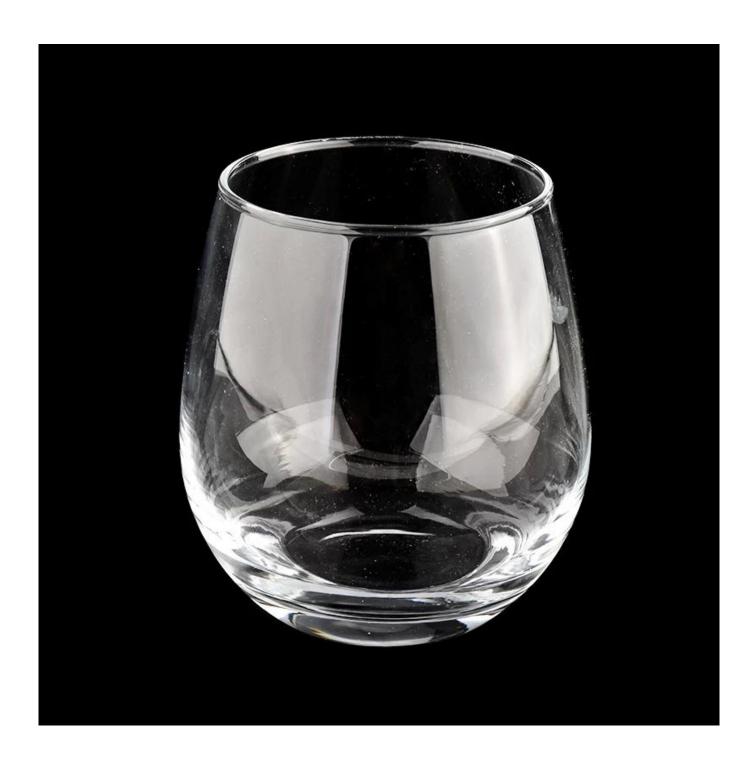

## **Product description**

| product name | 480mltransparent glass cup for home decor wholesale                                                                  |
|--------------|----------------------------------------------------------------------------------------------------------------------|
|              | <ol> <li>5 days if there is glass shape and size</li> <li>15 days, if you need new shapes and sizes glass</li> </ol> |

| Measure        | Item No.:SGJX21111701 Top dia:73.5 mm Bottom dia: 53.5 mm Height: 100mm Weight: 220g Capacity: 475ml |
|----------------|------------------------------------------------------------------------------------------------------|
| Packing        | Normal packing,Individual gift box, PVC box, window box, color box, white box, etc                   |
| Delivery time  | Within 35 days after the sample and order confirmed                                                  |
| Payment term   | 30% deposit by T/T in advance and the balance against the copy of B/L                                |
| Shipment       | By sea,by air,by Express and your shipping agent is acceptable                                       |
| Usage Occasion | Home decor, Wedding Decoration, Wedding Favors, Decoration enhancement,                              |