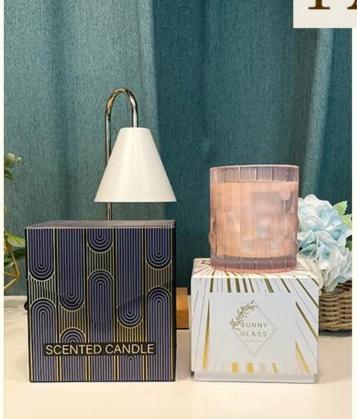

## **Product description**

| product name | 480mltransparent glass cup for home decor wholesale                                                                  |
|--------------|----------------------------------------------------------------------------------------------------------------------|
|              | <ol> <li>5 days if there is glass shape and size</li> <li>15 days, if you need new shapes and sizes glass</li> </ol> |

| Measure        | Item No.:SGJX21111701 Top dia:73.5 mm Bottom dia: 53.5 mm Height: 100mm Weight: 220g Capacity: 475ml |
|----------------|------------------------------------------------------------------------------------------------------|
| Packing        | Normal packing,Individual gift box, PVC box, window box, color box, white box, etc                   |
| Delivery time  | Within 35 days after the sample and order confirmed                                                  |
| Payment term   | 30% deposit by T/T in advance and the balance against the copy of B/L                                |
| Shipment       | By sea,by air,by Express and your shipping agent is acceptable                                       |
| Usage Occasion | Home decor, Wedding Decoration, Wedding Favors, Decoration enhancement,                              |