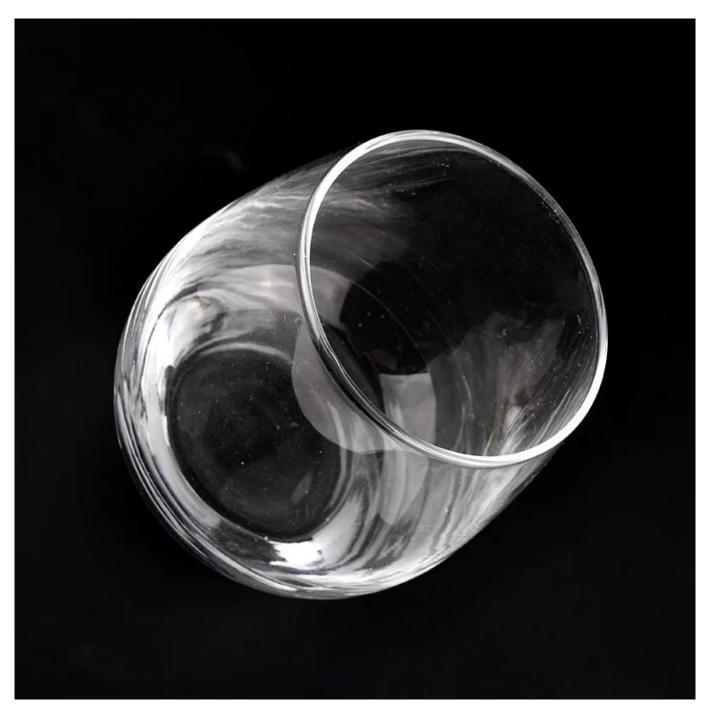

## **Product description**

| product name | 480mltransparent glass cup for home decor wholesale                                                                  |
|--------------|----------------------------------------------------------------------------------------------------------------------|
|              | <ol> <li>5 days if there is glass shape and size</li> <li>15 days, if you need new shapes and sizes glass</li> </ol> |

| Measure        | Item No.:SGJX21111701 Top dia:73.5 mm Bottom dia: 53.5 mm Height: 100mm Weight: 220g Capacity: 475ml |
|----------------|------------------------------------------------------------------------------------------------------|
| Packing        | Normal packing,Individual gift box, PVC box, window box, color box, white box, etc                   |
| Delivery time  | Within 35 days after the sample and order confirmed                                                  |
| Payment term   | 30% deposit by T/T in advance and the balance against the copy of B/L                                |
| Shipment       | By sea,by air,by Express and your shipping agent is acceptable                                       |
| Usage Occasion | Home decor, Wedding Decoration, Wedding Favors, Decoration enhancement,                              |