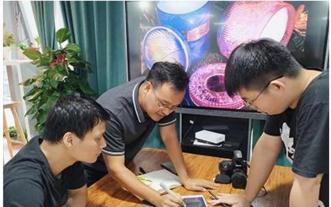

## **Product description**

| product name | 480mltransparent glass cup for home decor wholesale                                                                  |
|--------------|----------------------------------------------------------------------------------------------------------------------|
|              | <ol> <li>5 days if there is glass shape and size</li> <li>15 days, if you need new shapes and sizes glass</li> </ol> |

| Measure        | Item No.:SGJX21111701 Top dia:73.5 mm Bottom dia: 53.5 mm Height: 100mm Weight: 220g Capacity: 475ml |
|----------------|------------------------------------------------------------------------------------------------------|
| Packing        | Normal packing,Individual gift box, PVC box, window box, color box, white box, etc