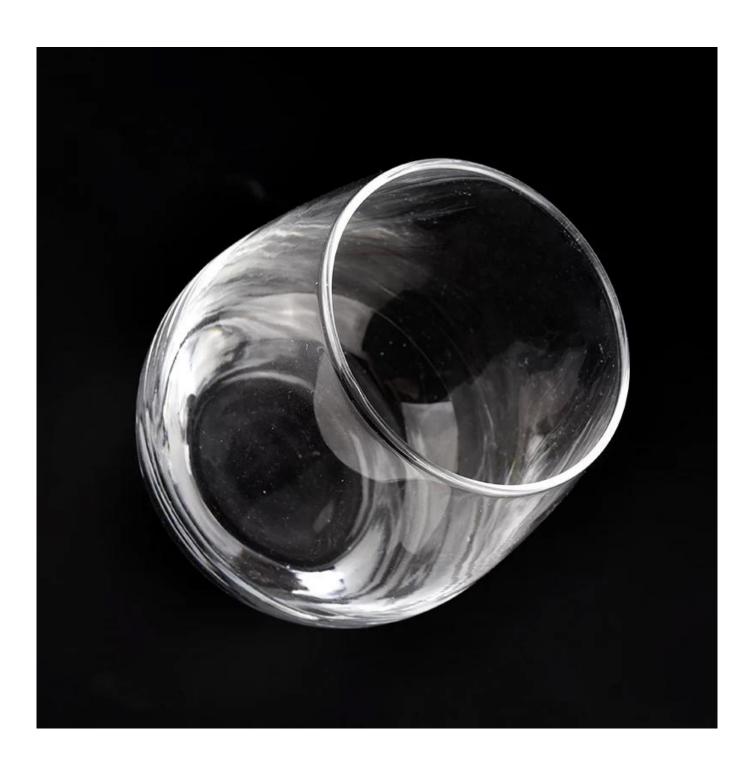

## **Product description**

| product name | 480mltransparent glass cup for home decor wholesale                                                                  |
|--------------|----------------------------------------------------------------------------------------------------------------------|
|              | <ol> <li>5 days if there is glass shape and size</li> <li>15 days, if you need new shapes and sizes glass</li> </ol> |

| Measure        | Item No.:SGJX21111701 Top dia:73.5 mm Bottom dia: 53.5 mm Height: 100mm Weight: 220g Capacity: 475ml |
|----------------|------------------------------------------------------------------------------------------------------|
| Packing        | Normal packing,Individual gift box, PVC box, window box, color box, white box, etc                   |
| Delivery time  | Within 35 days after the sample and order confirmed                                                  |
| Payment term   | 30% deposit by T/T in advance and the balance against the copy of B/L                                |
| Shipment       | By sea,by air,by Express and your shipping agent is acceptable                                       |
| Usage Occasion | Home decor, Wedding Decoration, Wedding Favors, Decoration enhancement,                              |