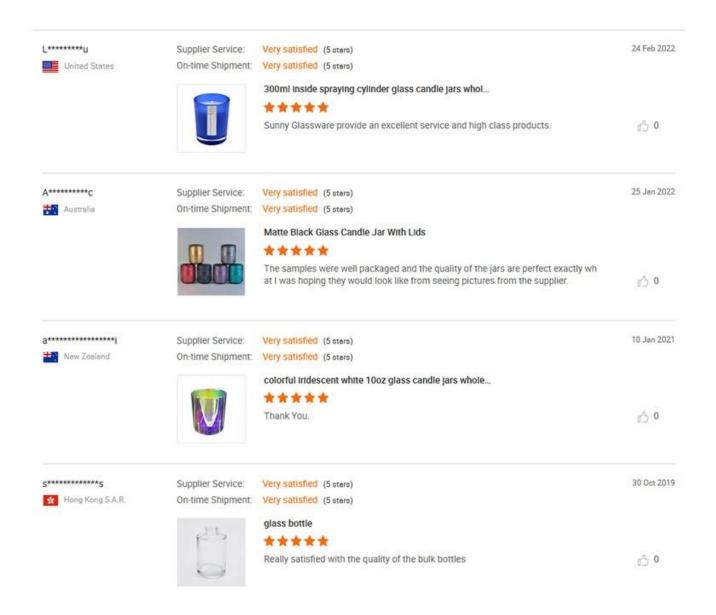

## 2) If any quality problem, how can you fix it for us?

When you download the container, you need to inspect all the load. If breakage or defects have been founded, you need to take the images from the original cardboard. All requests must be submitted within 15 working days after downloading the container. This date is subject to the arrival time of the container.