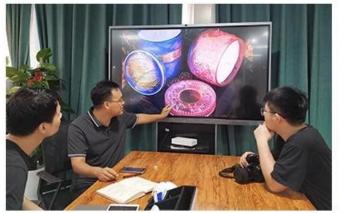

## **Product description**

| product name | 480mltransparent glass cup for home decor wholesale                                                                  |
|--------------|----------------------------------------------------------------------------------------------------------------------|
|              | <ol> <li>5 days if there is glass shape and size</li> <li>15 days, if you need new shapes and sizes glass</li> </ol> |

| Measure        | Item No.:SGJX21111701 Top dia:73.5 mm Bottom dia: 53.5 mm Height: 100mm Weight: 220g Capacity: 475ml |
|----------------|------------------------------------------------------------------------------------------------------|
| Packing        | Normal packing,Individual gift box, PVC box, window box, color box, white box, etc