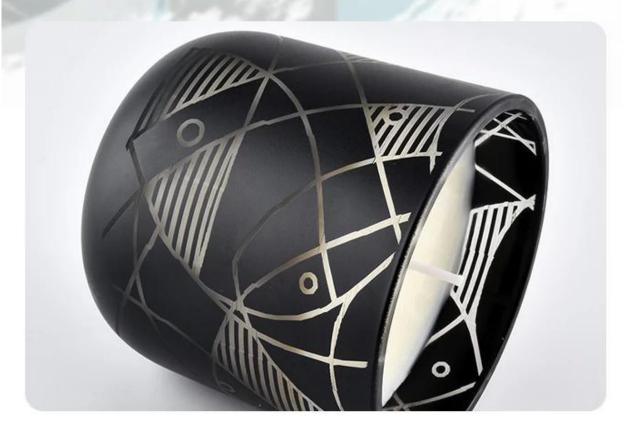

This design using simple glass candle jar with classical black artwork, new processing technology in traditional glass candle jar make this item meaningful

It is very suitable for placing on the dining table and room, the delicate and exquisite design is suitable for different styles of living room. There are different colors for your choice.

### GLASS DEEP PROCESSING

Electroplating Mercury Finish Laser Engraving Iridescent

Frosted

Foiling

Water Transfer Printing Screen Printing

Spraying

**Decal Printing** 