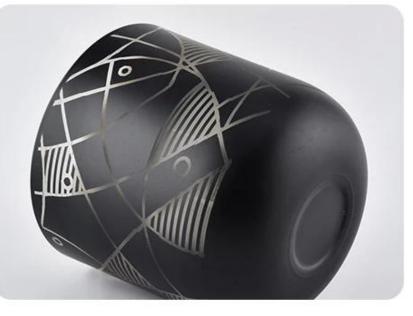

## GLASS CANDLE

Classical round bottom glass candle jars, can hold 13oz wax , perfect size for home decoration.

Being at home can not only add little sentiment, but also a meaningful memory.

Classical round bottom glass candle jars, can hold 13oz wax , perfect size for home decoration.

This design using simple glass candle jar with classical black artwork, new processing technology in traditional glass candle jar make this item meaningful

It is very suitable for placing on the dining table and room, the delicate and exquisite design is suitable for different styles of living room. There are different colors for your choice.