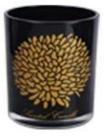

480ml 17oz glass containers for scented candle making

# **PRODUCT**INFORMATION

Classical round bottom glass candle jars, can hold 13oz wax , perfect size for home decoration.

## GLASS CANDLE

Classical round bottom glass candle jars, can hold 13oz wax , perfect size for home decoration.

Being at home can not only add little sentiment, but also a meaningful memory.

Classical round bottom glass candle jars, can hold 13oz wax , perfect size for home decoration.

This design using simple glass candle jar with classical black artwork, new processing technology in traditional glass candle jar make this item meaningful

It is very suitable for placing on the dining table and room, the delicate and exquisite design is suitable for different styles of living room. There are different colors for your choice.