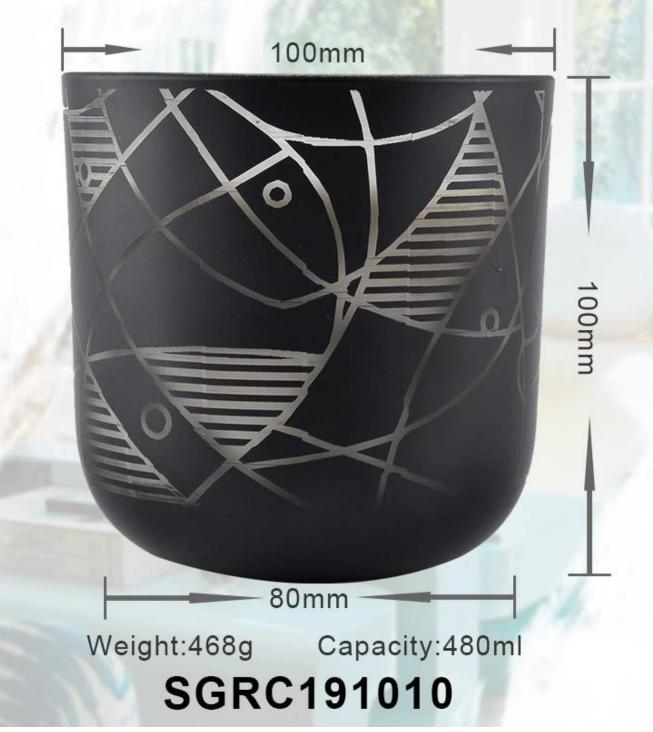

480ml 17oz glass containers for scented candle making

# **PRODUCT**INFORMATION

Classical round bottom glass candle jars, can hold 13oz wax , perfect size for home decoration.

## GLASS CANDLE

Classical round bottom glass candle jars, can hold 13oz wax , perfect size for home decoration.

Being at home can not only add little sentiment, but also a meaningful memory.

Classical round bottom glass candle jars, can hold 13oz wax , perfect size for home decoration.