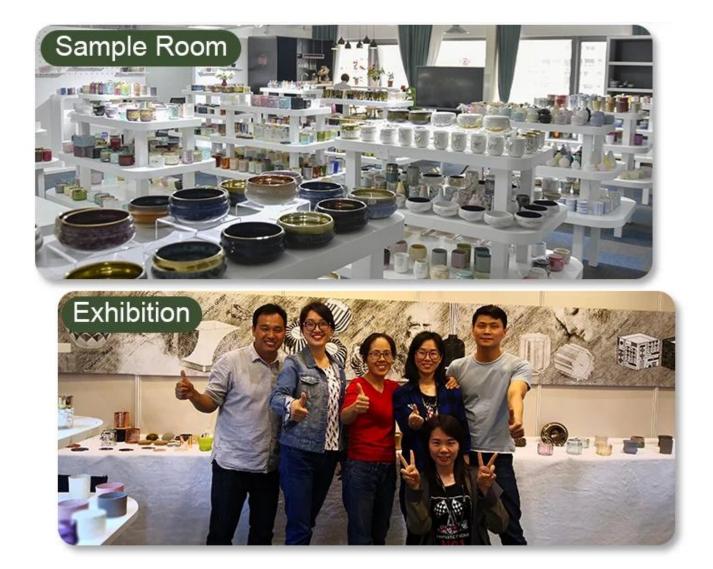

ented candle making

# **PRODUCT**INFORMATION

Classical round bottom glass candle jars, can hold 13oz wax , perfect size for home decoration.



## GLASS CANDLE

Classical round bottom glass candle jars, can hold 13oz wax , perfect size for home decoration.



Being at home can not only add little sentiment, but also a meaningful memory.







Classical round bottom glass candle jars, can hold 13oz wax , perfect size for home decoration.

This design using simple glass candle jar with classical black artwork, new processing technology in traditional glass candle jar make this item meaningful



It is very suitable for placing on the dining table and room, the delicate and exquisite design is suitable for different styles of living room. There are different colors for your choice.









### GLASS DEEP PROCESSING











Electroplating Mercury Finish Laser Engraving Iridescent

Frosted











Foiling

Water Transfer Printing Screen Printing

Spraying

**Decal Printing** 







### CERTIFICATIONS







#### REMINDER MOQ IS REQUIRED

Contact us for more details