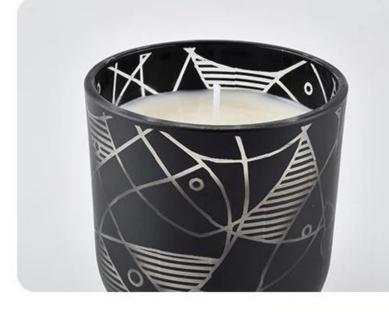

## GLASS CANDLE

Classical round bottom glass candle jars, can hold 13oz wax , perfect size for home decoration.

Being at home can not only add little sentiment, but also a meaningful memory.

Classical round bottom glass candle jars, can hold 13oz wax , perfect size for home decoration.

This design using simple glass candle jar with classical black artwork, new processing technology in traditional glass candle jar make this item meaningful

It is very suitable for placing on the dining table and room, the delicate and exquisite design is suitable for different styles of living room. There are different colors for your choice.