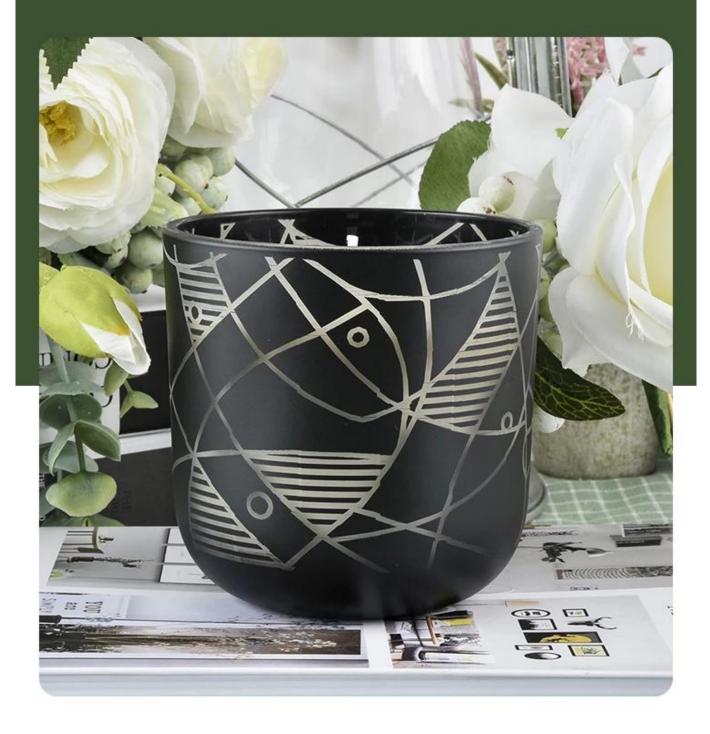

## GLASS CANDLE

Classical round bottom glass candle jars, can hold 13oz wax , perfect size for home decoration.

Being at home can not only add little sentiment, but also a meaningful memory.

Classical round bottom glass candle jars, can hold 13oz wax , perfect size for home decoration.

This design using simple glass candle jar with classical black artwork, new processing technology in traditional glass candle jar make this item meaningful

It is very suitable for placing on the dining table and room, the delicate and exquisite design is suitable for different styles of living room. There are different colors for your choice.