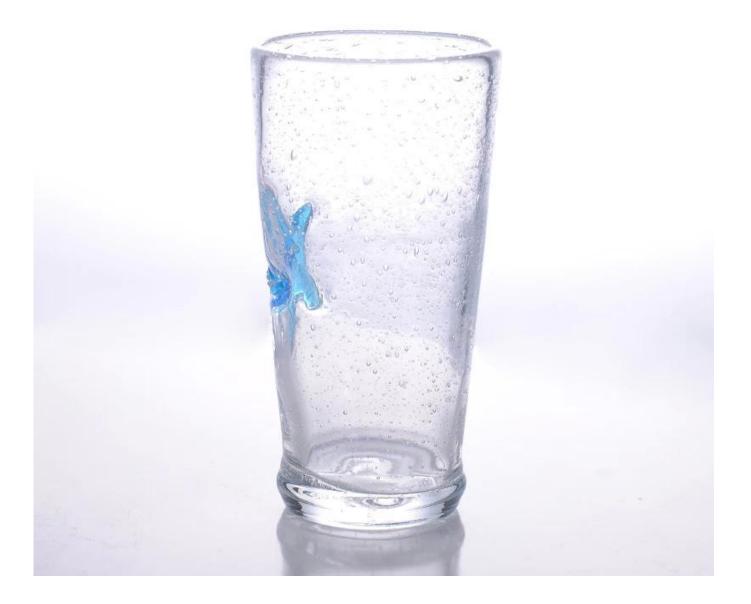

|
| Shipment         | By sea by air by Express and your shipping agent is acceptable                                                                                                                                                                         |
| Product Features | <ol> <li>hand made glass tumbler</li> <li>Perfect for hotel/bar/restaurant/party drinking use</li> <li>Eco-friendly</li> <li>Dishwasher safe</li> </ol>                                                                                |
| For your choices | <ol> <li>Special package like shrink wrap, color gift box white gift box etc.</li> <li>Open new mould for the glass wood plastic or metal as you like</li> <li>Different size and shapes meet your needs.</li> <li>DIY logo</li> </ol> |

## **Product Photo:**







## **Related Products:**



**Company Show:** 



**Factory Show:** 



For more <u>highball glass</u> or any glassware please visit our website: <u>http://www.okcandle.com/</u> Or here may help you know more about us[]FAQ