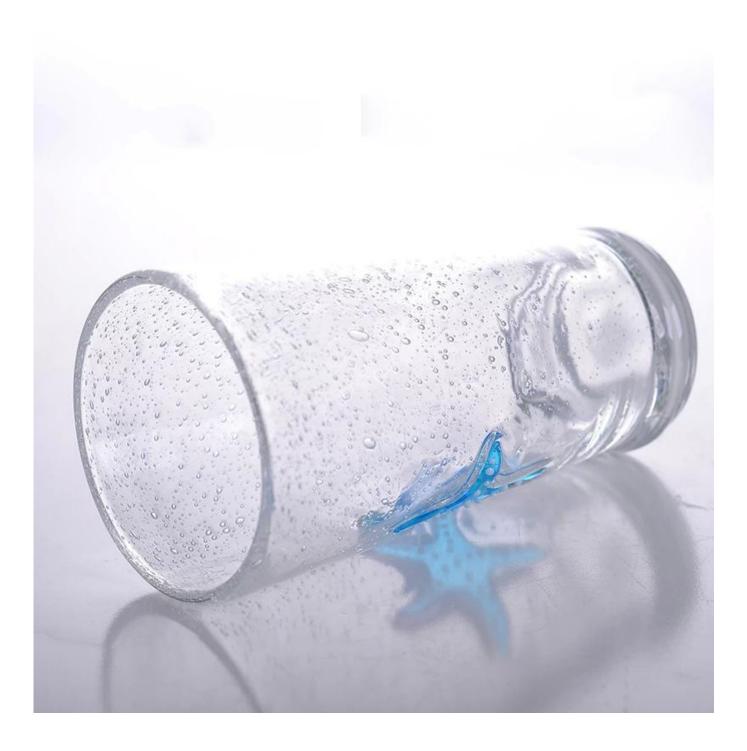

|
| Shipment         | By sea by air by Express and your shipping agent is acceptable                                                                                                                                                                         |
| Product Features | <ol> <li>hand made glass tumbler</li> <li>Perfect for hotel/bar/restaurant/party drinking use</li> <li>Eco-friendly</li> <li>Dishwasher safe</li> </ol>                                                                                |
| For your choices | <ol> <li>Special package like shrink wrap, color gift box white gift box etc.</li> <li>Open new mould for the glass wood plastic or metal as you like</li> <li>Different size and shapes meet your needs.</li> <li>DIY logo</li> </ol> |

## **Product Photo:**







## **Related Products:**



**Company Show:** 



**Factory Show:** 



For more <u>highball glass</u> or any glassware please visit our website: <u>http://www.okcandle.com/</u> Or here may help you know more about us[]FAQ