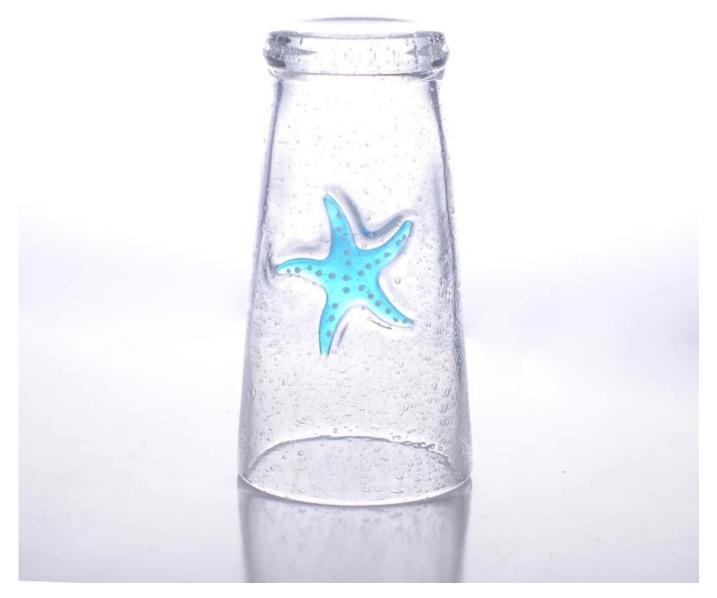

|
| Shipment         | By sea by air by Express and your shipping agent is acceptable                                                                                                                                                                         |
| Product Features | <ol> <li>hand made glass tumbler</li> <li>Perfect for hotel/bar/restaurant/party drinking use</li> <li>Eco-friendly</li> <li>Dishwasher safe</li> </ol>                                                                                |
| For your choices | <ol> <li>Special package like shrink wrap, color gift box white gift box etc.</li> <li>Open new mould for the glass wood plastic or metal as you like</li> <li>Different size and shapes meet your needs.</li> <li>DIY logo</li> </ol> |

## **Product Photo:**







## **Related Products:**



**Company Show:** 



**Factory Show:** 



For more <u>highball glass</u> or any glassware please visit our website: <u>http://www.okcandle.com/</u> Or here may help you know more about us[]FAQ