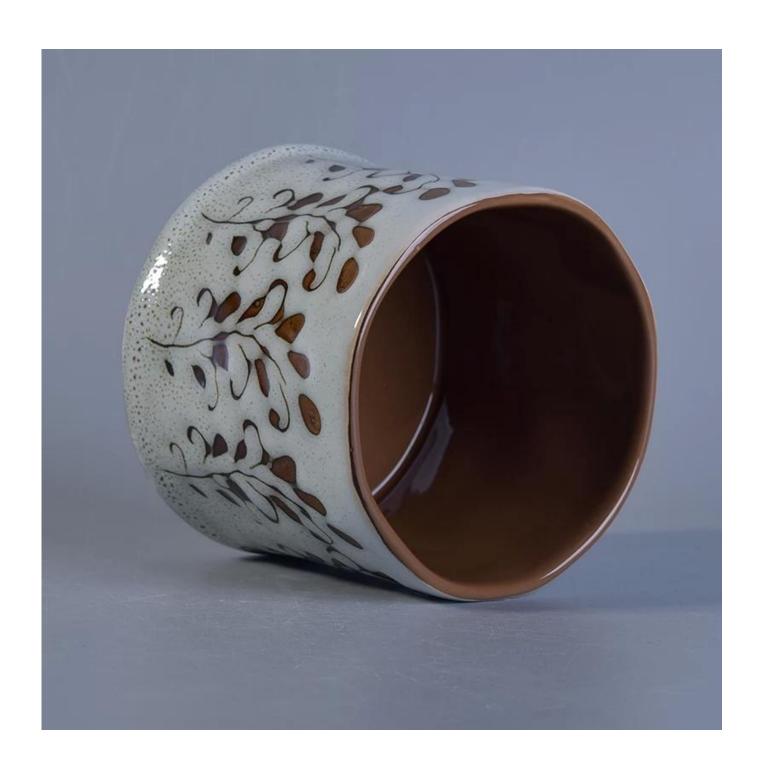

# 478ml Ceramic Candle Vessels with Hand Painting Flower Design

#### **Usage of Product**

- 1. Ceramic canlde holders can be used in wedding decoration, home decoration, party,banquet ect,
- 2. This candle container is very great as a gorgeous centerpiece for an event
- 3. The pottery candle jars can decorate your indoors and outdoors with this Bling bling Transmutation Glaze Home Decoration Ceramic Candle Holder.
- 4. The ceramic candle vessel is a wonderful gift as housewarmings and other events.