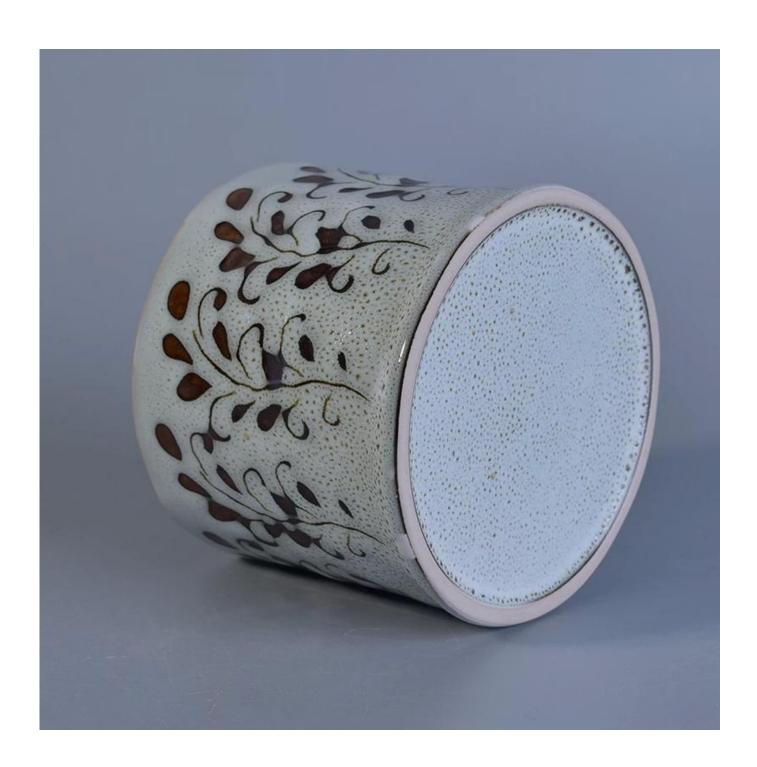

# 478ml Ceramic Candle Vessels with Hand Painting Flower Design

#### **Usage of Product**

- 1. Ceramic canlde holders can be used in wedding decoration, home decoration, party,banquet ect,
- 2. This candle container is very great as a gorgeous centerpiece for an event
- 3. The pottery candle jars can decorate your indoors and outdoors with this Bling bling Transmutation Glaze Home Decoration Ceramic Candle Holder.
- 4. The ceramic candle vessel is a wonderful gift as housewarmings and other events.