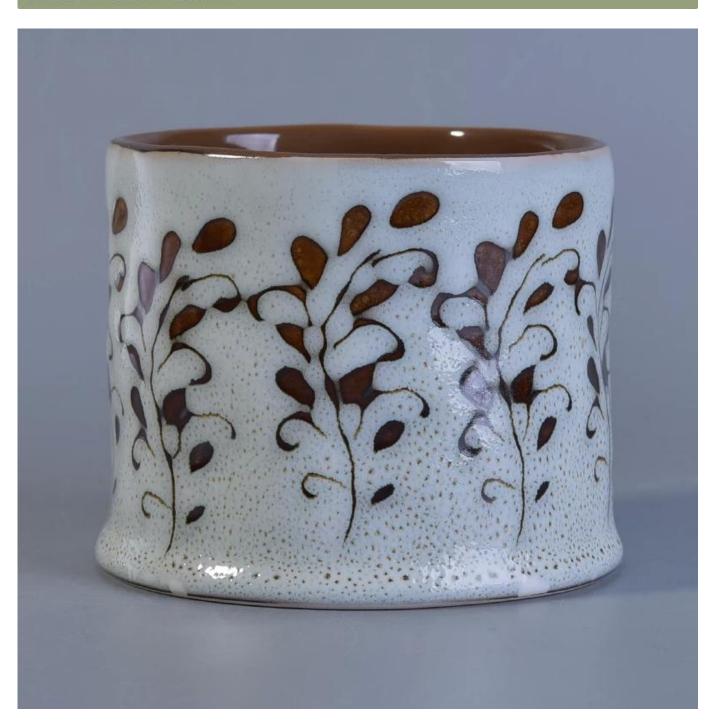

# 478ml Ceramic Candle Vessels with Hand Painting Flower Design

#### **Usage of Product**

- 1. Ceramic canlde holders can be used in wedding decoration, home decoration, party,banquet ect,
- 2. This candle container is very great as a gorgeous centerpiece for an event
- 3. The pottery candle jars can decorate your indoors and outdoors with this Bling bling Transmutation Glaze Home Decoration Ceramic Candle Holder.
- 4. The ceramic candle vessel is a wonderful gift as housewarmings and other events.