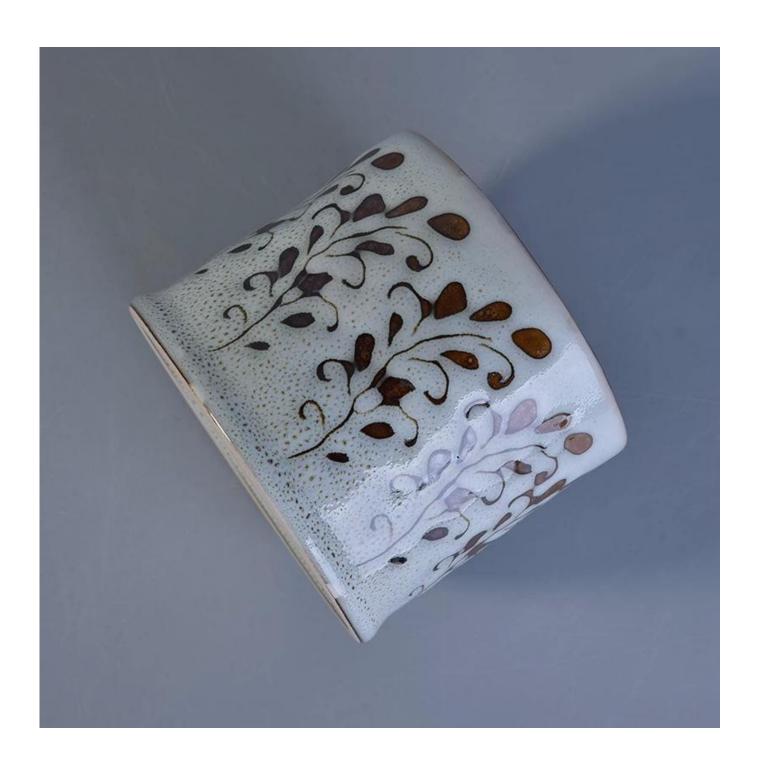

# 478ml Ceramic Candle Vessels with Hand Painting Flower Design

#### **Usage of Product**

- 1. Ceramic canlde holders can be used in wedding decoration, home decoration, party,banquet ect,
- 2. This candle container is very great as a gorgeous centerpiece for an event
- 3. The pottery candle jars can decorate your indoors and outdoors with this Bling bling Transmutation Glaze Home Decoration Ceramic Candle Holder.
- 4. The ceramic candle vessel is a wonderful gift as housewarmings and other events.