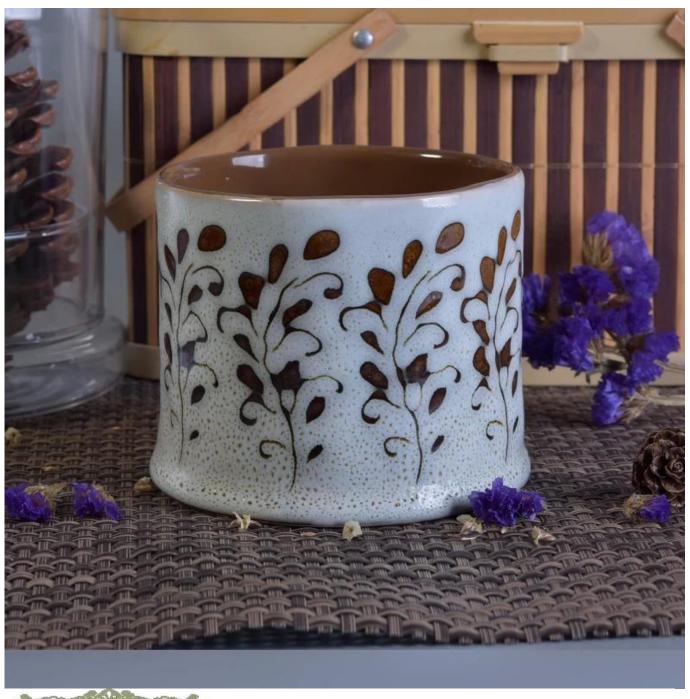

# 478ml Ceramic Candle Vessels with Hand Painting Flower Design

#### **Usage of Product**

- 1. Ceramic canlde holders can be used in wedding decoration, home decoration, party,banquet ect,
- 2. This candle container is very great as a gorgeous centerpiece for an event
- 3. The pottery candle jars can decorate your indoors and outdoors with this Bling bling Transmutation Glaze Home Decoration Ceramic Candle Holder.
- 4. The ceramic candle vessel is a wonderful gift as housewarmings and other events.