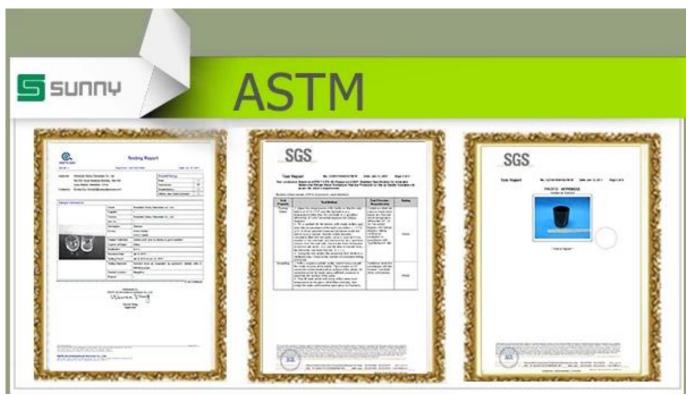

### Product Details

| Item number.             | SGTX17060908B                                                                                                                                                                                        |
|--------------------------|------------------------------------------------------------------------------------------------------------------------------------------------------------------------------------------------------|
| Material                 | Cement, concrete, ceramic                                                                                                                                                                            |
| Craft                    | hand made                                                                                                                                                                                            |
| Samples time             | 1. 5 days if there is a form and size of the ceramic                                                                                                                                                 |
|                          | 2. 15 days, if you need a new shape and size ceramic                                                                                                                                                 |
| Product Capacity         | 500,000 ~ 1,000,000 pieces per month                                                                                                                                                                 |
| The Features of products | <ol> <li>Hand made <u>ceramic candle holder</u> from high quality.</li> <li>Suitable for use in hotel, house, etc.</li> <li>Eco-friendly.</li> <li>Meet FDA test, ASTM, <b>CA 65 test</b></li> </ol> |