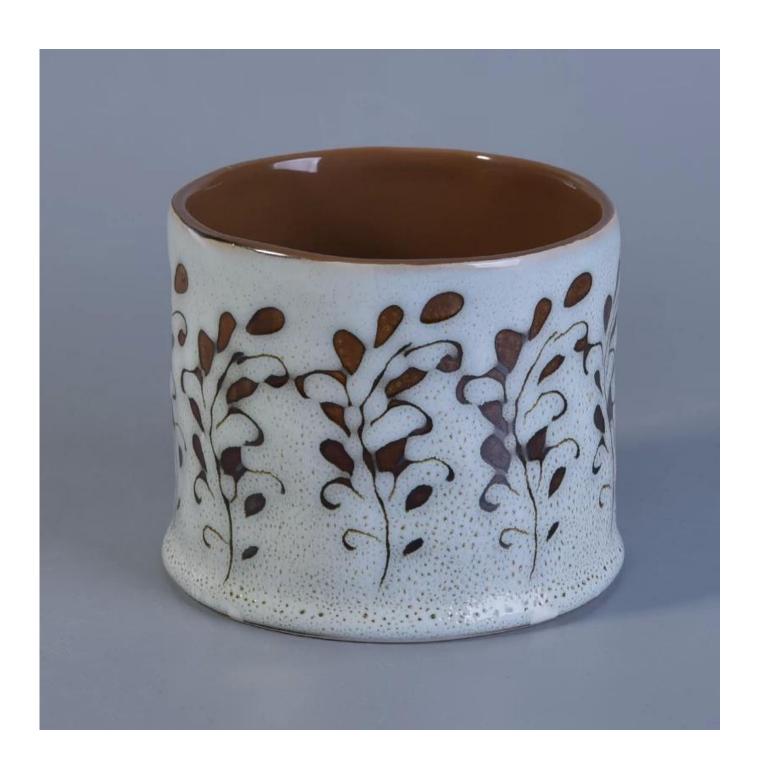

# 478ml Ceramic Candle Vessels with Hand Painting Flower Design

#### **Usage of Product**

- 1. Ceramic canlde holders can be used in wedding decoration, home decoration, party,banquet ect,
- 2. This candle container is very great as a gorgeous centerpiece for an event
- 3. The pottery candle jars can decorate your indoors and outdoors with this Bling bling Transmutation Glaze Home Decoration Ceramic Candle Holder.
- 4. The ceramic candle vessel is a wonderful gift as housewarmings and other events.