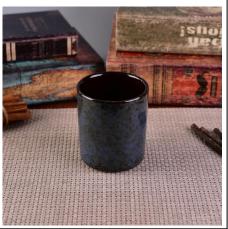

# 478ml Ceramic Candle Vessels with Hand Painting Flower Design

### Product Details

| Item number.             | SGTX17060908B                                                                                                                                                                                        |
|--------------------------|------------------------------------------------------------------------------------------------------------------------------------------------------------------------------------------------------|
| Material                 | Cement, concrete, ceramic                                                                                                                                                                            |
| Craft                    | hand made                                                                                                                                                                                            |
| Samples time             | 1. 5 days if there is a form and size of the ceramic                                                                                                                                                 |
|                          | 2. 15 days, if you need a new shape and size ceramic                                                                                                                                                 |
| Product Capacity         | 500,000 ~ 1,000,000 pieces per month                                                                                                                                                                 |
| The Features of products | <ol> <li>Hand made <u>ceramic candle holder</u> from high quality.</li> <li>Suitable for use in hotel, house, etc.</li> <li>Eco-friendly.</li> <li>Meet FDA test, ASTM, <b>CA 65 test</b></li> </ol> |