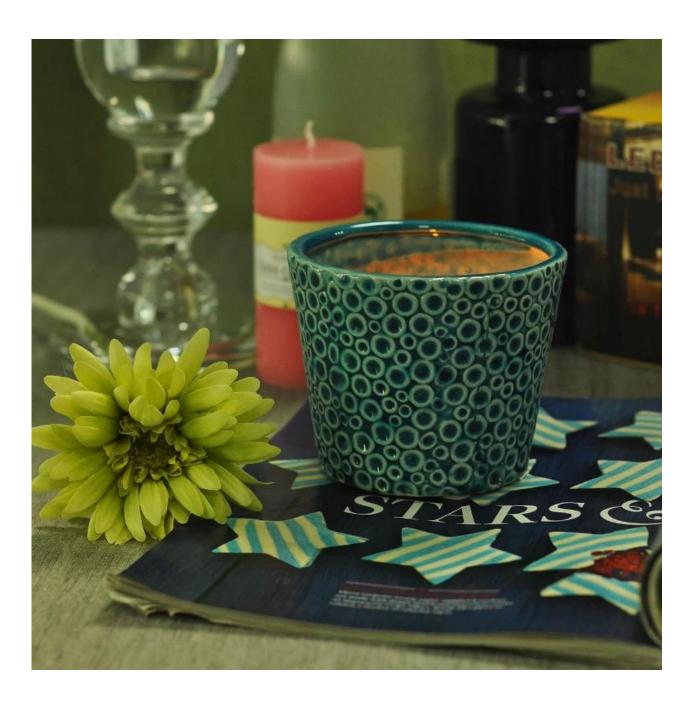

|
| Product Features | <ol> <li>Suitable for used in pub, hotel, restaurants, home,etc</li> <li>Professional Q/C for quality control</li> <li>Competitive price and quality</li> <li>Meet FDA test and food grade</li> </ol>                                                                                                                                                   |
| For your choices | <ol> <li>Any logo printing on the glass body</li> <li>Any color painted, frost, electroplate, pattern laser carver for the finish</li> <li>Special package like shrink wrap, color gift box, white gift box etc</li> <li>Open new mould for the glass, wood, plastic or metal as you like</li> <li>Different size and shapes meet your needs</li> </ol> |



















handmade candle holder

























## **Method of application:**

- 1. Using it under guide of the adult.
- 2. Washing it with clean or boiling water before usage.
- 3. No touching the rim of glass cup,try to take the bottom or the handle of it.

## **Cautions:**

- 1. Beer, red wine, white wine, beverage or hot water not be too full.
- 2. To avoid to hurt your children's hand, please put it in the place where they can't reach.
- 3. Avoid dropping ,Collision and strong impact.
- 4. Not available for microwave oven.
- 5. To prevent it from cracking, do not put it over open fire directly.

## **FAQ**

For more information, please visit our website: www.okcandle.com