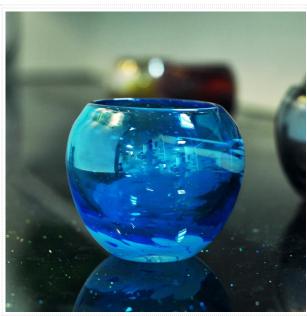

|
| Product Features | <ol> <li>Suitable for used in pub, hotel, restaurants, home,etc</li> <li>Professional Q/C for quality control</li> <li>Competitive price and quality</li> <li>Meet FDA test and food grade</li> </ol>                                                                                                                                                   |
| For your choices | <ol> <li>Any logo printing on the glass body</li> <li>Any color painted, frost, electroplate, pattern laser carver for the finish</li> <li>Special package like shrink wrap, color gift box, white gift box etc</li> <li>Open new mould for the glass, wood, plastic or metal as you like</li> <li>Different size and shapes meet your needs</li> </ol> |



















handmade candle holder

























## **Method of application:**

- 1. Using it under guide of the adult.
- 2. Washing it with clean or boiling water before usage.
- 3. No touching the rim of glass cup,try to take the bottom or the handle of it.

## **Cautions:**

- 1. Beer, red wine, white wine, beverage or hot water not be too full.
- 2. To avoid to hurt your children's hand, please put it in the place where they can't reach.
- 3. Avoid dropping ,Collision and strong impact.
- 4. Not available for microwave oven.
- 5. To prevent it from cracking, do not put it over open fire directly.

## **FAQ**

For more information, please visit our website: www.okcandle.com