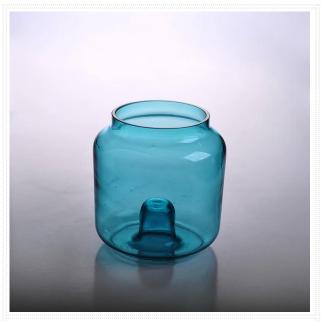

|
| Product Features | <ol> <li>Suitable for used in pub, hotel, restaurants, home,etc</li> <li>Professional Q/C for quality control</li> <li>Competitive price and quality</li> <li>Meet FDA test and food grade</li> </ol>                                                                                                                                                   |
| For your choices | <ol> <li>Any logo printing on the glass body</li> <li>Any color painted, frost, electroplate, pattern laser carver for the finish</li> <li>Special package like shrink wrap, color gift box, white gift box etc</li> <li>Open new mould for the glass, wood, plastic or metal as you like</li> <li>Different size and shapes meet your needs</li> </ol> |



















handmade candle holder

























## **Method of application:**

- 1. Using it under guide of the adult.
- 2. Washing it with clean or boiling water before usage.
- 3. No touching the rim of glass cup,try to take the bottom or the handle of it.

## **Cautions:**

- 1. Beer, red wine, white wine, beverage or hot water not be too full.
- 2. To avoid to hurt your children's hand, please put it in the place where they can't reach.
- 3. Avoid dropping ,Collision and strong impact.
- 4. Not available for microwave oven.
- 5. To prevent it from cracking, do not put it over open fire directly.

## **FAQ**

For more information, please visit our website: www.okcandle.com