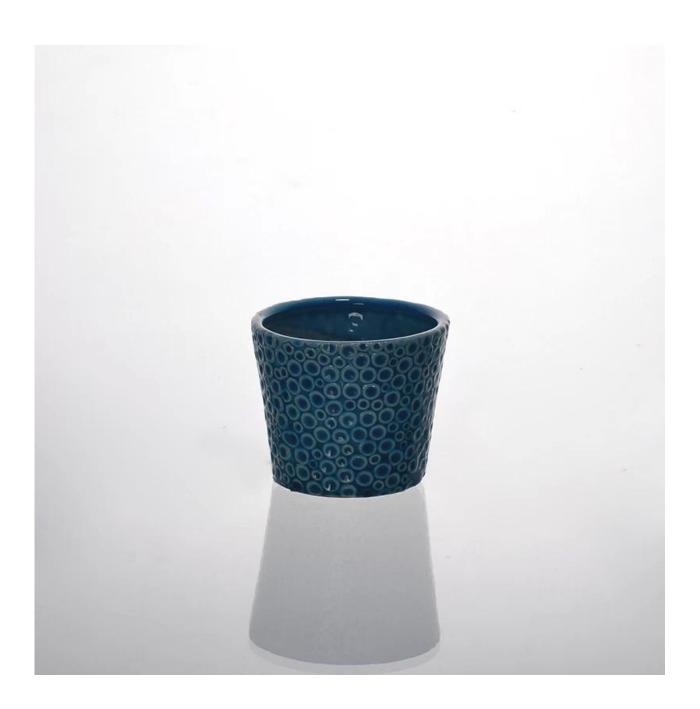

|
| Product Features | <ol> <li>Suitable for used in pub, hotel, restaurants, home,etc</li> <li>Professional Q/C for quality control</li> <li>Competitive price and quality</li> <li>Meet FDA test and food grade</li> </ol>                                                                                                                                                   |
| For your choices | <ol> <li>Any logo printing on the glass body</li> <li>Any color painted, frost, electroplate, pattern laser carver for the finish</li> <li>Special package like shrink wrap, color gift box, white gift box etc</li> <li>Open new mould for the glass, wood, plastic or metal as you like</li> <li>Different size and shapes meet your needs</li> </ol> |



















handmade candle holder

























## **Method of application:**

- 1. Using it under guide of the adult.
- 2. Washing it with clean or boiling water before usage.
- 3. No touching the rim of glass cup,try to take the bottom or the handle of it.

## **Cautions:**

- 1. Beer, red wine, white wine, beverage or hot water not be too full.
- 2. To avoid to hurt your children's hand, please put it in the place where they can't reach.
- 3. Avoid dropping ,Collision and strong impact.
- 4. Not available for microwave oven.
- 5. To prevent it from cracking, do not put it over open fire directly.

## **FAQ**

For more information, please visit our website: www.okcandle.com