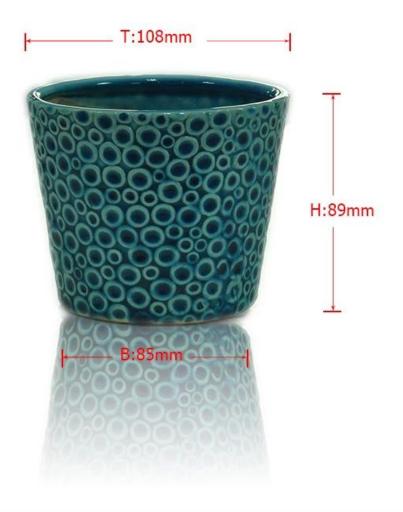

|
| Product Features | <ol> <li>Suitable for used in pub, hotel, restaurants, home,etc</li> <li>Professional Q/C for quality control</li> <li>Competitive price and quality</li> <li>Meet FDA test and food grade</li> </ol>                                                                                                                                                   |
| For your choices | <ol> <li>Any logo printing on the glass body</li> <li>Any color painted, frost, electroplate, pattern laser carver for the finish</li> <li>Special package like shrink wrap, color gift box, white gift box etc</li> <li>Open new mould for the glass, wood, plastic or metal as you like</li> <li>Different size and shapes meet your needs</li> </ol> |



















handmade candle holder

























## **Method of application:**

- 1. Using it under guide of the adult.
- 2. Washing it with clean or boiling water before usage.
- 3. No touching the rim of glass cup,try to take the bottom or the handle of it.

## **Cautions:**

- 1. Beer, red wine, white wine, beverage or hot water not be too full.
- 2. To avoid to hurt your children's hand, please put it in the place where they can't reach.
- 3. Avoid dropping ,Collision and strong impact.
- 4. Not available for microwave oven.
- 5. To prevent it from cracking, do not put it over open fire directly.

## **FAQ**

For more information, please visit our website: www.okcandle.com