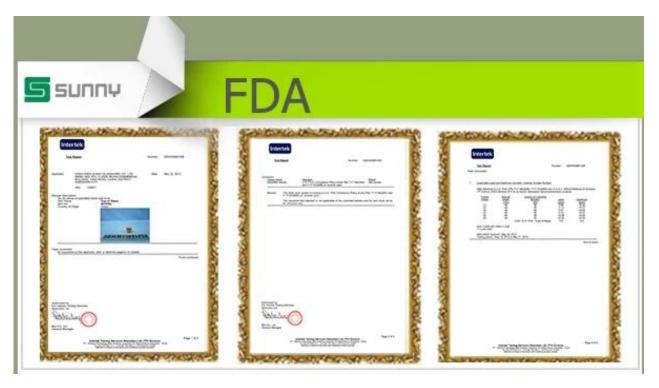

| Item No.         | SGJX132                                                                                                                                                                                                                                                                                                     |  |  |  |  |
|------------------|-------------------------------------------------------------------------------------------------------------------------------------------------------------------------------------------------------------------------------------------------------------------------------------------------------------|--|--|--|--|
| Material         | High white glass                                                                                                                                                                                                                                                                                            |  |  |  |  |
| Color            | Clear                                                                                                                                                                                                                                                                                                       |  |  |  |  |
| Craft            | Man blown                                                                                                                                                                                                                                                                                                   |  |  |  |  |
| Samples time     | 1. 5 days if at exit shaped and size of glass     2. 15 days if need new shape or size of glass                                                                                                                                                                                                             |  |  |  |  |
| Packing          | Normal packing,24or 36pcs into export carton,carton with cardboard divider                                                                                                                                                                                                                                  |  |  |  |  |
| Product Capacity | 500,000~1,000,000 pcs per month                                                                                                                                                                                                                                                                             |  |  |  |  |
| Delivery time    | Within 35 days after the sample and order confirmed                                                                                                                                                                                                                                                         |  |  |  |  |
| Payment terms    | 30% deposit by T/T in advance and the balance against the copy of B/L                                                                                                                                                                                                                                       |  |  |  |  |
| Shipment         | By sea,by air,by Express and your shipping agent is acceptable                                                                                                                                                                                                                                              |  |  |  |  |
| Product Features | <ol> <li>Hand made</li> <li>Suitable for used in pub, hotel, restaurants, home,etc</li> <li>Professional Q/C for quality control</li> <li>Competitive price and quality</li> <li>Meet FDA test and food grade</li> </ol>                                                                                    |  |  |  |  |
| For your choices | 1. Any logo printing on the glass body 2.Any color painted,frost,electroplate, pattern laser carver for the finish 3. Special package like shrink wrap, color gift box, white gift box etc 4. Open new mould for the glass, wood, plastic or metal as you like 5. Different size and shapes meet your needs |  |  |  |  |