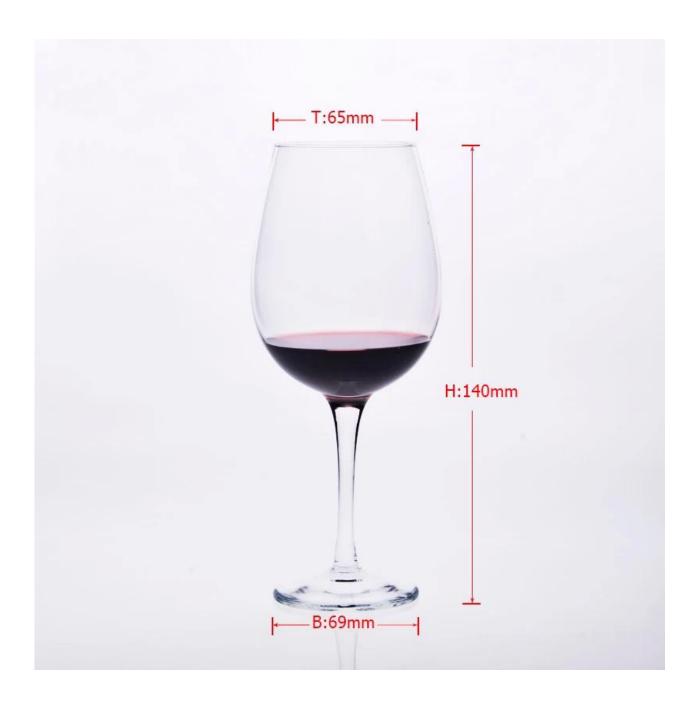

| Item No.         | SGJX132                                                                                                                                                                                                                                                                                                     |  |  |  |  |
|------------------|-------------------------------------------------------------------------------------------------------------------------------------------------------------------------------------------------------------------------------------------------------------------------------------------------------------|--|--|--|--|
| Material         | High white glass                                                                                                                                                                                                                                                                                            |  |  |  |  |
| Color            | Clear                                                                                                                                                                                                                                                                                                       |  |  |  |  |
| Craft            | Man blown                                                                                                                                                                                                                                                                                                   |  |  |  |  |
| Samples time     | 1. 5 days if at exit shaped and size of glass     2. 15 days if need new shape or size of glass                                                                                                                                                                                                             |  |  |  |  |
| Packing          | Normal packing,24or 36pcs into export carton,carton with cardboard divider                                                                                                                                                                                                                                  |  |  |  |  |
| Product Capacity | 500,000~1,000,000 pcs per month                                                                                                                                                                                                                                                                             |  |  |  |  |
| Delivery time    | Within 35 days after the sample and order confirmed                                                                                                                                                                                                                                                         |  |  |  |  |
| Payment terms    | 30% deposit by T/T in advance and the balance against the copy of B/L                                                                                                                                                                                                                                       |  |  |  |  |
| Shipment         | By sea,by air,by Express and your shipping agent is acceptable                                                                                                                                                                                                                                              |  |  |  |  |
| Product Features | <ol> <li>Hand made</li> <li>Suitable for used in pub, hotel, restaurants, home,etc</li> <li>Professional Q/C for quality control</li> <li>Competitive price and quality</li> <li>Meet FDA test and food grade</li> </ol>                                                                                    |  |  |  |  |
| For your choices | 1. Any logo printing on the glass body 2.Any color painted,frost,electroplate, pattern laser carver for the finish 3. Special package like shrink wrap, color gift box, white gift box etc 4. Open new mould for the glass, wood, plastic or metal as you like 5. Different size and shapes meet your needs |  |  |  |  |