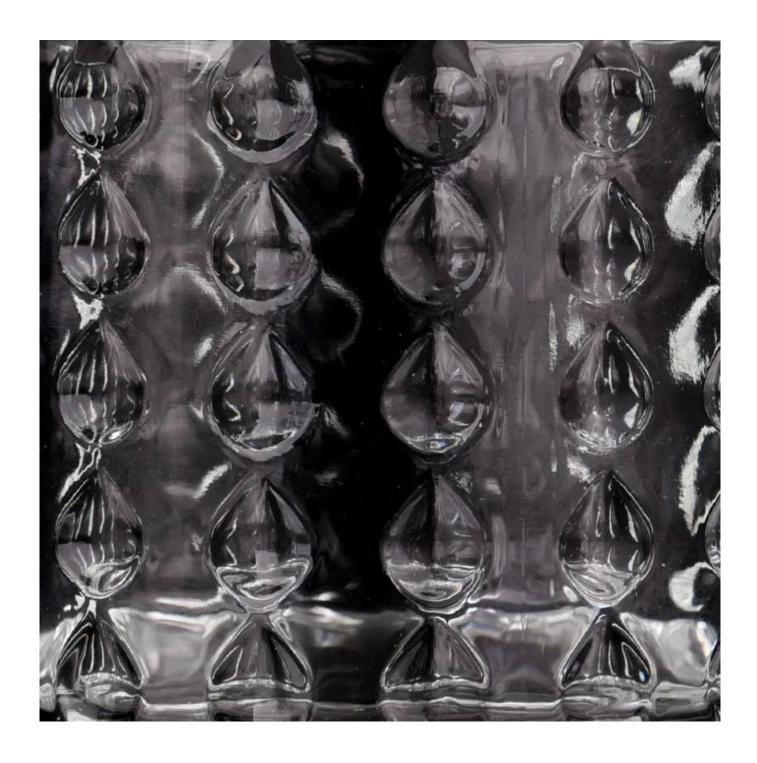

# product description

| product<br>name   | 455ml relief pattern glass candle jar wholesale                                                    |
|-------------------|----------------------------------------------------------------------------------------------------|
| Sample<br>time    | 1. 5 days if there is glass shape and size 2. 15 days, if you need new shapes and sizes glass      |
| Measure           | Item No.:SGHY23083103 Top dia: 99 mm Bottom dia: 76 mm Height: 88 mm Weight: 421 g Capacity:455 ml |
| Packing           | Normal packing,Individual gift box, PVC box, window box, color box, white box, etc                 |
| Delivery<br>time  | Within 35 days after the sample and order confirmed                                                |
| Payment<br>term   | 30% deposit by T/T in advance and the balance against the copy of B/L                              |
| Shipment          | By sea,by air,by Express and your shipping agent is acceptable                                     |
| Usage<br>Occasion | Home decor, Wedding Decoration, Wedding Favors, Decoration enhancement,                            |

Composed clear glass, the outer walls of these <u>glass candle jars</u> act as a window to display your gorgeous scented candles.ensures that your candles will have ample space to burn, spreading wonderful scents throughout the room.

<u>Glass candle jars</u> brilliantly displays colorful candles. Use your creative talents to make elegant centerpieces for weddings, dining tables or any area requiring beautiful candle lighting.