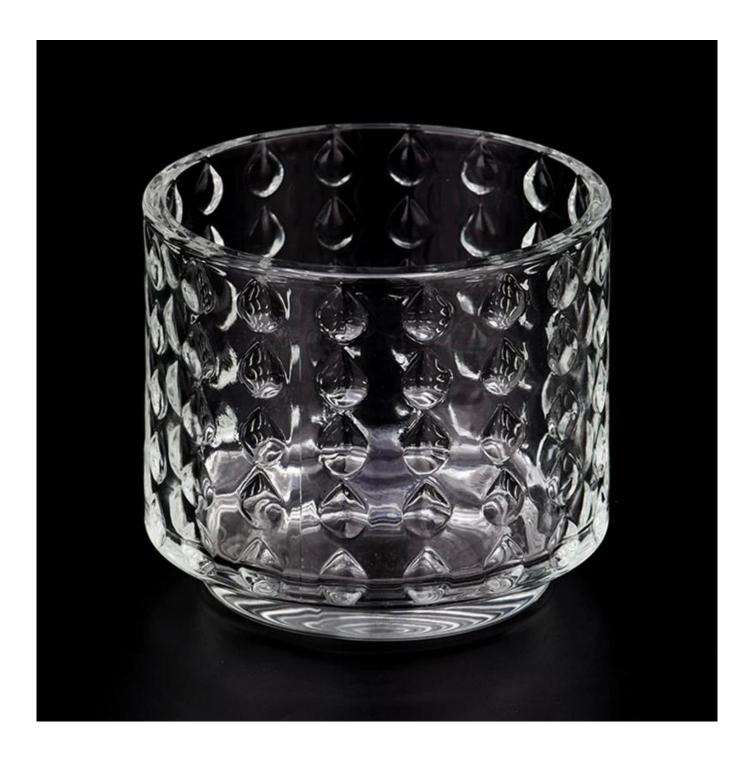

# product description

| product<br>name   | 455ml relief pattern glass candle jar wholesale                                                    |
|-------------------|----------------------------------------------------------------------------------------------------|
| Sample<br>time    | 1. 5 days if there is glass shape and size 2. 15 days, if you need new shapes and sizes glass      |
| Measure           | Item No.:SGHY23083103 Top dia: 99 mm Bottom dia: 76 mm Height: 88 mm Weight: 421 g Capacity:455 ml |
| Packing           | Normal packing,Individual gift box, PVC box, window box, color box, white box, etc                 |
| Delivery<br>time  | Within 35 days after the sample and order confirmed                                                |
| Payment<br>term   | 30% deposit by T/T in advance and the balance against the copy of B/L                              |
| Shipment          | By sea,by air,by Express and your shipping agent is acceptable                                     |
| Usage<br>Occasion | Home decor, Wedding Decoration, Wedding Favors, Decoration enhancement,                            |

Composed clear glass, the outer walls of these <u>glass candle jars</u> act as a window to display your gorgeous scented candles.ensures that your candles will have ample space to burn, spreading wonderful scents throughout the room.

<u>Glass candle jars</u> brilliantly displays colorful candles. Use your creative talents to make elegant centerpieces for weddings, dining tables or any area requiring beautiful candle lighting.