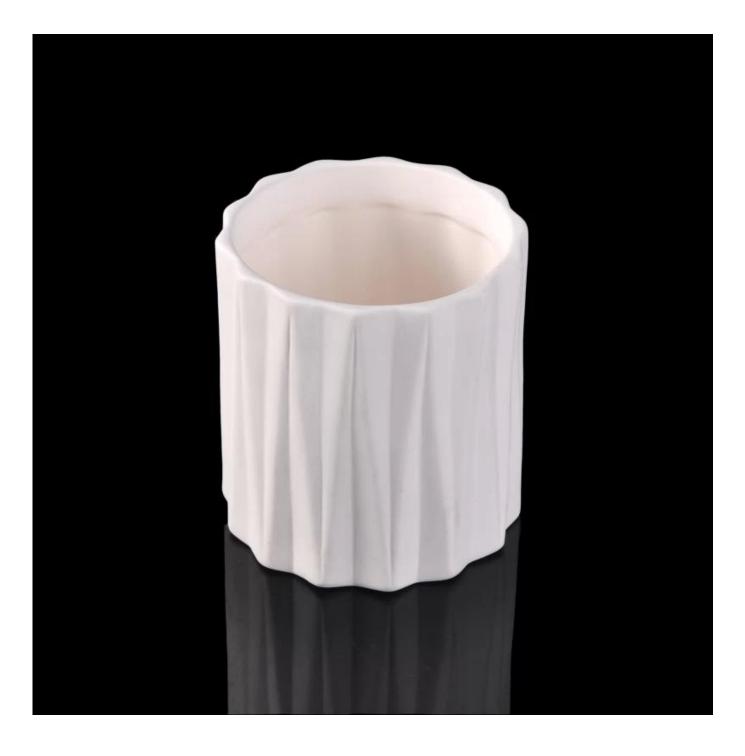

## 450ml white tree pattern ceramic candle jar

| Item number.             | SGJF16062304                                                                                                                                                                   |
|--------------------------|--------------------------------------------------------------------------------------------------------------------------------------------------------------------------------|
| Material                 | 450ml white tree pattern ceramic candle jar                                                                                                                                    |
| Craft                    | hand made ceramic candle holders with green glaze                                                                                                                              |
| Samples time             | <ol> <li>5 days if there is a form and size of the ceramic</li> <li>15 days, if you need a new shape and size ceramic</li> </ol>                                               |
| Product Capacity         | 500,000 ~ 1,000,000 pieces per month                                                                                                                                           |
| The Features of products | <ol> <li>Hand made <u>home decor ceramic candle holder</u></li> <li>used for scented candles,wax,etc</li> <li>It can be different colors pattern and shapes if need</li> </ol> |