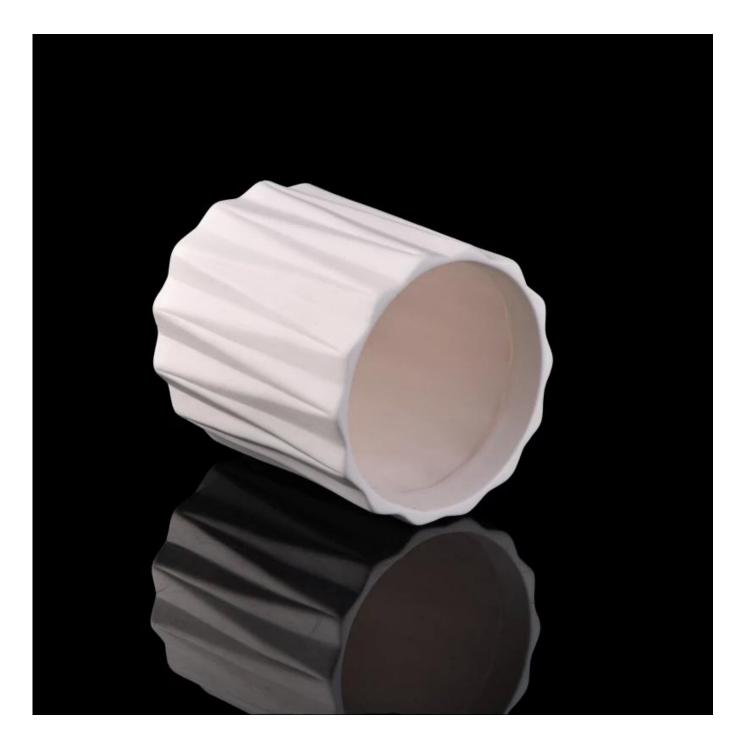

## 450ml white tree pattern ceramic candle jar

| Item number.             | SGJF16062304                                                                                                                                                                   |
|--------------------------|--------------------------------------------------------------------------------------------------------------------------------------------------------------------------------|
| Material                 | 450ml white tree pattern ceramic candle jar                                                                                                                                    |
| Craft                    | hand made ceramic candle holders with green glaze                                                                                                                              |
| Samples time             | <ol> <li>5 days if there is a form and size of the ceramic</li> <li>15 days, if you need a new shape and size ceramic</li> </ol>                                               |
| Product Capacity         | 500,000 ~ 1,000,000 pieces per month                                                                                                                                           |
| The Features of products | <ol> <li>Hand made <u>home decor ceramic candle holder</u></li> <li>used for scented candles,wax,etc</li> <li>It can be different colors pattern and shapes if need</li> </ol> |