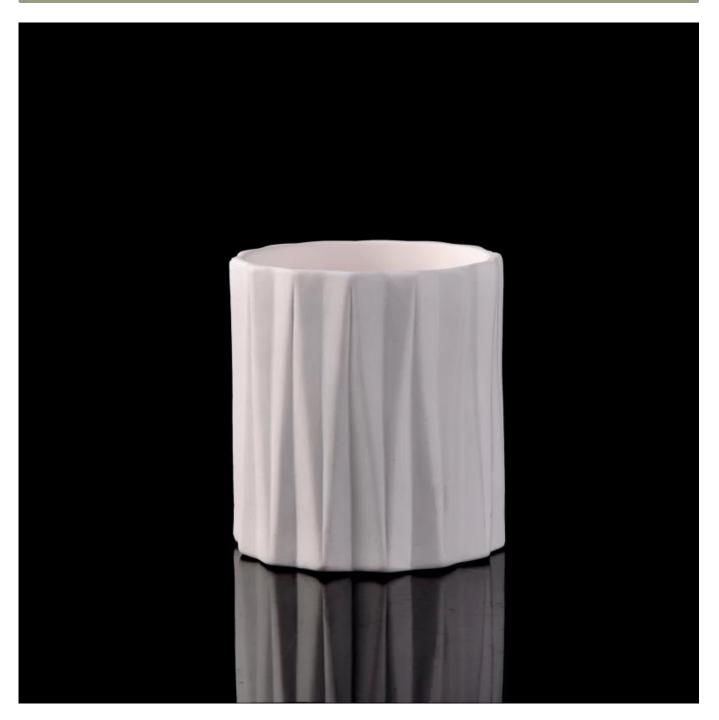

## 450ml white tree pattern ceramic candle jar

| Item number.             | SGJF16062304                                                                                                                                                                   |
|--------------------------|--------------------------------------------------------------------------------------------------------------------------------------------------------------------------------|
| Material                 | 450ml white tree pattern ceramic candle jar                                                                                                                                    |
| Craft                    | hand made ceramic candle holders with green glaze                                                                                                                              |
| Samples time             | <ol> <li>5 days if there is a form and size of the ceramic</li> <li>15 days, if you need a new shape and size ceramic</li> </ol>                                               |
| Product Capacity         | 500,000 ~ 1,000,000 pieces per month                                                                                                                                           |
| The Features of products | <ol> <li>Hand made <u>home decor ceramic candle holder</u></li> <li>used for scented candles,wax,etc</li> <li>It can be different colors pattern and shapes if need</li> </ol> |