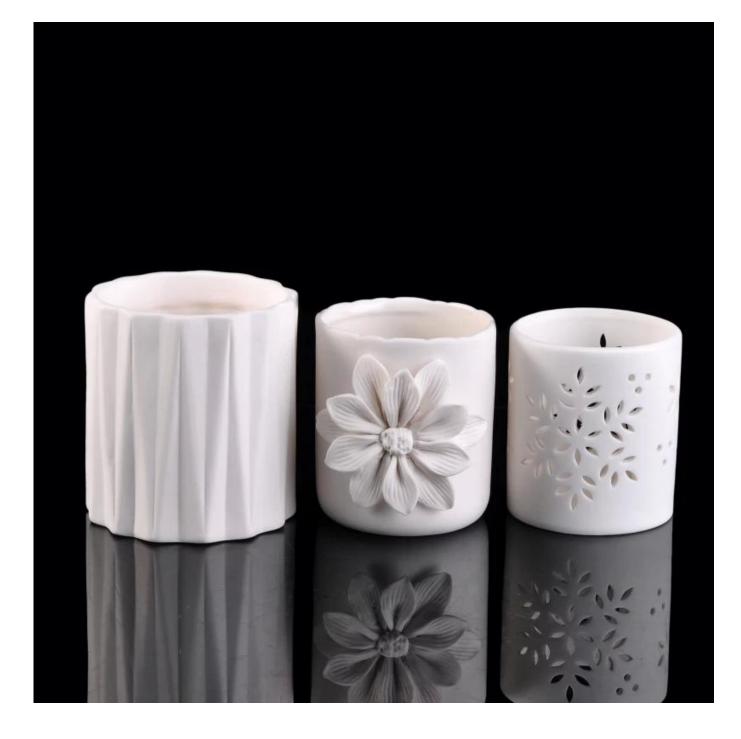

## 450ml white tree pattern ceramic candle jar

| Item number.             | SGJF16062304                                                                                                                                                                   |
|--------------------------|--------------------------------------------------------------------------------------------------------------------------------------------------------------------------------|
| Material                 | 450ml white tree pattern ceramic candle jar                                                                                                                                    |
| Craft                    | hand made ceramic candle holders with green glaze                                                                                                                              |
| Samples time             | <ol> <li>5 days if there is a form and size of the ceramic</li> <li>15 days, if you need a new shape and size ceramic</li> </ol>                                               |
| Product Capacity         | 500,000 ~ 1,000,000 pieces per month                                                                                                                                           |
| The Features of products | <ol> <li>Hand made <u>home decor ceramic candle holder</u></li> <li>used for scented candles,wax,etc</li> <li>It can be different colors pattern and shapes if need</li> </ol> |

## **Usage of Product**

- 1. Ceramic canlde holders can be used in wedding decoration, home decoration, party, banquet etc,
- 2. This candle container is very great as a gorgeous centerpiece for an event

3. The pottery candle jars can decorate your indoors and outdoors with this delicated rose figure glass candle holder.

4. The ceramic candle vessel is wonderful gift as housewarmings and other events.

Office & Sample Room