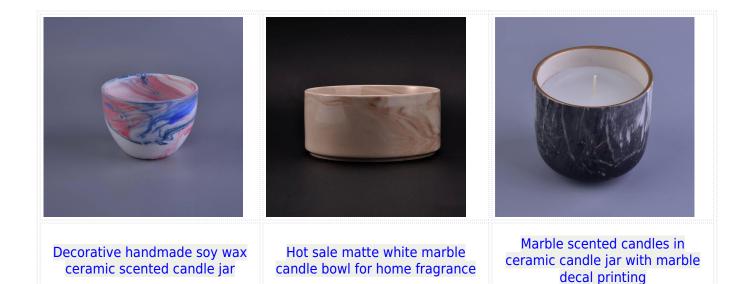

## 450ml white tree pattern ceramic candle jar

| Item number.             | SGJF16062304                                                                                                                                                                   |
|--------------------------|--------------------------------------------------------------------------------------------------------------------------------------------------------------------------------|
| Material                 | 450ml white tree pattern ceramic candle jar                                                                                                                                    |
| Craft                    | hand made ceramic candle holders with green glaze                                                                                                                              |
| Samples time             | <ol> <li>5 days if there is a form and size of the ceramic</li> <li>15 days, if you need a new shape and size ceramic</li> </ol>                                               |
| Product Capacity         | 500,000 ~ 1,000,000 pieces per month                                                                                                                                           |
| The Features of products | <ol> <li>Hand made <u>home decor ceramic candle holder</u></li> <li>used for scented candles,wax,etc</li> <li>It can be different colors pattern and shapes if need</li> </ol> |

## What can we do for you

- 1. Various designs and sizes for selection
- 2 Any color painted, cold, electroplating, laser model Processing cutter
- 3. Special package as shrink film, color gift box, white gift box, etc.
- 4. We are exclusive of employees for quality control to promise the quality.
- 5. We have a professional workshop and warehouse for ensure delivery time