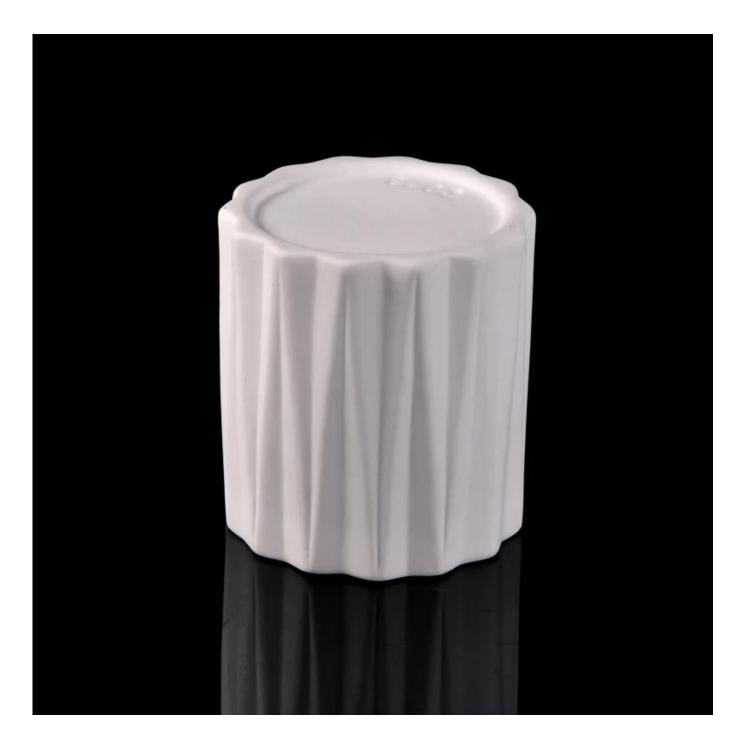

## 450ml white tree pattern ceramic candle jar

| Item number.             | SGJF16062304                                                                                                                                                                   |
|--------------------------|--------------------------------------------------------------------------------------------------------------------------------------------------------------------------------|
| Material                 | 450ml white tree pattern ceramic candle jar                                                                                                                                    |
| Craft                    | hand made ceramic candle holders with green glaze                                                                                                                              |
| Samples time             | <ol> <li>5 days if there is a form and size of the ceramic</li> <li>15 days, if you need a new shape and size ceramic</li> </ol>                                               |
| Product Capacity         | 500,000 ~ 1,000,000 pieces per month                                                                                                                                           |
| The Features of products | <ol> <li>Hand made <u>home decor ceramic candle holder</u></li> <li>used for scented candles,wax,etc</li> <li>It can be different colors pattern and shapes if need</li> </ol> |