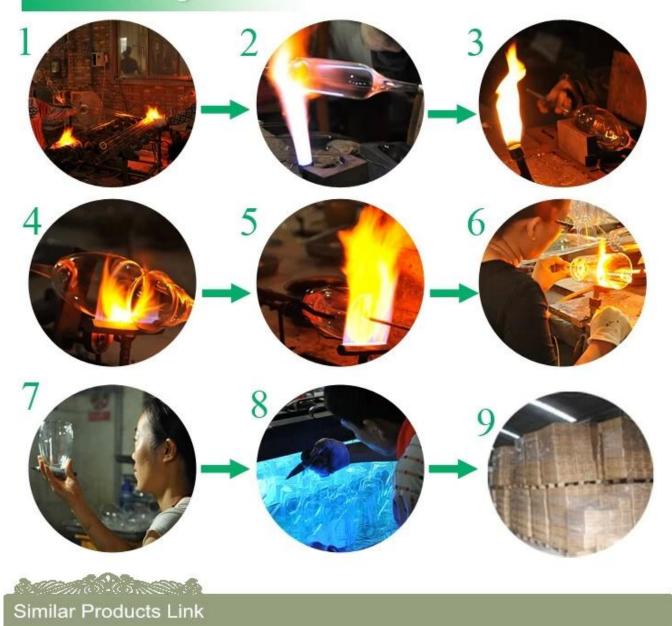

## 450ml drinking glass borosilicate double wall manufacturer

Item No. SGDS14122910 Material Borosilicate glass Process Hand made

1. 5 days if at exist shaped and size of glass Samples time

2. 15 days if need new shape or size of glass

Shipment By sea, by air, by Express and your shipping agent is acceptable

1. Hand made **borosilicate glass** with high quality

**Product Features** 2. Suitable for used in hotel, home, etc.

3. It is eco-friendly