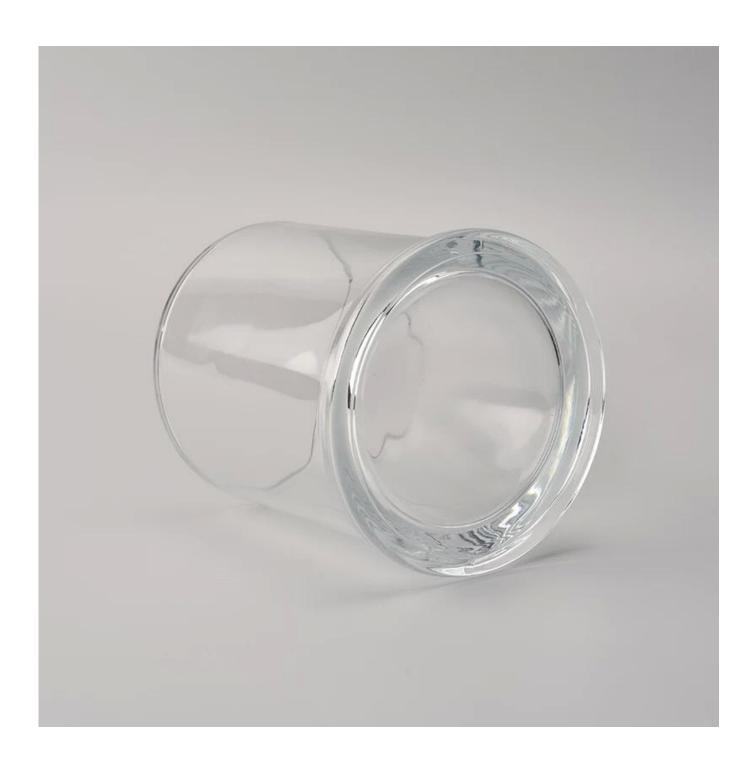

## 450ml container custom candle jar glass

| Size             | Item No.:SGMY18051715 Top dia:88mm Bottom dia:96mm Height:105mm Weight:444g Capacity:456ml MOQ:30000pcs candle jar glass,custom candle jar,glass jar 1 liter,candle glass,candle holder glass,glass candle container,candle glass container  Sample time: 7 days Mass production time: 30 days after the order confirmed Product capacity: 300000-400000 every month Payment terms: 30% deposit by T/T in advance and the balance after showing the copy of B/L |
|------------------|-----------------------------------------------------------------------------------------------------------------------------------------------------------------------------------------------------------------------------------------------------------------------------------------------------------------------------------------------------------------------------------------------------------------------------------------------------------------|
| color            | Any color are available                                                                                                                                                                                                                                                                                                                                                                                                                                         |
| Sample           | 7days                                                                                                                                                                                                                                                                                                                                                                                                                                                           |
| Terms of payment | 30% deposit by T/T in advance and the balance after showing copy of L/C                                                                                                                                                                                                                                                                                                                                                                                         |
| Certification    | ASTM Test (for candle holder)                                                                                                                                                                                                                                                                                                                                                                                                                                   |
| For your choice  | 1, Any logo printing on body 2, Any color painted, frosted, electroplating, logo laser for the finish 3, Special packing like shrink wrap, color gift box, white box etc 4, Any shape, size meet your need                                                                                                                                                                                                                                                      |