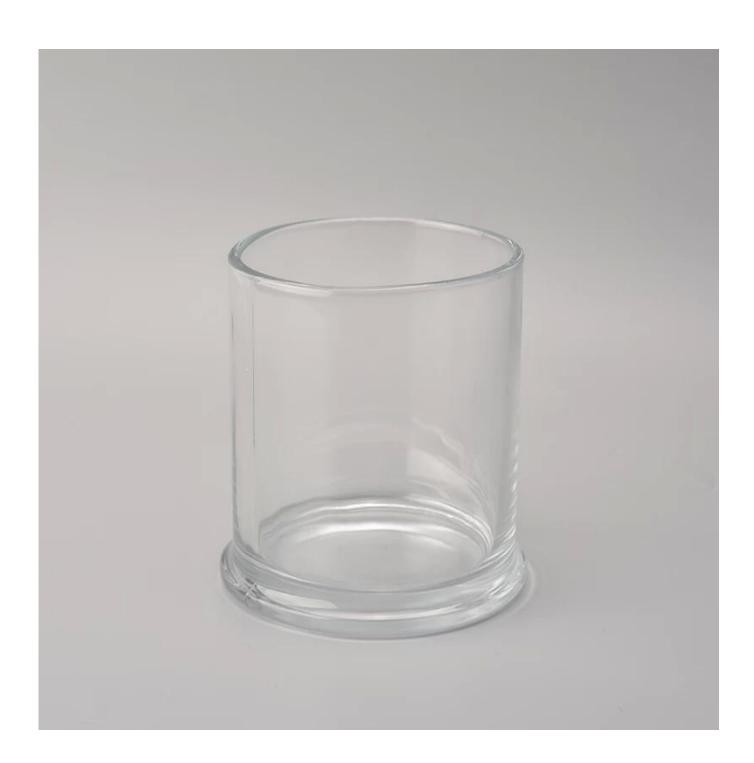

## 450ml container custom candle jar glass

| Size             | Item No.:SGMY18051715 Top dia:88mm Bottom dia:96mm Height:105mm Weight:444g Capacity:456ml MOQ:30000pcs candle jar glass,custom candle jar,glass jar 1 liter,candle glass,candle holder glass,glass candle container,candle glass container  Sample time: 7 days Mass production time: 30 days after the order confirmed Product capacity: 300000-400000 every month Payment terms: 30% deposit by T/T in advance and the balance after showing the copy of B/L |
|------------------|-----------------------------------------------------------------------------------------------------------------------------------------------------------------------------------------------------------------------------------------------------------------------------------------------------------------------------------------------------------------------------------------------------------------------------------------------------------------|
| color            | Any color are available                                                                                                                                                                                                                                                                                                                                                                                                                                         |
| Sample           | 7days                                                                                                                                                                                                                                                                                                                                                                                                                                                           |
| Terms of payment | 30% deposit by T/T in advance and the balance after showing copy of L/C                                                                                                                                                                                                                                                                                                                                                                                         |
| Certification    | ASTM Test (for candle holder)                                                                                                                                                                                                                                                                                                                                                                                                                                   |
| For your choice  | 1, Any logo printing on body 2, Any color painted, frosted, electroplating, logo laser for the finish 3, Special packing like shrink wrap, color gift box, white box etc 4, Any shape, size meet your need                                                                                                                                                                                                                                                      |