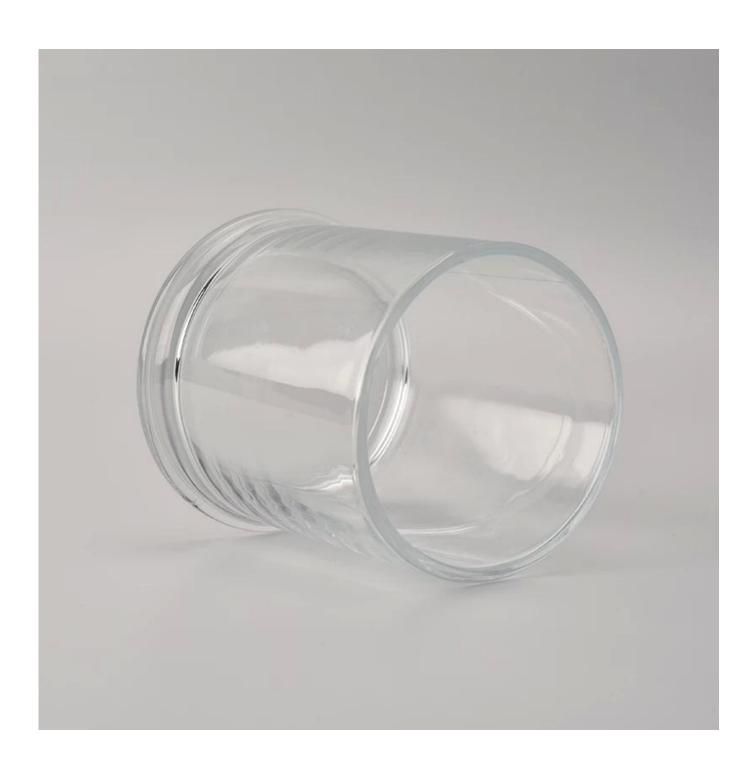

## 450ml container custom candle jar glass

| Size             | Item No.:SGMY18051715 Top dia:88mm Bottom dia:96mm Height:105mm Weight:444g Capacity:456ml MOQ:30000pcs candle jar glass,custom candle jar,glass jar 1 liter,candle glass,candle holder glass,glass candle container,candle glass container  Sample time: 7 days Mass production time: 30 days after the order confirmed Product capacity: 300000-400000 every month Payment terms: 30% deposit by T/T in advance and the balance after showing the copy of B/L |
|------------------|-----------------------------------------------------------------------------------------------------------------------------------------------------------------------------------------------------------------------------------------------------------------------------------------------------------------------------------------------------------------------------------------------------------------------------------------------------------------|
| color            | Any color are available                                                                                                                                                                                                                                                                                                                                                                                                                                         |
| Sample           | 7days                                                                                                                                                                                                                                                                                                                                                                                                                                                           |
| Terms of payment | 30% deposit by T/T in advance and the balance after showing copy of L/C                                                                                                                                                                                                                                                                                                                                                                                         |
| Certification    | ASTM Test (for candle holder)                                                                                                                                                                                                                                                                                                                                                                                                                                   |
| For your choice  | 1, Any logo printing on body 2, Any color painted, frosted, electroplating, logo laser for the finish 3, Special packing like shrink wrap, color gift box, white box etc 4, Any shape, size meet your need                                                                                                                                                                                                                                                      |