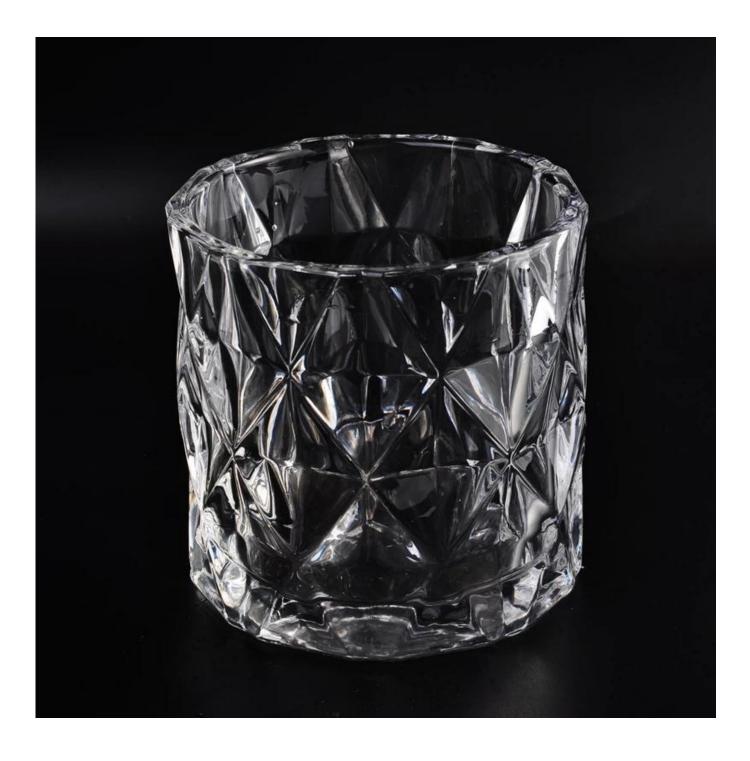

## **450ml Transparent Replacement Glass Candle Holders**

| All Martin Conta |                     |                                                                                                                                                                                                                                                                                                                     |
|------------------|---------------------|---------------------------------------------------------------------------------------------------------------------------------------------------------------------------------------------------------------------------------------------------------------------------------------------------------------------|
| Product Details  |                     |                                                                                                                                                                                                                                                                                                                     |
|                  | ltme NO.            | :SGHY16042901                                                                                                                                                                                                                                                                                                       |
|                  | Size                | T:98mm                                                                                                                                                                                                                                                                                                              |
|                  | Craft               | Machjine made                                                                                                                                                                                                                                                                                                       |
|                  | Feature             | Eco-friendly;heat resistant                                                                                                                                                                                                                                                                                         |
|                  | Material            | Glass                                                                                                                                                                                                                                                                                                               |
|                  | Sample              | <ol> <li>1.5-7days if at exist shape or size of<br/>products;</li> <li>2.15days if need new shape or size of<br/>products</li> </ol>                                                                                                                                                                                |
|                  | Terms of<br>payment | 30% deposit by T/T in advance and the balance against copy of B/L                                                                                                                                                                                                                                                   |
|                  | Certification       | ASTM;ISO9001                                                                                                                                                                                                                                                                                                        |
|                  | For your<br>choice  | <ol> <li>Any logo printing available</li> <li>Any color painted, frosted,<br/>electroplating, logo laser for the finish<br/>are available</li> <li>Special packing like shrink wrap, color<br/>gift box, white box or normal safety<br/>packing are available</li> <li>Any shape, size meeting your need</li> </ol> |

450ml Transparent Replacement Glass Candle Holders