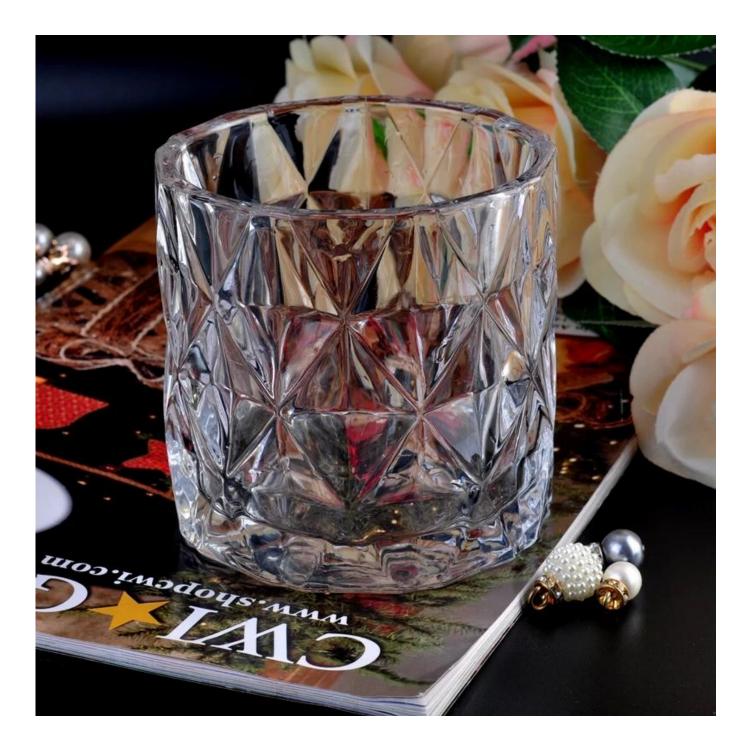

## **450ml Transparent Replacement Glass Candle Holders**

| All Martin Conta |                     |                                                                                                                                                                                                                                                                                                                     |
|------------------|---------------------|---------------------------------------------------------------------------------------------------------------------------------------------------------------------------------------------------------------------------------------------------------------------------------------------------------------------|
| Product Details  |                     |                                                                                                                                                                                                                                                                                                                     |
|                  | ltme NO.            | :SGHY16042901                                                                                                                                                                                                                                                                                                       |
|                  | Size                | T:98mm                                                                                                                                                                                                                                                                                                              |
|                  | Craft               | Machjine made                                                                                                                                                                                                                                                                                                       |
|                  | Feature             | Eco-friendly;heat resistant                                                                                                                                                                                                                                                                                         |
|                  | Material            | Glass                                                                                                                                                                                                                                                                                                               |
|                  | Sample              | <ol> <li>1.5-7days if at exist shape or size of<br/>products;</li> <li>2.15days if need new shape or size of<br/>products</li> </ol>                                                                                                                                                                                |
|                  | Terms of<br>payment | 30% deposit by T/T in advance and the balance against copy of B/L                                                                                                                                                                                                                                                   |
|                  | Certification       | ASTM;ISO9001                                                                                                                                                                                                                                                                                                        |
|                  | For your<br>choice  | <ol> <li>Any logo printing available</li> <li>Any color painted, frosted,<br/>electroplating, logo laser for the finish<br/>are available</li> <li>Special packing like shrink wrap, color<br/>gift box, white box or normal safety<br/>packing are available</li> <li>Any shape, size meeting your need</li> </ol> |

450ml Transparent Replacement Glass Candle Holders