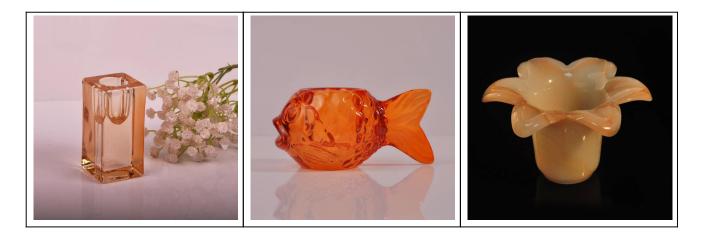

## **450ml Transparent Replacement Glass Candle Holders**

| All Martin Conta |                     |                                                                                                                                                                                                                                                                                                                     |
|------------------|---------------------|---------------------------------------------------------------------------------------------------------------------------------------------------------------------------------------------------------------------------------------------------------------------------------------------------------------------|
| Product Details  |                     |                                                                                                                                                                                                                                                                                                                     |
|                  | ltme NO.            | :SGHY16042901                                                                                                                                                                                                                                                                                                       |
|                  | Size                | T:98mm                                                                                                                                                                                                                                                                                                              |
|                  | Craft               | Machjine made                                                                                                                                                                                                                                                                                                       |
|                  | Feature             | Eco-friendly;heat resistant                                                                                                                                                                                                                                                                                         |
|                  | Material            | Glass                                                                                                                                                                                                                                                                                                               |
|                  | Sample              | <ol> <li>1.5-7days if at exist shape or size of<br/>products;</li> <li>2.15days if need new shape or size of<br/>products</li> </ol>                                                                                                                                                                                |
|                  | Terms of<br>payment | 30% deposit by T/T in advance and the balance against copy of B/L                                                                                                                                                                                                                                                   |
|                  | Certification       | ASTM;ISO9001                                                                                                                                                                                                                                                                                                        |
|                  | For your<br>choice  | <ol> <li>Any logo printing available</li> <li>Any color painted, frosted,<br/>electroplating, logo laser for the finish<br/>are available</li> <li>Special packing like shrink wrap, color<br/>gift box, white box or normal safety<br/>packing are available</li> <li>Any shape, size meeting your need</li> </ol> |

450ml Transparent Replacement Glass Candle Holders