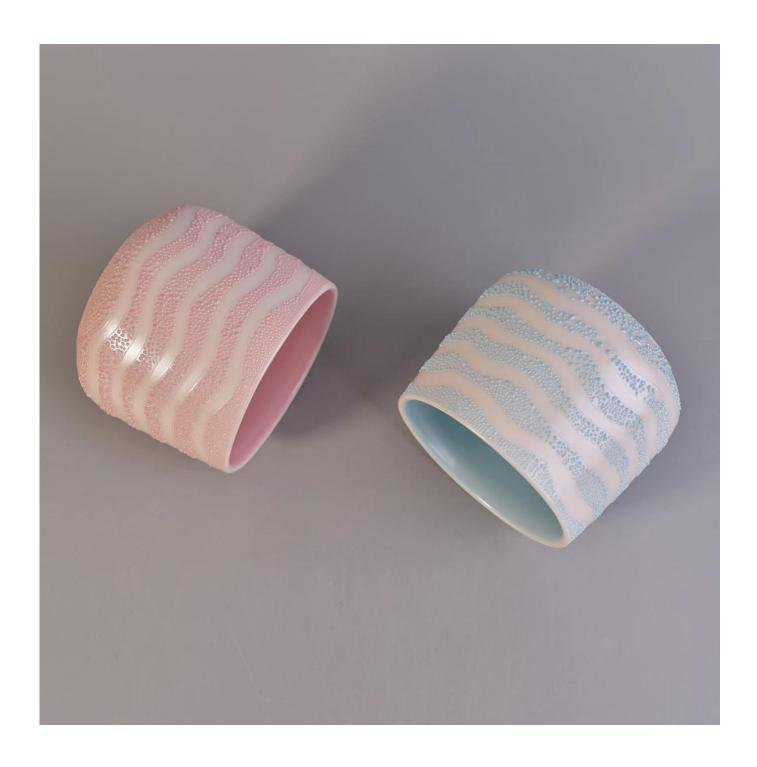

## 439ml Pearl Glazed Iron Plating Ceramic Candle Vessel with Wave Pattern

| Item number.             | SGSN17042403                                                                                         |
|--------------------------|------------------------------------------------------------------------------------------------------|
| Material                 | Cement, concrete, ceramic                                                                            |
| Craft                    | hand made                                                                                            |
| Samples time             | 1. 5 days if there is a form and size of the ceramic                                                 |
|                          | 2. 15 days, if you need a new shape and size ceramic                                                 |
| Product Capacity         | 500,000 ~ 1,000,000 pieces per month                                                                 |
|                          | Hand made <u>ceramic candle holder</u> from high quality.     Suitable for use in hotel, house, etc. |
| The Features of products | 3. Eco-friendly.                                                                                     |
|                          | 4. Meet FDA test , ASTM, <b>CA 65 test</b>                                                           |

#### **Usage of Product**

- 1. Ceramic canlde holders can be used in wedding decoration, home decoration, party,banquet ect,
- 2. This candle container is very great as a gorgeous centerpiece for an event
- 3. The pottery candle jars can decorate your indoors and outdoors with this Bling bling Transmutation Glaze Home Decoration Ceramic Candle Holder.
- 4. The ceramic candle vessel is a wonderful gift as housewarmings and other events.