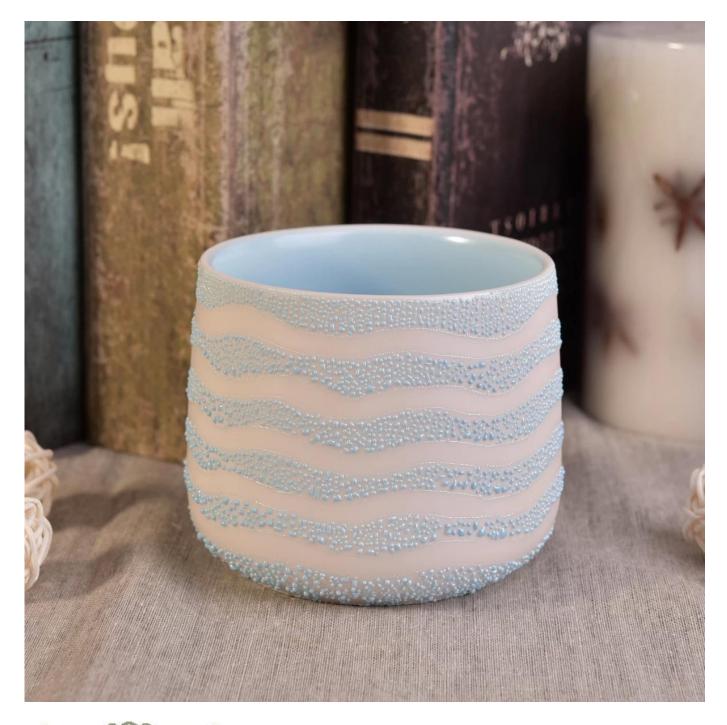

## 439ml Pearl Glazed Iron Plating Ceramic Candle Vessel with Wave Pattern

| Item number.             | SGSN17042403                                                                                         |
|--------------------------|------------------------------------------------------------------------------------------------------|
| Material                 | Cement, concrete, ceramic                                                                            |
| Craft                    | hand made                                                                                            |
| Samples time             | 1. 5 days if there is a form and size of the ceramic                                                 |
|                          | 2. 15 days, if you need a new shape and size ceramic                                                 |
| Product Capacity         | 500,000 ~ 1,000,000 pieces per month                                                                 |
|                          | Hand made <u>ceramic candle holder</u> from high quality.     Suitable for use in hotel, house, etc. |
| The Features of products | 3. Eco-friendly.                                                                                     |
|                          | 4. Meet FDA test , ASTM, <b>CA 65 test</b>                                                           |

#### **Usage of Product**

- 1. Ceramic canlde holders can be used in wedding decoration, home decoration, party,banquet ect,
- 2. This candle container is very great as a gorgeous centerpiece for an event
- 3. The pottery candle jars can decorate your indoors and outdoors with this Bling bling Transmutation Glaze Home Decoration Ceramic Candle Holder.
- 4. The ceramic candle vessel is a wonderful gift as housewarmings and other events.