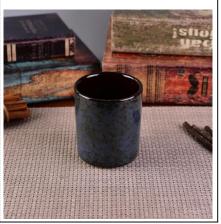

## 439ml Pearl Glazed Iron Plating Ceramic Candle Vessel with Wave Pattern

| Item number.             | SGSN17042403                                                                                         |
|--------------------------|------------------------------------------------------------------------------------------------------|
| Material                 | Cement, concrete, ceramic                                                                            |
| Craft                    | hand made                                                                                            |
| Samples time             | 1. 5 days if there is a form and size of the ceramic                                                 |
|                          | 2. 15 days, if you need a new shape and size ceramic                                                 |
| Product Capacity         | 500,000 ~ 1,000,000 pieces per month                                                                 |
|                          | Hand made <u>ceramic candle holder</u> from high quality.     Suitable for use in hotel, house, etc. |
| The Features of products | 3. Eco-friendly.                                                                                     |
|                          | 4. Meet FDA test , ASTM, <b>CA 65 test</b>                                                           |