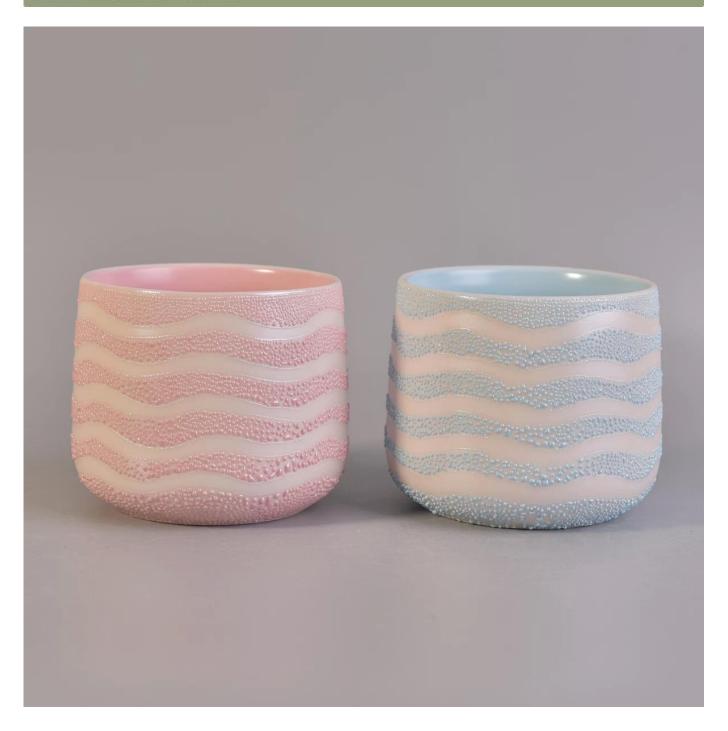

## 439ml Pearl Glazed Iron Plating Ceramic Candle Vessel with Wave Pattern

| Item number.             | SGSN17042403                                                                                         |
|--------------------------|------------------------------------------------------------------------------------------------------|
| Material                 | Cement, concrete, ceramic                                                                            |
| Craft                    | hand made                                                                                            |
| Samples time             | 1. 5 days if there is a form and size of the ceramic                                                 |
|                          | 2. 15 days, if you need a new shape and size ceramic                                                 |
| Product Capacity         | 500,000 ~ 1,000,000 pieces per month                                                                 |
|                          | Hand made <u>ceramic candle holder</u> from high quality.     Suitable for use in hotel, house, etc. |
| The Features of products | 3. Eco-friendly.                                                                                     |
|                          | 4. Meet FDA test , ASTM, <b>CA 65 test</b>                                                           |

#### **Usage of Product**

- 1. Ceramic canlde holders can be used in wedding decoration, home decoration, party,banquet ect,
- 2. This candle container is very great as a gorgeous centerpiece for an event
- 3. The pottery candle jars can decorate your indoors and outdoors with this Bling bling Transmutation Glaze Home Decoration Ceramic Candle Holder.
- 4. The ceramic candle vessel is a wonderful gift as housewarmings and other events.