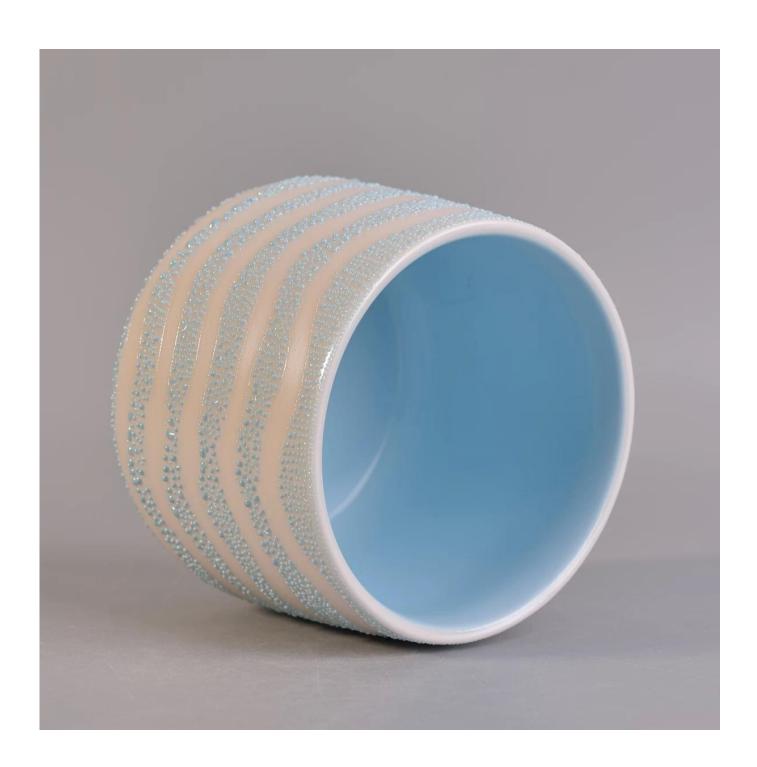

## 439ml Pearl Glazed Iron Plating Ceramic Candle Vessel with Wave Pattern

| Item number.             | SGSN17042403                                                                                         |
|--------------------------|------------------------------------------------------------------------------------------------------|
| Material                 | Cement, concrete, ceramic                                                                            |
| Craft                    | hand made                                                                                            |
| Samples time             | 1. 5 days if there is a form and size of the ceramic                                                 |
|                          | 2. 15 days, if you need a new shape and size ceramic                                                 |
| Product Capacity         | 500,000 ~ 1,000,000 pieces per month                                                                 |
|                          | Hand made <u>ceramic candle holder</u> from high quality.     Suitable for use in hotel, house, etc. |
| The Features of products | 3. Eco-friendly.                                                                                     |
|                          | 4. Meet FDA test , ASTM, <b>CA 65 test</b>                                                           |

#### **Usage of Product**

- 1. Ceramic canlde holders can be used in wedding decoration, home decoration, party,banquet ect,
- 2. This candle container is very great as a gorgeous centerpiece for an event
- 3. The pottery candle jars can decorate your indoors and outdoors with this Bling bling Transmutation Glaze Home Decoration Ceramic Candle Holder.
- 4. The ceramic candle vessel is a wonderful gift as housewarmings and other events.