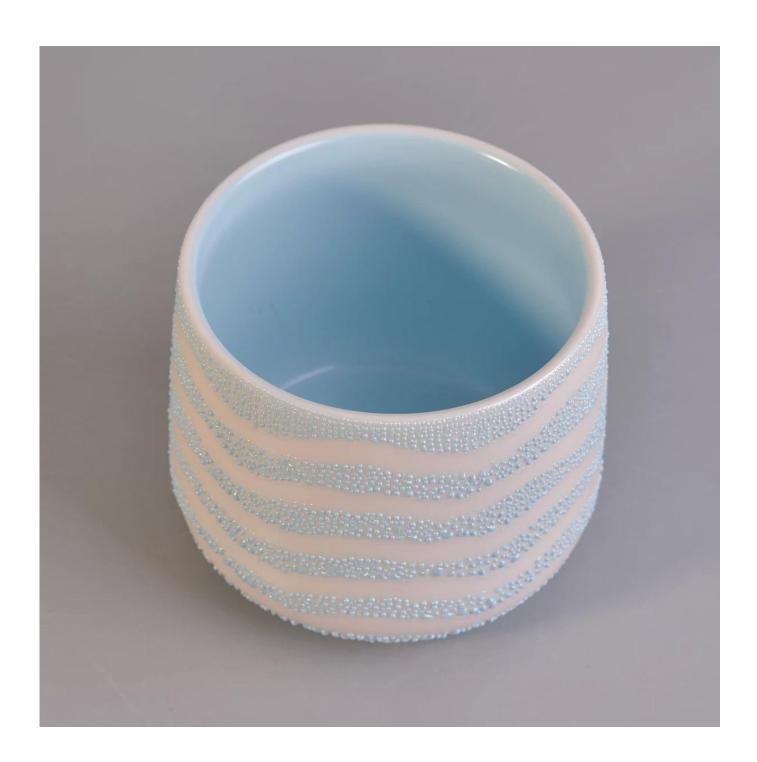

## 439ml Pearl Glazed Iron Plating Ceramic Candle Vessel with Wave Pattern

| Item number.             | SGSN17042403                                                                                         |
|--------------------------|------------------------------------------------------------------------------------------------------|
| Material                 | Cement, concrete, ceramic                                                                            |
| Craft                    | hand made                                                                                            |
| Samples time             | 1. 5 days if there is a form and size of the ceramic                                                 |
|                          | 2. 15 days, if you need a new shape and size ceramic                                                 |
| Product Capacity         | 500,000 ~ 1,000,000 pieces per month                                                                 |
|                          | Hand made <u>ceramic candle holder</u> from high quality.     Suitable for use in hotel, house, etc. |
| The Features of products | 3. Eco-friendly.                                                                                     |
|                          | 4. Meet FDA test , ASTM, <b>CA 65 test</b>                                                           |

#### **Usage of Product**

- 1. Ceramic canlde holders can be used in wedding decoration, home decoration, party,banquet ect,
- 2. This candle container is very great as a gorgeous centerpiece for an event
- 3. The pottery candle jars can decorate your indoors and outdoors with this Bling bling Transmutation Glaze Home Decoration Ceramic Candle Holder.
- 4. The ceramic candle vessel is a wonderful gift as housewarmings and other events.