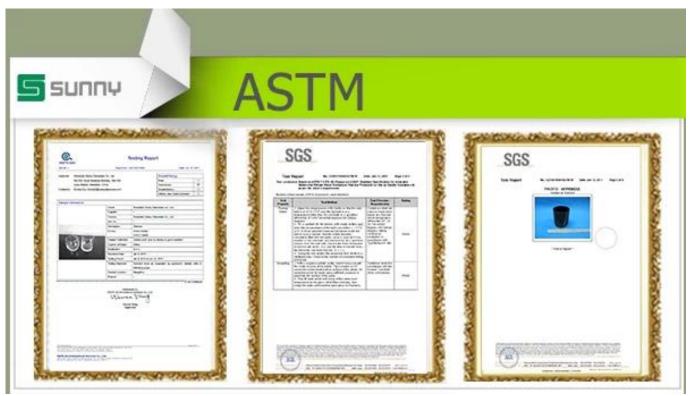

## 439ml Pearl Glazed Iron Plating Ceramic Candle Vessel with Wave Pattern

| Item number.             | SGSN17042403                                                                                         |
|--------------------------|------------------------------------------------------------------------------------------------------|
| Material                 | Cement, concrete, ceramic                                                                            |
| Craft                    | hand made                                                                                            |
| Samples time             | 1. 5 days if there is a form and size of the ceramic                                                 |
|                          | 2. 15 days, if you need a new shape and size ceramic                                                 |
| Product Capacity         | 500,000 ~ 1,000,000 pieces per month                                                                 |
|                          | Hand made <u>ceramic candle holder</u> from high quality.     Suitable for use in hotel, house, etc. |
| The Features of products | 3. Eco-friendly.                                                                                     |
|                          | 4. Meet FDA test , ASTM, <b>CA 65 test</b>                                                           |