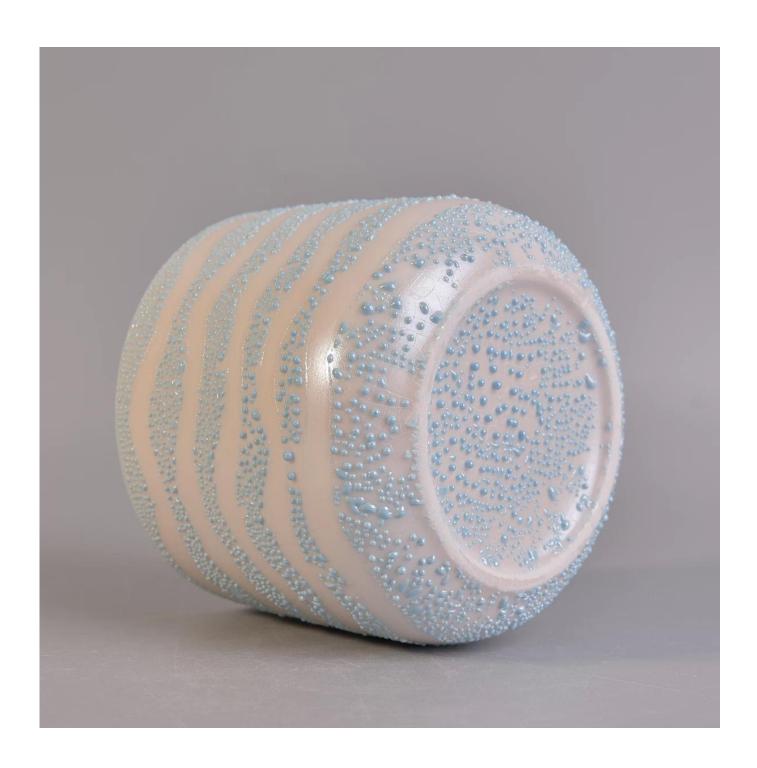

## 439ml Pearl Glazed Iron Plating Ceramic Candle Vessel with Wave Pattern

| Item number.             | SGSN17042403                                                                                         |
|--------------------------|------------------------------------------------------------------------------------------------------|
| Material                 | Cement, concrete, ceramic                                                                            |
| Craft                    | hand made                                                                                            |
| Samples time             | 1. 5 days if there is a form and size of the ceramic                                                 |
|                          | 2. 15 days, if you need a new shape and size ceramic                                                 |
| Product Capacity         | 500,000 ~ 1,000,000 pieces per month                                                                 |
|                          | Hand made <u>ceramic candle holder</u> from high quality.     Suitable for use in hotel, house, etc. |
| The Features of products | 3. Eco-friendly.                                                                                     |
|                          | 4. Meet FDA test , ASTM, <b>CA 65 test</b>                                                           |

#### **Usage of Product**

- 1. Ceramic canlde holders can be used in wedding decoration, home decoration, party,banquet ect,
- 2. This candle container is very great as a gorgeous centerpiece for an event
- 3. The pottery candle jars can decorate your indoors and outdoors with this Bling bling Transmutation Glaze Home Decoration Ceramic Candle Holder.
- 4. The ceramic candle vessel is a wonderful gift as housewarmings and other events.