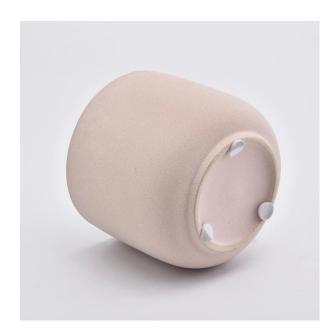

### Flexible size design allows your market to grow rapidly

Item No.:SGYC19101104

Top dia: 98mm
Bottom dia: 65mm
Height: 85mm
Weight: 300g
Capacity: 425ml
MOQ:3000pcs

Custom designs and different sizes available