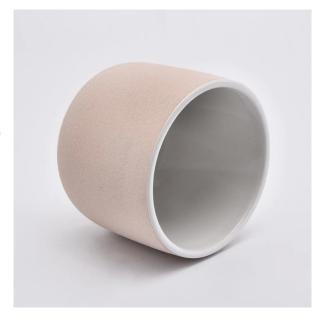

### Flexible size design allows your market to grow rapidly

Item No.:SGYC19101104

Top dia: 98mm
Bottom dia: 65mm
Height: 85mm
Weight: 300g
Capacity: 425ml
MOQ:3000pcs

Custom designs and different sizes available