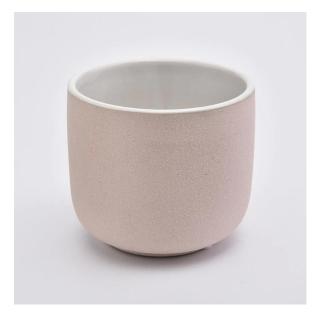

## **425ml Pink Candle Ceramic Jars**

### Flexible size design allows your market to grow rapidly

Item No.:SGYC19101104

Top dia: 98mm
Bottom dia: 65mm
Height: 85mm
Weight: 300g
Capacity: 425ml
MOQ:3000pcs

Custom designs and different sizes available