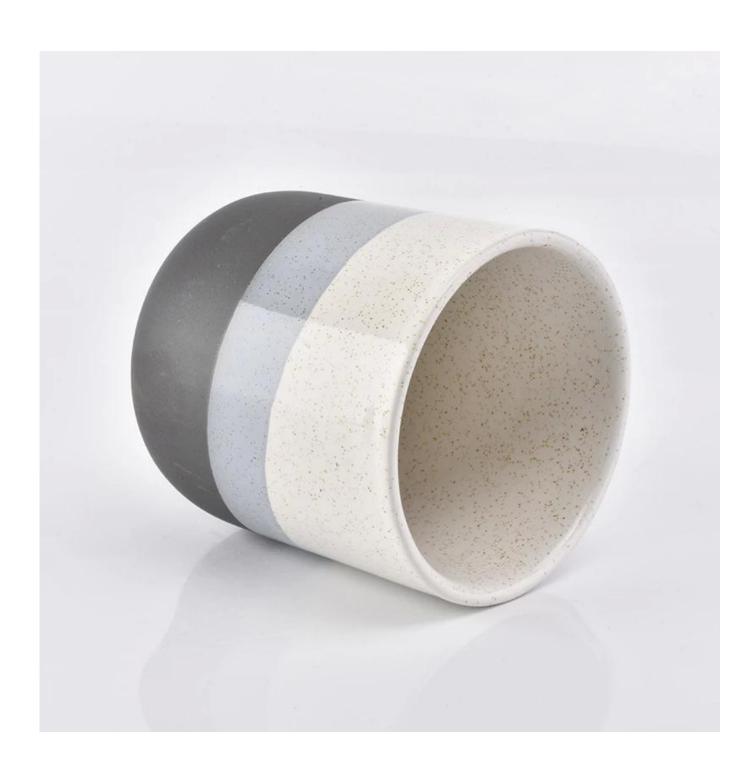

# Flexible size design can be expanded quickly Your market

Top DIA.: 88mm

Bottom diameter: 62mm

Height: 102mm. Capacity: 420ml. Weight: 315g

We translate your ideas into creative spices products, we sell yourself in the local market.