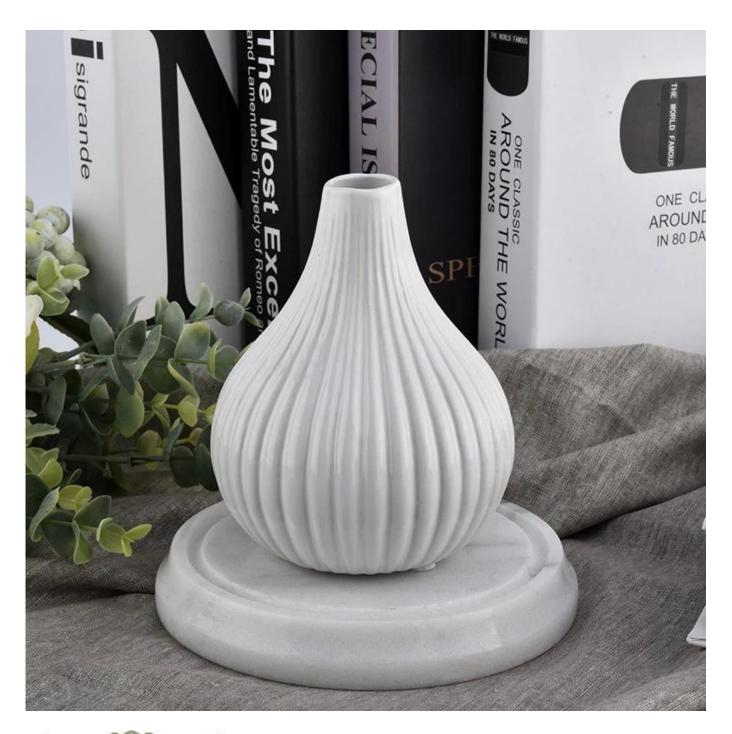

| product name | 14oz matte black ceramic candle jars |
|--------------|--------------------------------------|
| Article      | SGYC20112701                         |

| Cut it                  | Top dia: 25mm Bottom dia: 60mm Max dia: 100mm Height: 128mm Weight: 218g Capacity: 420ml                                                                                                                                  |
|-------------------------|---------------------------------------------------------------------------------------------------------------------------------------------------------------------------------------------------------------------------|
| Capacity                | candle holders of different sizes etc. It's available                                                                                                                                                                     |
| Sampling time           | 1.5 days if the shape and size of the products exist 2.15 days if you need a new shape and size of the products                                                                                                           |
| package                 | Regular security packing 24 pieces / 36 pieces / 48 pieces and so on for export carton with egg divider                                                                                                                   |
| MOQ                     | 3000pcs                                                                                                                                                                                                                   |
| Delivery time           | Within 55 days of order confirmation                                                                                                                                                                                      |
| Payment terms           | 30% deposit by T / T in advance, the balance after showing the copy of B / L $$                                                                                                                                           |
| Product characteristics | <ol> <li>High quality and competitive prices</li> <li>ASTM test</li> <li>Ecological</li> <li>It is widely aimed at weddings, parties, home, bars etc.</li> <li>ceramic contianer with transmutation decoration</li> </ol> |