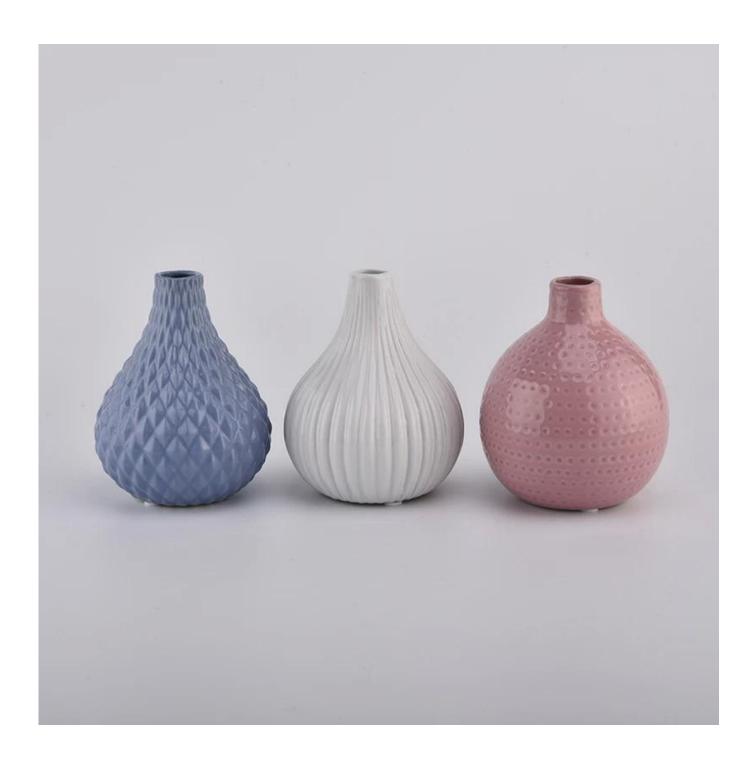

| product name | 14oz matte black ceramic candle jars |
|--------------|--------------------------------------|
| Article      | SGYC20112701                         |

| Cut it                  | Top dia: 25mm Bottom dia: 60mm Max dia: 100mm Height: 128mm Weight: 218g Capacity: 420ml                                                                                                                                  |
|-------------------------|---------------------------------------------------------------------------------------------------------------------------------------------------------------------------------------------------------------------------|
| Capacity                | candle holders of different sizes etc. It's available                                                                                                                                                                     |
| Sampling time           | 1.5 days if the shape and size of the products exist 2.15 days if you need a new shape and size of the products                                                                                                           |
| package                 | Regular security packing 24 pieces / 36 pieces / 48 pieces and so on for export carton with egg divider                                                                                                                   |
| MOQ                     | 3000pcs                                                                                                                                                                                                                   |
| Delivery time           | Within 55 days of order confirmation                                                                                                                                                                                      |
| Payment terms           | 30% deposit by T / T in advance, the balance after showing the copy of B / L $$                                                                                                                                           |
| Product characteristics | <ol> <li>High quality and competitive prices</li> <li>ASTM test</li> <li>Ecological</li> <li>It is widely aimed at weddings, parties, home, bars etc.</li> <li>ceramic contianer with transmutation decoration</li> </ol> |