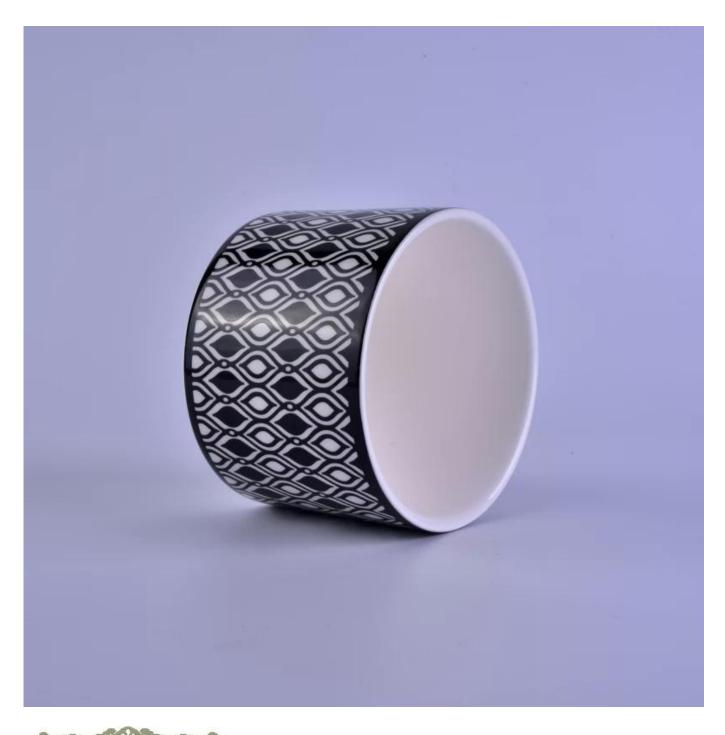

### 415ml Decal black printing ceramic candle holder

# Product Details

| Item number.             | SGSN16121619                                                                                                                               |
|--------------------------|--------------------------------------------------------------------------------------------------------------------------------------------|
| Material                 | Ceramic                                                                                                                                    |
| Craft                    | Handmade ceramic candle holders for home decoration                                                                                        |
| Samples time             | <ol> <li>5 days if there is a form and size of the ceramic</li> <li>15 days, if you need a new shape and size ceramic</li> </ol>           |
| Product Capacity         | 500,000 ~ 1,000,000 pieces per month                                                                                                       |
| The Features of products | <ol> <li>Hand made home decor ceramic candle holder</li> <li>Suitable for use in hotel, house, etc.</li> <li>This eco-friendly.</li> </ol> |