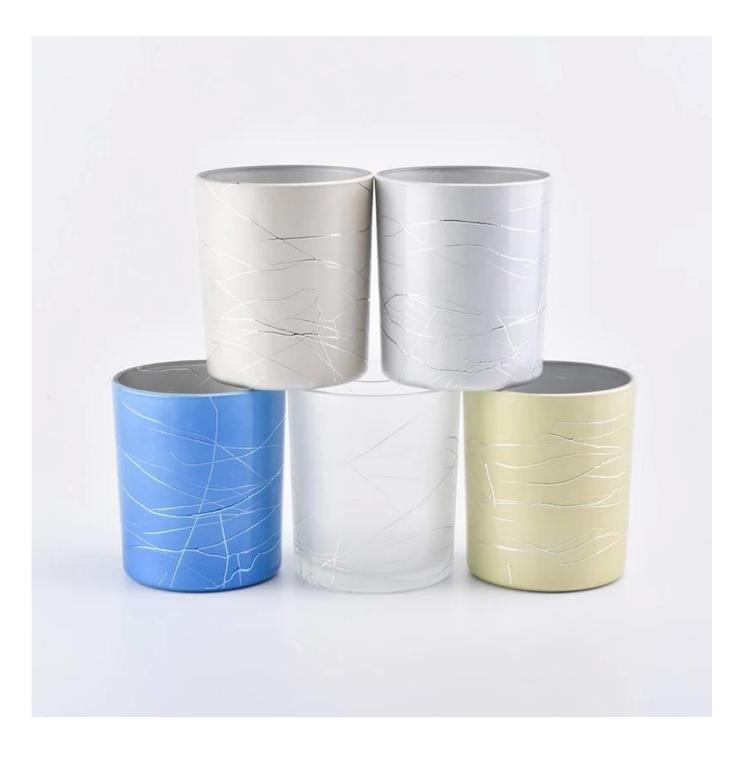

## **Decorative Glass Candle Holders Wholesale**

| Procuct Name     | Decorative Glass Candle Jars Wholesale                                                                                                                                                                                            |
|------------------|-----------------------------------------------------------------------------------------------------------------------------------------------------------------------------------------------------------------------------------|
| ltem number      | SGBE19041201                                                                                                                                                                                                                      |
| Size             | Top dia: 88mm<br>Bottom dia:80mm<br>Height:100mm<br>Weight: 325g<br>Capacity: 410ml                                                                                                                                               |
| Capacity         | 10oz 14oz 16oz etc. It's available                                                                                                                                                                                                |
| Sampling time    | 1.5 days if the shape and size of the products exist<br>2.15 days if you need new shape and size of products                                                                                                                      |
| MOQ              | 5000pcs                                                                                                                                                                                                                           |
| Delivery time    | Within 35 days after the confirmed order                                                                                                                                                                                          |
| Payment terms    | 30% deposit by T / T in advance, the balance after showing the copy of B / L $$                                                                                                                                                   |
| Product features | <ol> <li>High quality and competitive prices</li> <li>FDA, SGS, LFGB test etc.</li> <li>Eco friendly</li> <li>It is largely focused on weddings, parties, homes, bars, etc.</li> <li>Machine made glass candle holders</li> </ol> |