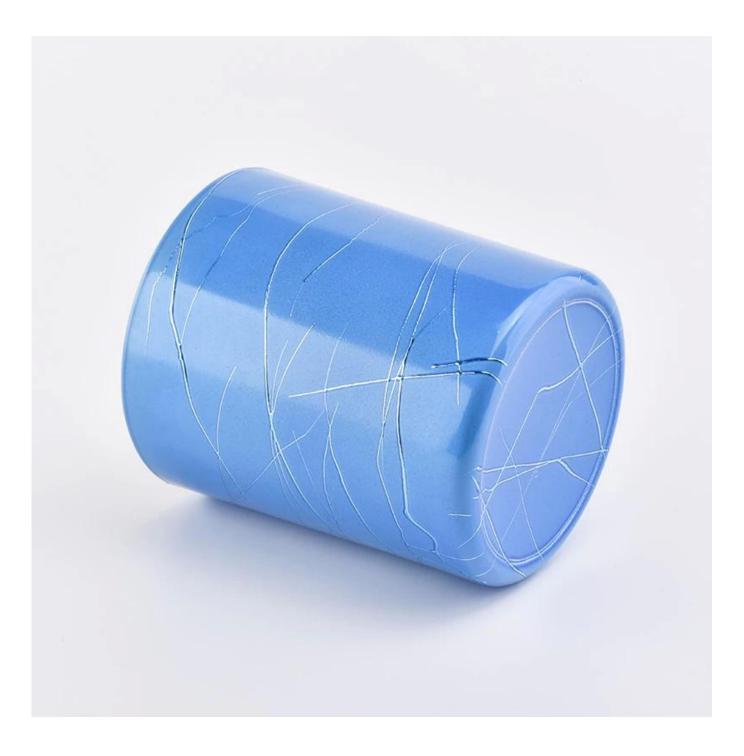

## **Decorative Glass Candle Holders Wholesale**

| Procuct Name     | Decorative Glass Candle Jars Wholesale                                                                                                                                                                                            |
|------------------|-----------------------------------------------------------------------------------------------------------------------------------------------------------------------------------------------------------------------------------|
| ltem number      | SGBE19041201                                                                                                                                                                                                                      |
| Size             | Top dia: 88mm<br>Bottom dia:80mm<br>Height:100mm<br>Weight: 325g<br>Capacity: 410ml                                                                                                                                               |
| Capacity         | 10oz 14oz 16oz etc. It's available                                                                                                                                                                                                |
| Sampling time    | 1.5 days if the shape and size of the products exist<br>2.15 days if you need new shape and size of products                                                                                                                      |
| MOQ              | 5000pcs                                                                                                                                                                                                                           |
| Delivery time    | Within 35 days after the confirmed order                                                                                                                                                                                          |
| Payment terms    | 30% deposit by T / T in advance, the balance after showing the copy of B / L $$                                                                                                                                                   |
| Product features | <ol> <li>High quality and competitive prices</li> <li>FDA, SGS, LFGB test etc.</li> <li>Eco friendly</li> <li>It is largely focused on weddings, parties, homes, bars, etc.</li> <li>Machine made glass candle holders</li> </ol> |