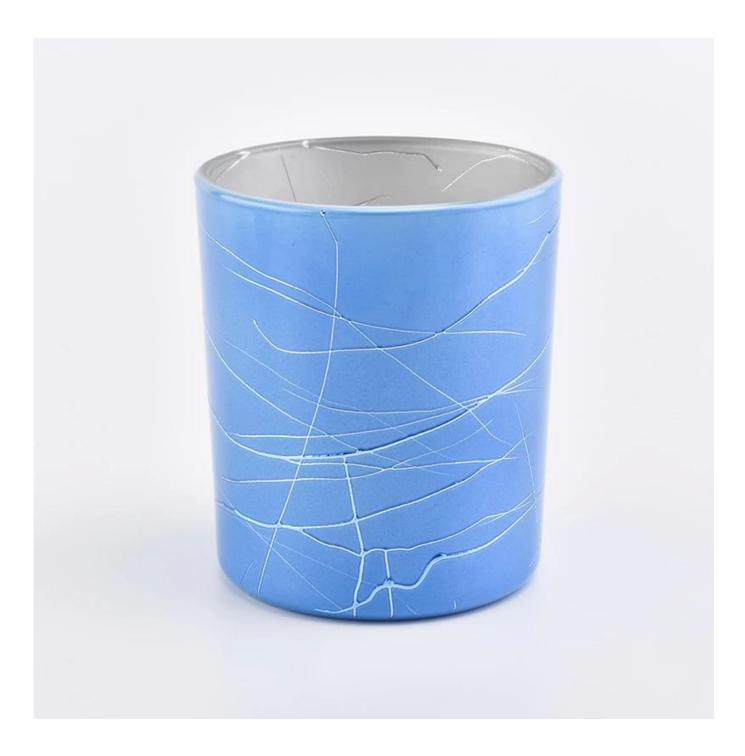

## **Decorative Glass Candle Holders Wholesale**

| Procuct Name     | Decorative Glass Candle Jars Wholesale                                                                                                                                                                                            |
|------------------|-----------------------------------------------------------------------------------------------------------------------------------------------------------------------------------------------------------------------------------|
| ltem number      | SGBE19041201                                                                                                                                                                                                                      |
| Size             | Top dia: 88mm<br>Bottom dia:80mm<br>Height:100mm<br>Weight: 325g<br>Capacity: 410ml                                                                                                                                               |
| Capacity         | 10oz 14oz 16oz etc. It's available                                                                                                                                                                                                |
| Sampling time    | 1.5 days if the shape and size of the products exist<br>2.15 days if you need new shape and size of products                                                                                                                      |
| MOQ              | 5000pcs                                                                                                                                                                                                                           |
| Delivery time    | Within 35 days after the confirmed order                                                                                                                                                                                          |
| Payment terms    | 30% deposit by T / T in advance, the balance after showing the copy of B / L $$                                                                                                                                                   |
| Product features | <ol> <li>High quality and competitive prices</li> <li>FDA, SGS, LFGB test etc.</li> <li>Eco friendly</li> <li>It is largely focused on weddings, parties, homes, bars, etc.</li> <li>Machine made glass candle holders</li> </ol> |