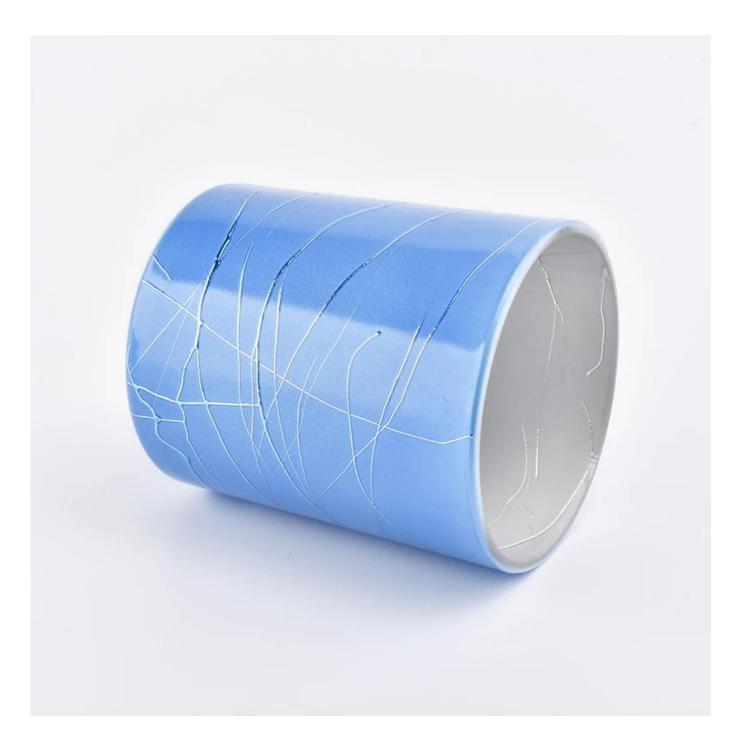

## **Decorative Glass Candle Holders Wholesale**

| Procuct Name     | Decorative Glass Candle Jars Wholesale                                                                                                                                                                                            |
|------------------|-----------------------------------------------------------------------------------------------------------------------------------------------------------------------------------------------------------------------------------|
| ltem number      | SGBE19041201                                                                                                                                                                                                                      |
| Size             | Top dia: 88mm<br>Bottom dia:80mm<br>Height:100mm<br>Weight: 325g<br>Capacity: 410ml                                                                                                                                               |
| Capacity         | 10oz 14oz 16oz etc. It's available                                                                                                                                                                                                |
| Sampling time    | 1.5 days if the shape and size of the products exist<br>2.15 days if you need new shape and size of products                                                                                                                      |
| MOQ              | 5000pcs                                                                                                                                                                                                                           |
| Delivery time    | Within 35 days after the confirmed order                                                                                                                                                                                          |
| Payment terms    | 30% deposit by T / T in advance, the balance after showing the copy of B / L $$                                                                                                                                                   |
| Product features | <ol> <li>High quality and competitive prices</li> <li>FDA, SGS, LFGB test etc.</li> <li>Eco friendly</li> <li>It is largely focused on weddings, parties, homes, bars, etc.</li> <li>Machine made glass candle holders</li> </ol> |