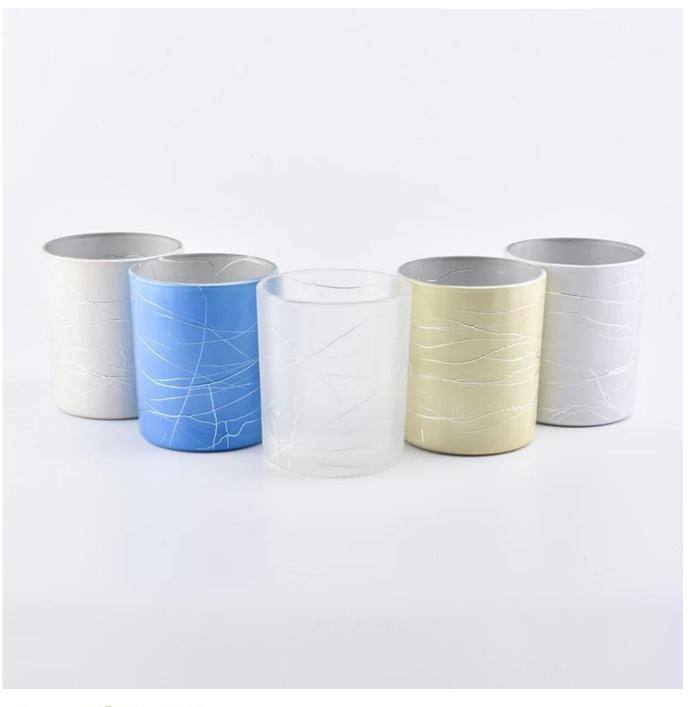

## **Decorative Glass Candle Holders Wholesale**

| Procuct Name     | Decorative Glass Candle Jars Wholesale                                                                                                                                                                                            |
|------------------|-----------------------------------------------------------------------------------------------------------------------------------------------------------------------------------------------------------------------------------|
| ltem number      | SGBE19041201                                                                                                                                                                                                                      |
| Size             | Top dia: 88mm<br>Bottom dia:80mm<br>Height:100mm<br>Weight: 325g<br>Capacity: 410ml                                                                                                                                               |
| Capacity         | 10oz 14oz 16oz etc. It's available                                                                                                                                                                                                |
| Sampling time    | 1.5 days if the shape and size of the products exist<br>2.15 days if you need new shape and size of products                                                                                                                      |
| MOQ              | 5000pcs                                                                                                                                                                                                                           |
| Delivery time    | Within 35 days after the confirmed order                                                                                                                                                                                          |
| Payment terms    | 30% deposit by T / T in advance, the balance after showing the copy of B / L $$                                                                                                                                                   |
| Product features | <ol> <li>High quality and competitive prices</li> <li>FDA, SGS, LFGB test etc.</li> <li>Eco friendly</li> <li>It is largely focused on weddings, parties, homes, bars, etc.</li> <li>Machine made glass candle holders</li> </ol> |