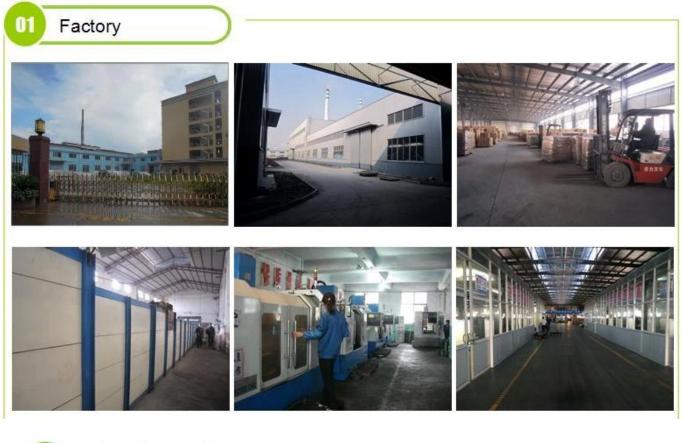

|
| Delivery time    | Within 35 days after the confirmed order                                                                                                                                                                                          |
| Payment terms    | 30% deposit by T / T in advance, the balance after showing the copy of B / L $$                                                                                                                                                   |
| Product features | <ol> <li>High quality and competitive prices</li> <li>FDA, SGS, LFGB test etc.</li> <li>Eco friendly</li> <li>It is largely focused on weddings, parties, homes, bars, etc.</li> <li>Machine made glass candle holders</li> </ol> |

































Factory Show







# Spraying



Electroplating



Engraving



□ Silk-screen



Spraying
Engraving
Electroplating
Silk-Screen



#### The characteristics of blown glass per month

- 1. Its advantage including abundance sculpture, techniques, surface effects, color etc.
- 2. Quality is a difficult control and the tolerance of dimensions, weight and shape is greater.
- 3. The price is high and the product is limited for special technical glass.

#### **Application method**

- 1. Using it under the guidance of the adult
- 2. Wash it with clean or warm water before use
- 3. Do not touch the edge of the glass cup, try to take the bottom or the handle of it

### **Precautions**

- 1. Beer, red wine, white wine, drink or hot water should not be too full
- 2. To avoid hurting your children's hands, please put