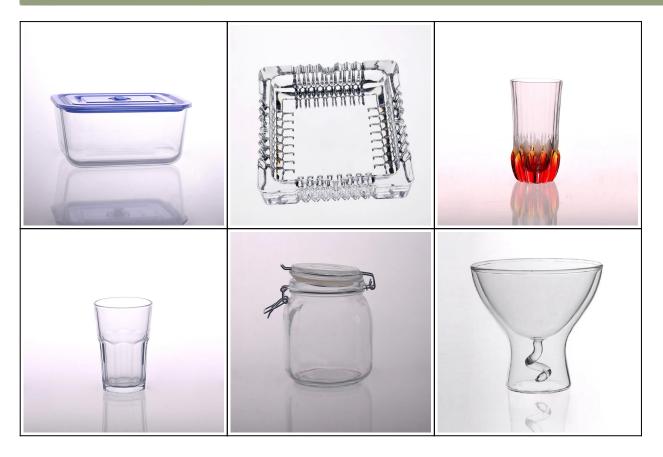

We already produced abundant products such as <u>glass tumbler</u>, <u>borosilicate glass</u>, <u>shot glass</u>, <u>vase,bowl</u>, <u>candle holder</u>, <u>stemware</u>, <u>ashtray</u>, <u>tabkeware</u>, <u>driking glass</u>, etc. all the daily use glassware, in total there are more than 4,000 different styles.