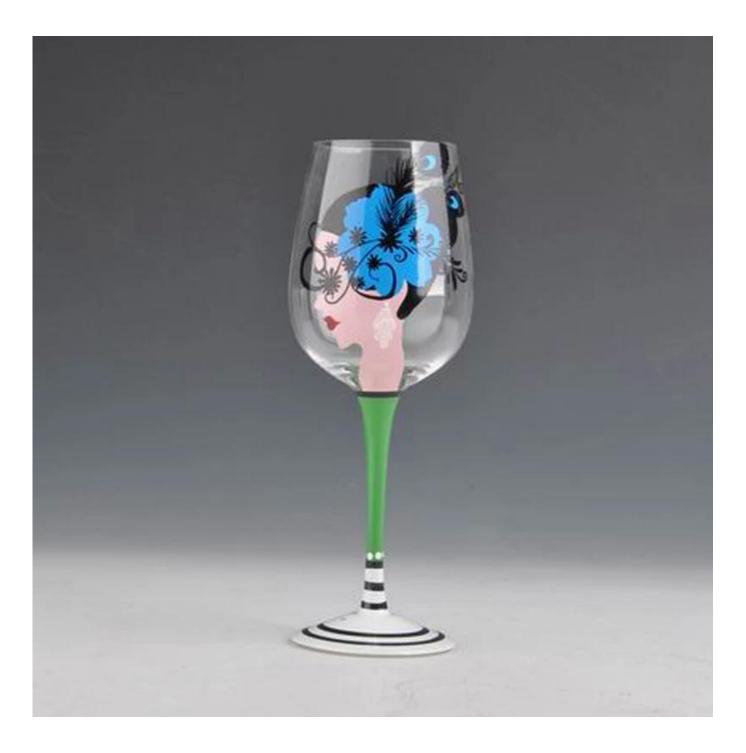

## 409ml human figure hand painted wine glass cup with high stem

| <u>allen</u> S   | 28mcma                                                                                                  |
|------------------|---------------------------------------------------------------------------------------------------------|
| Product          | Details                                                                                                 |
| Product ID       | SGX101901A                                                                                              |
| Material         | Glass stem glassware                                                                                    |
| Crafts           | Hand made wine glass cup                                                                                |
| Product Capacity | 1000~5000 units per day                                                                                 |
| Packing          | Normal packing,Individual gift box,PVC box,window box,color box,white box,ect.                          |
| Deep Processing  | Hand Painting                                                                                           |
| Sample Time      | 5-7 days after confirming.                                                                              |
| Delivery Time    | 30-45 days after sample and order confirmed.                                                            |
| Payment Terms    | T / T 30% down payment, pay the balance due to see a copy of the bill of lading                         |
| Transport        | Maritime transport, air transport, international express delivery; guests designated freight forwarding |
|                  | 1.Certifications:FDA, Dishwasher Test,SGS, ISO9001                                                      |
|                  | 2.OEM/ODM Are Available                                                                                 |
| Product Features | 3.usage:Martini whisky glass cup, White Wine Stemware For club,pub or party etc.                        |
|                  | 4.Good service:Customer is the first                                                                    |