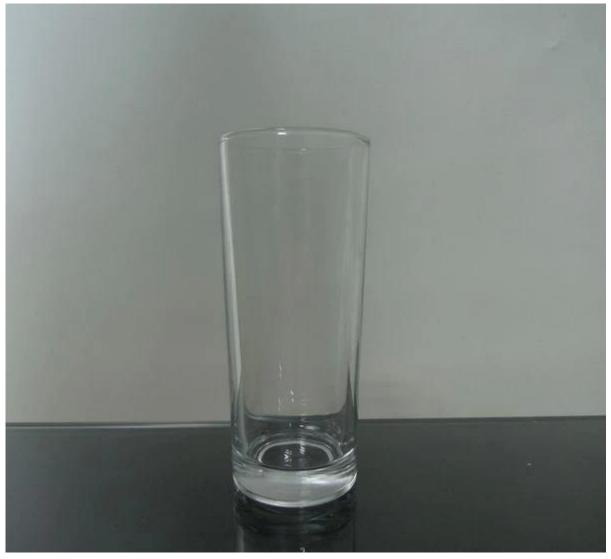

ent            | By sea, by air, by Express and your shipping agent is acceptable.                                                                                                                                                                          |
| Product<br>Features | <ol> <li>Machine blown clear glass tumbler</li> <li>Perfect for home/hotel/restaurant/party drinking use</li> <li>Lead free glass</li> <li>Dishwasher safe</li> </ol>                                                                      |
| For your choose     | <ol> <li>Special package like shrink wrap, color gift box, white gift box etc:</li> <li>Open new mould for the glass, wood, plastic or metal as you like</li> <li>Different size and shapes meet your needs.</li> <li>DIY logal</li> </ol> |

## **Product Photo:**