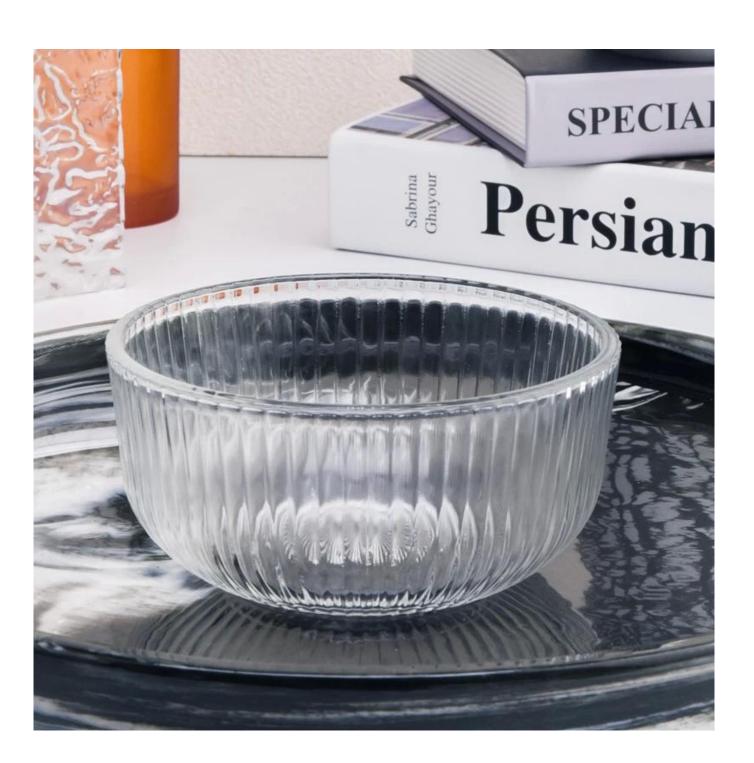

| Measure           | Item:SG8198-sky blue                                                                |
|-------------------|-------------------------------------------------------------------------------------|
|                   | Top dia: 81mm                                                                       |
|                   | Bottom dia:76mm                                                                     |
|                   | Height: 98mm                                                                        |
|                   | Weight: 406g                                                                        |
|                   | Capacity: 300ml                                                                     |
| Packing           | Normal packing, Individual gift box, PVC box, window box, color box, white box, etc |
| Delivery time     | Within 35 days after the sample and order confirmed                                 |
| Payment term      | 30% deposit by T/T in advance and the balance against the copy of B/L               |
| Shipment          | By sea,by air,by Express and your shipping agent is acceptable                      |
| Usage<br>Occasion | Home decor,Wedding Decoration,Wedding Favors,Decoration enhancement                 |