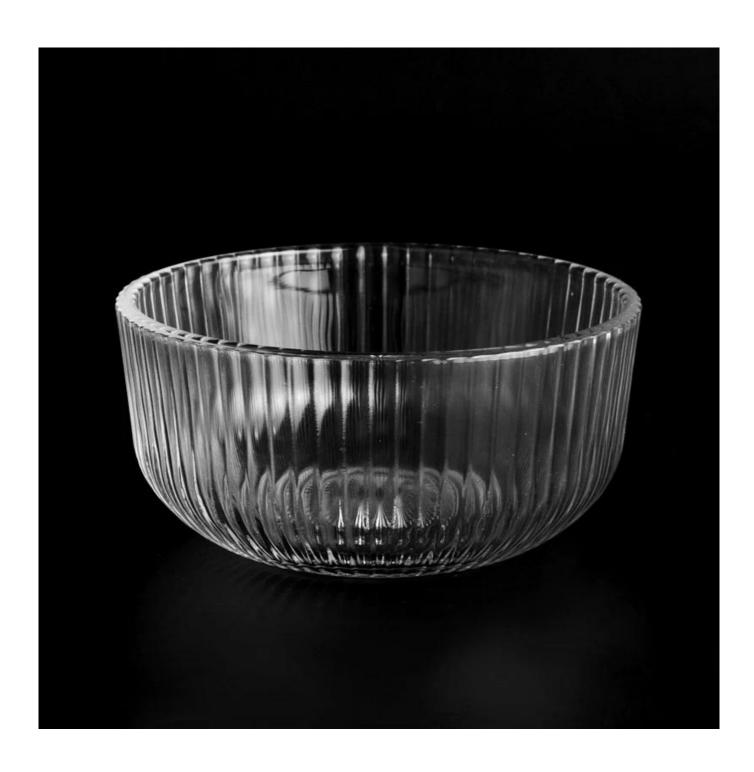

| Measure           | Item:SG8198-sky blue                                                                |
|-------------------|-------------------------------------------------------------------------------------|
|                   | Top dia: 81mm                                                                       |
|                   | Bottom dia:76mm                                                                     |
|                   | Height: 98mm                                                                        |
|                   | Weight: 406g                                                                        |
|                   | Capacity: 300ml                                                                     |
| Packing           | Normal packing, Individual gift box, PVC box, window box, color box, white box, etc |
| Delivery time     | Within 35 days after the sample and order confirmed                                 |
| Payment term      | 30% deposit by T/T in advance and the balance against the copy of B/L               |
| Shipment          | By sea,by air,by Express and your shipping agent is acceptable                      |
| Usage<br>Occasion | Home decor,Wedding Decoration,Wedding Favors,Decoration enhancement                 |