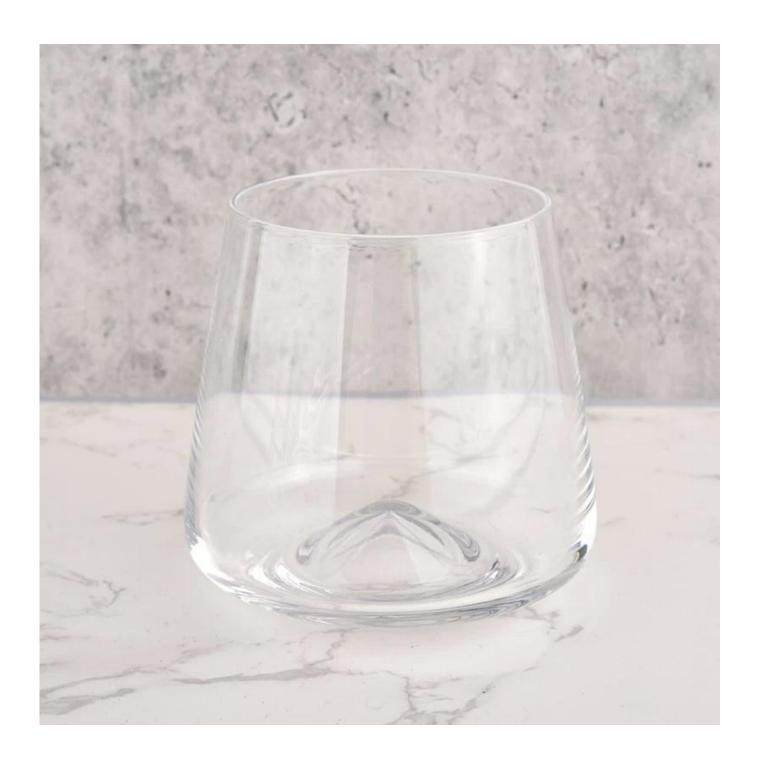

## Flexible size design can be expanded quickly Your market

Top DIA.: 72mm

Bottom diameter: 95mm

Height: 92mm. Capacity: 400ml. Weight: 183g

We translate your ideas into creative spices products, we sell yourself in the local market.