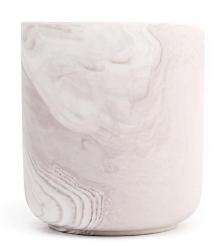

# The design of flexible sizes can be quickly expanded Your market

Top Dia.: 87mm

Lower diameter: 49 mm

Height: 101mm. Capacity: 440ml. Weight: 286g

We translate your ideas into creative spice products, we sell you in the local market.