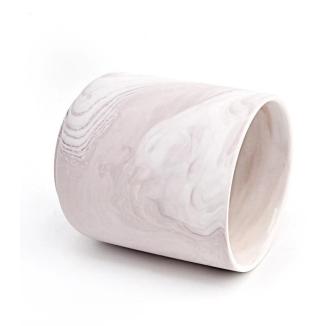

# The design of flexible sizes can be quickly expanded Your market

Top Dia.: 87mm

Lower diameter: 49 mm

Height: 101mm. Capacity: 440ml. Weight: 286g

We translate your ideas into creative spice products, we sell you in the local market.