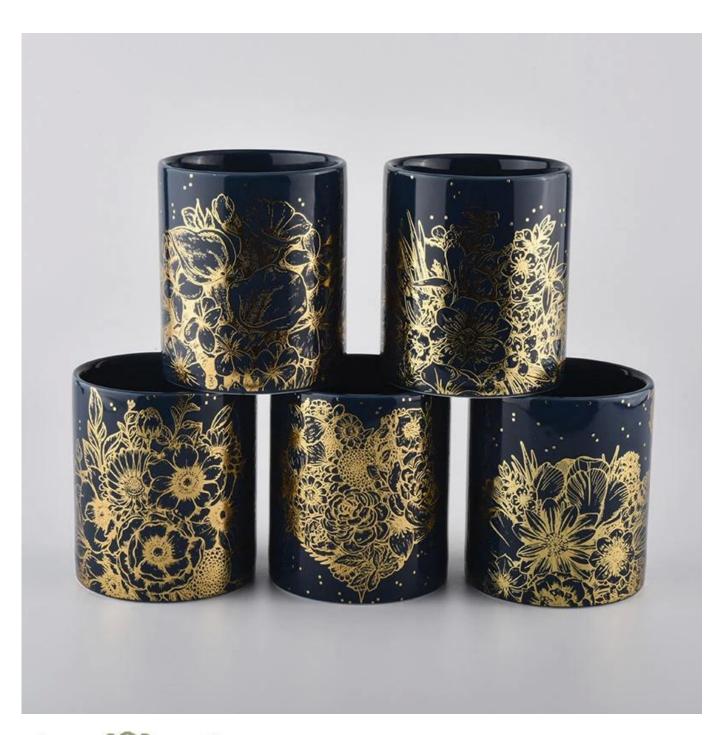

| product name | 400ml luxury customized logo black ceramic candle vessel holders |
|--------------|------------------------------------------------------------------|
| Item         | SGXYT20061002                                                    |

| Size             | Top dia: 88mm Bottom dia: 88mm Height: 100mm Weight: 390g Capacity: 400ml 400ml luxury customized logo black ceramic candle vessel holders                                         |
|------------------|------------------------------------------------------------------------------------------------------------------------------------------------------------------------------------|
| Capacity         | candle holders of different sizes etc. It's available                                                                                                                              |
| Sampling time    | 1.5 days if the shape and size of the products exist 2.15 days if you need a new shape and size of products                                                                        |
| package          | Regular safety packing 24pcs / 36pcs / 48pcs and so on for export carton with egg divider                                                                                          |
| MOQ              | 3000pcs                                                                                                                                                                            |
| Delivery time    | Within 55 days of order confirmation                                                                                                                                               |
| Payment terms    | 30% deposit by T / T in advance, the balance after showing the copy of B / L $$                                                                                                    |
| Product features | 1. High quality and competitive prices 2. ASTM test 3. Eco-friendly 4. It is widely aimed at weddings, parties, home, bars etc. 5. ceramic contianer with transmutation decoration |