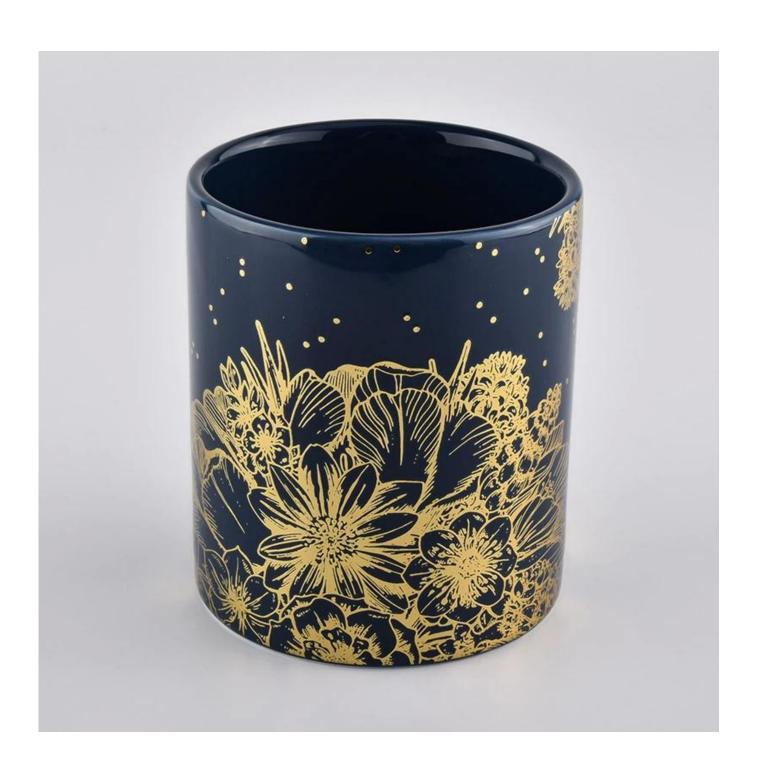

| product name | 400ml luxury customized logo black ceramic candle vessel holders |
|--------------|------------------------------------------------------------------|
| Item         | SGXYT20061002                                                    |

| Size             | Top dia: 88mm Bottom dia: 88mm Height: 100mm Weight: 390g Capacity: 400ml 400ml luxury customized logo black ceramic candle vessel holders                                         |
|------------------|------------------------------------------------------------------------------------------------------------------------------------------------------------------------------------|
| Capacity         | candle holders of different sizes etc. It's available                                                                                                                              |
| Sampling time    | 1.5 days if the shape and size of the products exist 2.15 days if you need a new shape and size of products                                                                        |
| package          | Regular safety packing 24pcs / 36pcs / 48pcs and so on for export carton with egg divider                                                                                          |
| MOQ              | 3000pcs                                                                                                                                                                            |
| Delivery time    | Within 55 days of order confirmation                                                                                                                                               |
| Payment terms    | 30% deposit by T / T in advance, the balance after showing the copy of B / L $$                                                                                                    |
| Product features | 1. High quality and competitive prices 2. ASTM test 3. Eco-friendly 4. It is widely aimed at weddings, parties, home, bars etc. 5. ceramic contianer with transmutation decoration |