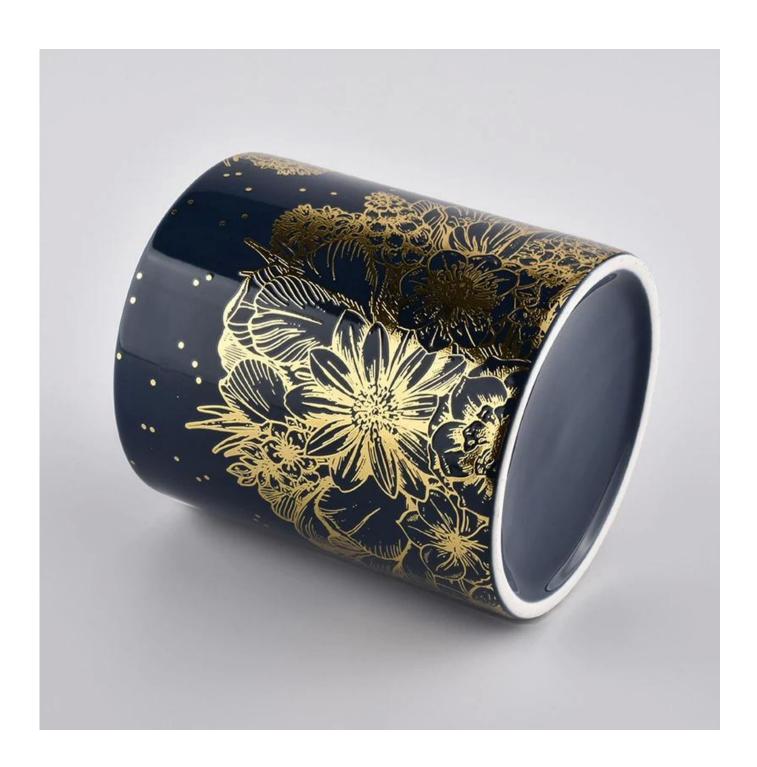

| product name | 400ml luxury customized logo black ceramic candle vessel holders |
|--------------|------------------------------------------------------------------|
| Item         | SGXYT20061002                                                    |

| Size             | Top dia: 88mm Bottom dia: 88mm Height: 100mm Weight: 390g Capacity: 400ml 400ml luxury customized logo black ceramic candle vessel holders                                         |
|------------------|------------------------------------------------------------------------------------------------------------------------------------------------------------------------------------|
| Capacity         | candle holders of different sizes etc. It's available                                                                                                                              |
| Sampling time    | 1.5 days if the shape and size of the products exist 2.15 days if you need a new shape and size of products                                                                        |
| package          | Regular safety packing 24pcs / 36pcs / 48pcs and so on for export carton with egg divider                                                                                          |
| MOQ              | 3000pcs                                                                                                                                                                            |
| Delivery time    | Within 55 days of order confirmation                                                                                                                                               |
| Payment terms    | 30% deposit by T / T in advance, the balance after showing the copy of B / L $$                                                                                                    |
| Product features | 1. High quality and competitive prices 2. ASTM test 3. Eco-friendly 4. It is widely aimed at weddings, parties, home, bars etc. 5. ceramic contianer with transmutation decoration |