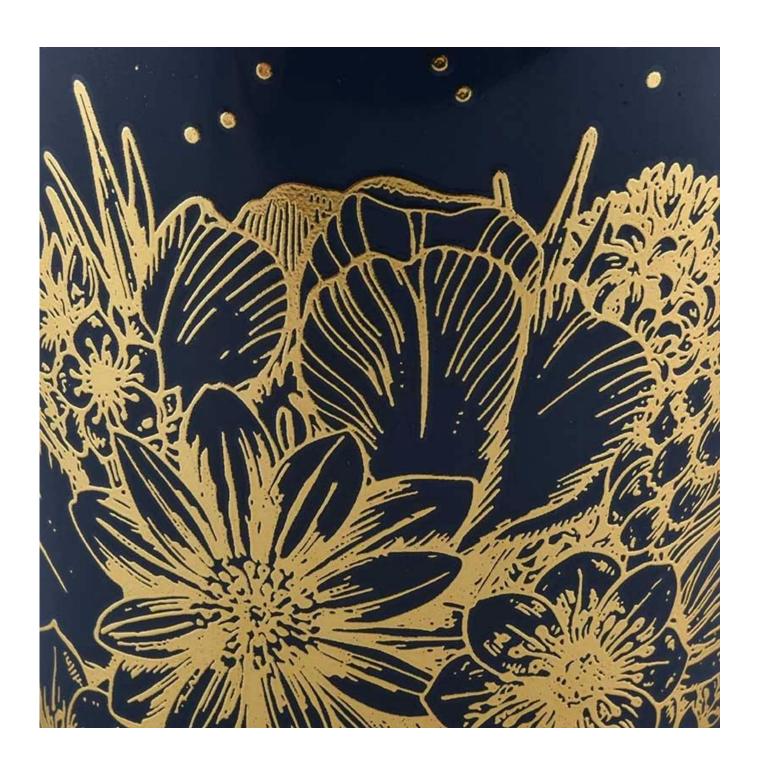

| product name | 400ml luxury customized logo black ceramic candle vessel holders |
|--------------|------------------------------------------------------------------|
| Item         | SGXYT20061002                                                    |

| Size             | Top dia: 88mm Bottom dia: 88mm Height: 100mm Weight: 390g Capacity: 400ml 400ml luxury customized logo black ceramic candle vessel holders                                         |
|------------------|------------------------------------------------------------------------------------------------------------------------------------------------------------------------------------|
| Capacity         | candle holders of different sizes etc. It's available                                                                                                                              |
| Sampling time    | 1.5 days if the shape and size of the products exist 2.15 days if you need a new shape and size of products                                                                        |
| package          | Regular safety packing 24pcs / 36pcs / 48pcs and so on for export carton with egg divider                                                                                          |
| MOQ              | 3000pcs                                                                                                                                                                            |
| Delivery time    | Within 55 days of order confirmation                                                                                                                                               |
| Payment terms    | 30% deposit by T / T in advance, the balance after showing the copy of B / L $$                                                                                                    |
| Product features | 1. High quality and competitive prices 2. ASTM test 3. Eco-friendly 4. It is widely aimed at weddings, parties, home, bars etc. 5. ceramic contianer with transmutation decoration |