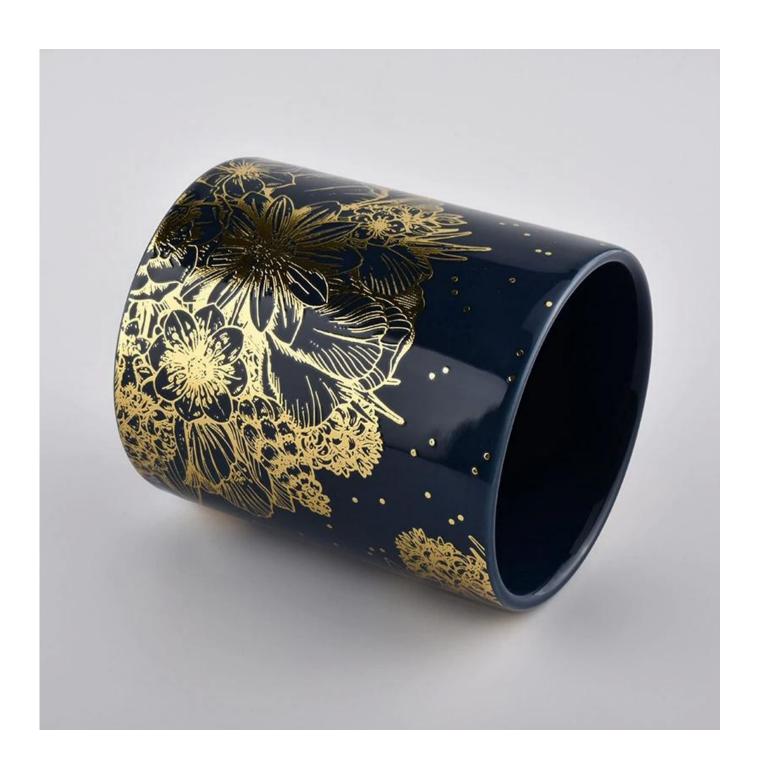

| product name | 400ml luxury customized logo black ceramic candle vessel holders |
|--------------|------------------------------------------------------------------|
| Item         | SGXYT20061002                                                    |

| Size             | Top dia: 88mm Bottom dia: 88mm Height: 100mm Weight: 390g Capacity: 400ml 400ml luxury customized logo black ceramic candle vessel holders                                         |
|------------------|------------------------------------------------------------------------------------------------------------------------------------------------------------------------------------|
| Capacity         | candle holders of different sizes etc. It's available                                                                                                                              |
| Sampling time    | 1.5 days if the shape and size of the products exist 2.15 days if you need a new shape and size of products                                                                        |
| package          | Regular safety packing 24pcs / 36pcs / 48pcs and so on for export carton with egg divider                                                                                          |
| MOQ              | 3000pcs                                                                                                                                                                            |
| Delivery time    | Within 55 days of order confirmation                                                                                                                                               |
| Payment terms    | 30% deposit by T / T in advance, the balance after showing the copy of B / L $$                                                                                                    |
| Product features | 1. High quality and competitive prices 2. ASTM test 3. Eco-friendly 4. It is widely aimed at weddings, parties, home, bars etc. 5. ceramic contianer with transmutation decoration |