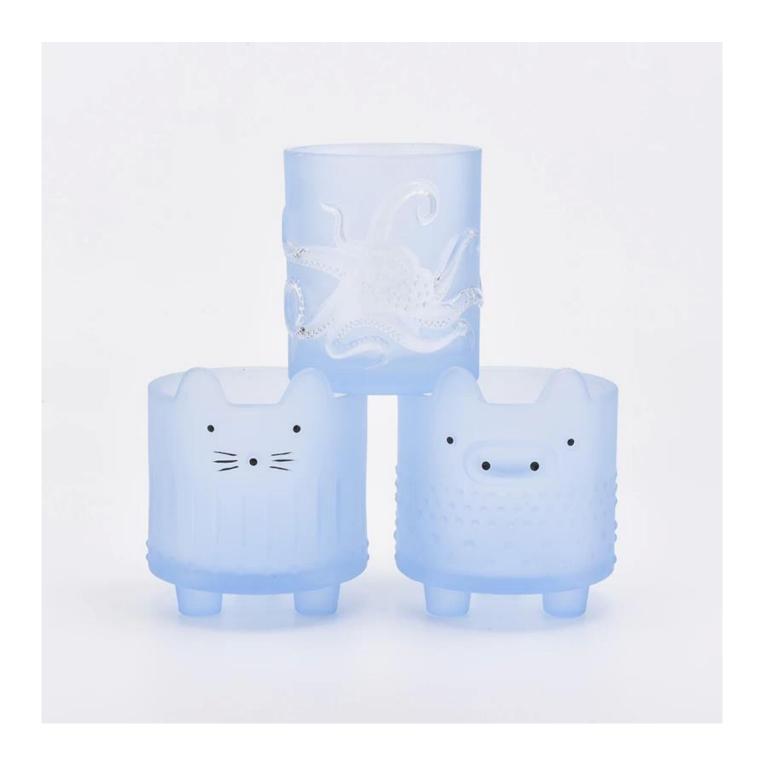

## 10oz glass candle holder with blue color and pig face candle jar for home decor

- 1,Sunny Group has offered glassware for 26 years with all kinds of products being exported to more than 30 countries and regions.
- 2. Focusing on luxury fragrance products in the latest 10 years, Sunny Glassware is the supplier of 80% fra grance brands in the United States.
- 3.Award-winning team of designers has won the trust of many upscale brands like NEST Fragrance. The talented design team is unmatched in China.

## contact us

If you are interested in these products, consult immediately.Or send more information to my e-mail address and I will contact you as soon as possible.e-mail:sales26@sunnyglassware.com

Information about copyrightShenzhen Sunny Glassware Co., Ltd. Since 1992, we have been a leading supplier of candlesticks in China. Glass / ceramic / concrete candle holder Other matching accessories are mainly exported to United States, European Union, Australia Over 24 years of experience. We strictly follow the quality, our quality control team checks products from raw materials to production, and then gradually packs them and strictly controls in accordance with the AQL standards. We are waiting for your inquiry and cooperation.10oz glass candle holder with blue color and pig face candle jar for home decor.