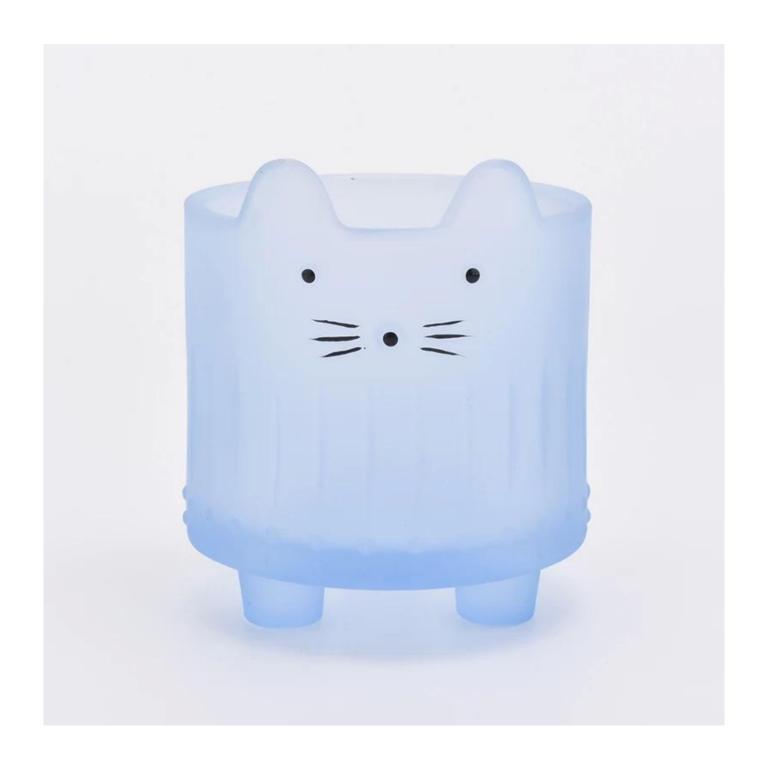

| Element name     | 400ml lovely cat face glass candle holder with matte blue color                                                                                                                                             |
|------------------|-------------------------------------------------------------------------------------------------------------------------------------------------------------------------------------------------------------|
| Item number      | SGHY19052808                                                                                                                                                                                                |
| size             | Top dia: 94mm Bottom dia: 94mm Height: 113mm Weight: 438g Capacity: 412ml                                                                                                                                   |
| Sampling time    | 1.5 days if the shape and size of the products exist 2.15 days if you need new shape and size of the products                                                                                               |
| package          | 24pcs / 36pcs / 48pcs security regular packing and so on. For export carton with egg divider                                                                                                                |
| MOQ              | 3000pcs                                                                                                                                                                                                     |
| Delivery time    | Within 35 days after the order confirmed                                                                                                                                                                    |
| Payment terms    | 30% deposit by T / T in advance, balance against copy of B / L                                                                                                                                              |
| Product features | <ol> <li>High quality and competitive prices</li> <li>Test of FDA, SGS, LFGB etc.</li> <li>Eco friendly</li> <li>It is widely aimed at weddings, parties, home, bars, etc.</li> <li>machine made</li> </ol> |