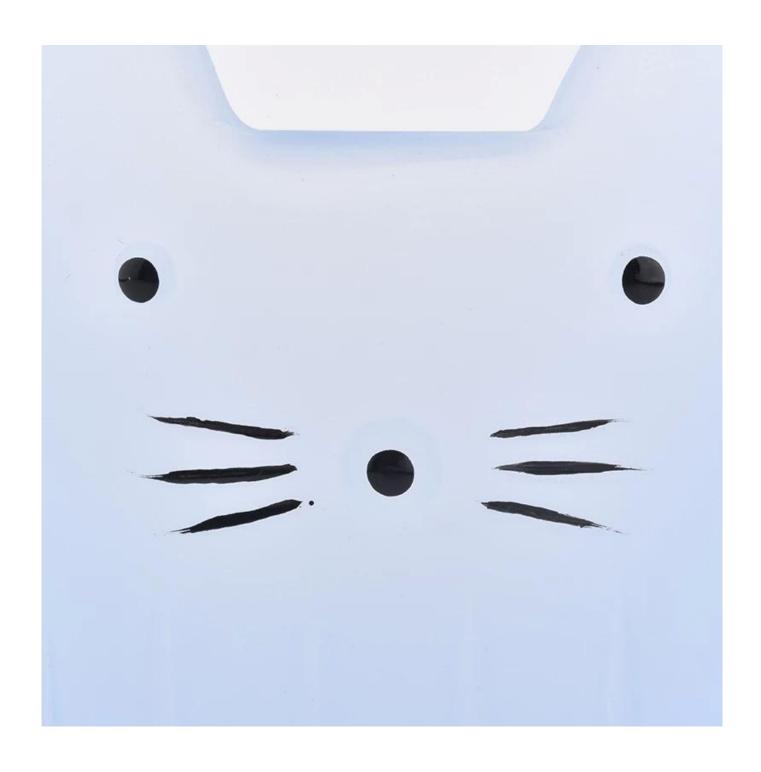

| Element name     | 400ml lovely cat face glass candle holder with matte blue color                                                                                                                                             |
|------------------|-------------------------------------------------------------------------------------------------------------------------------------------------------------------------------------------------------------|
| Item number      | SGHY19052808                                                                                                                                                                                                |
| size             | Top dia: 94mm Bottom dia: 94mm Height: 113mm Weight: 438g Capacity: 412ml                                                                                                                                   |
| Sampling time    | 1.5 days if the shape and size of the products exist 2.15 days if you need new shape and size of the products                                                                                               |
| package          | 24pcs / 36pcs / 48pcs security regular packing and so on. For export carton with egg divider                                                                                                                |
| MOQ              | 3000pcs                                                                                                                                                                                                     |
| Delivery time    | Within 35 days after the order confirmed                                                                                                                                                                    |
| Payment terms    | 30% deposit by T / T in advance, balance against copy of B / L                                                                                                                                              |
| Product features | <ol> <li>High quality and competitive prices</li> <li>Test of FDA, SGS, LFGB etc.</li> <li>Eco friendly</li> <li>It is widely aimed at weddings, parties, home, bars, etc.</li> <li>machine made</li> </ol> |