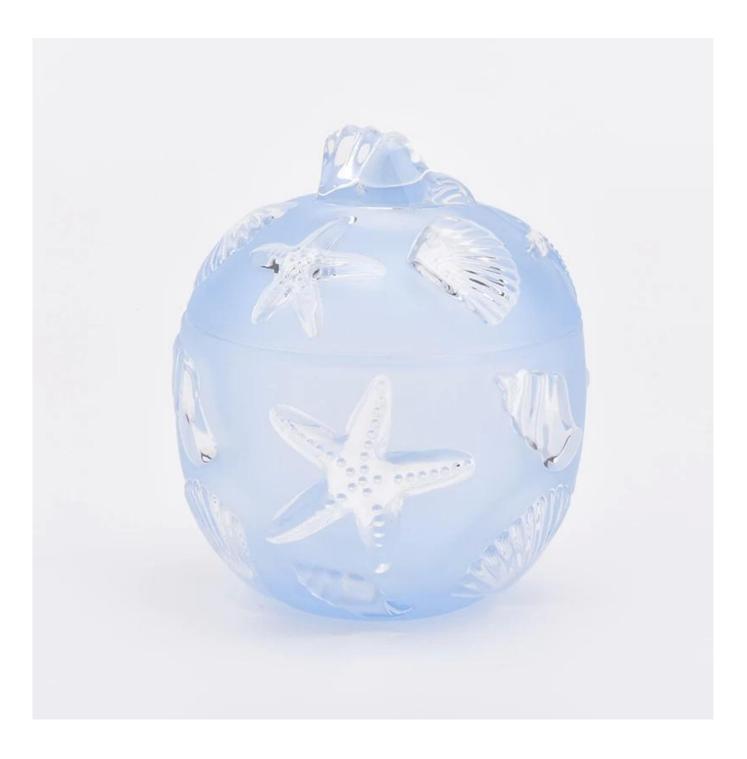

## 400ml light blue star shape glass candle jar with lid

1,Sunny Group has offered glassware for 26 years with all kinds of products being exported to more than 30 countries and regions.

2.Focusing on luxury fragrance products in the latest 10 years, Sunny Glassware is the supplier of 80% fra grance brands in the United States.

3.Award-winning team of designers has won the trust of many upscale brands like NEST Fragrance. The talented design team is unmatched in China.

| Element name     | 400ml lovely cat face glass candle holder with matte blue color                                                                                                                                             |
|------------------|-------------------------------------------------------------------------------------------------------------------------------------------------------------------------------------------------------------|
| Item number      | SGHY19052809                                                                                                                                                                                                |
| size             | Top dia: 103mm<br>Bottom dia:60mm<br>Max dia:106mm<br>Height: 76.5mm<br>Weight: 377g<br>Capacity: 405ml<br>Lid:<br>dia:103mm<br>Height:63mm<br>Weight:170g                                                  |
| Sampling time    | <ol> <li>1.5 days if the shape and size of the products exist</li> <li>2.15 days if you need new shape and size of the products</li> </ol>                                                                  |
| package          | 24pcs / 36pcs / 48pcs security regular packing and so on. For export carton with egg divider                                                                                                                |
| MOQ              | 3000pcs                                                                                                                                                                                                     |
| Delivery time    | Within 35 days after the order confirmed                                                                                                                                                                    |
| Payment terms    | 30% deposit by T / T in advance, balance against copy of B / L                                                                                                                                              |
| Product features | <ol> <li>High quality and competitive prices</li> <li>Test of FDA, SGS, LFGB etc.</li> <li>Eco friendly</li> <li>It is widely aimed at weddings, parties, home, bars, etc.</li> <li>machine made</li> </ol> |