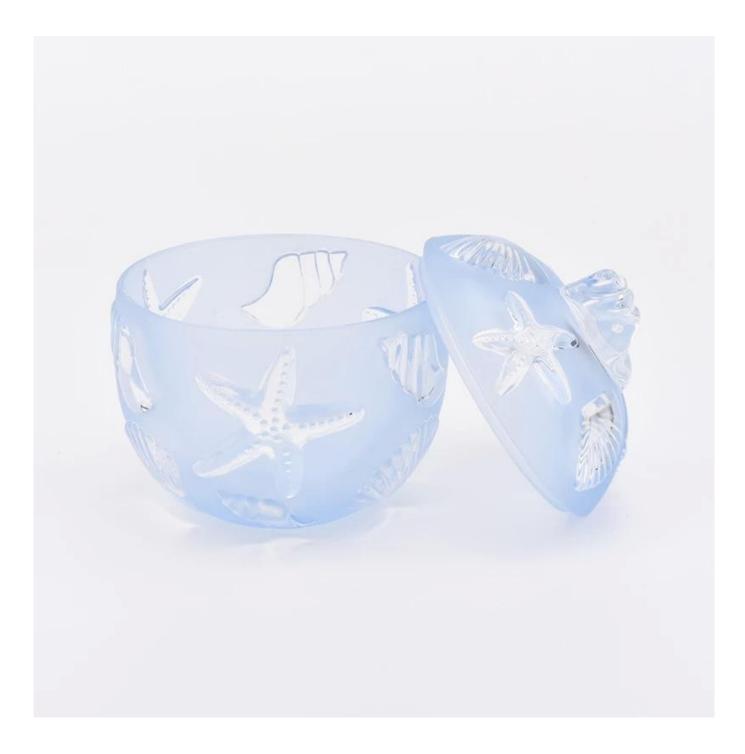

## 400ml light blue star shape glass candle jar with lid

1,Sunny Group has offered glassware for 26 years with all kinds of products being exported to more than 30 countries and regions.

2.Focusing on luxury fragrance products in the latest 10 years, Sunny Glassware is the supplier of 80% fra grance brands in the United States.

3.Award-winning team of designers has won the trust of many upscale brands like NEST Fragrance. The talented design team is unmatched in China.

| Element name     | 400ml lovely cat face glass candle holder with matte blue color                                                                                                                                             |
|------------------|-------------------------------------------------------------------------------------------------------------------------------------------------------------------------------------------------------------|
| Item number      | SGHY19052809                                                                                                                                                                                                |
| size             | Top dia: 103mm<br>Bottom dia:60mm<br>Max dia:106mm<br>Height: 76.5mm<br>Weight: 377g<br>Capacity: 405ml<br>Lid:<br>dia:103mm<br>Height:63mm<br>Weight:170g                                                  |
| Sampling time    | <ol> <li>1.5 days if the shape and size of the products exist</li> <li>2.15 days if you need new shape and size of the products</li> </ol>                                                                  |
| package          | 24pcs / 36pcs / 48pcs security regular packing and so on. For export carton with egg divider                                                                                                                |
| MOQ              | 3000pcs                                                                                                                                                                                                     |
| Delivery time    | Within 35 days after the order confirmed                                                                                                                                                                    |
| Payment terms    | 30% deposit by T / T in advance, balance against copy of B / L                                                                                                                                              |
| Product features | <ol> <li>High quality and competitive prices</li> <li>Test of FDA, SGS, LFGB etc.</li> <li>Eco friendly</li> <li>It is widely aimed at weddings, parties, home, bars, etc.</li> <li>machine made</li> </ol> |