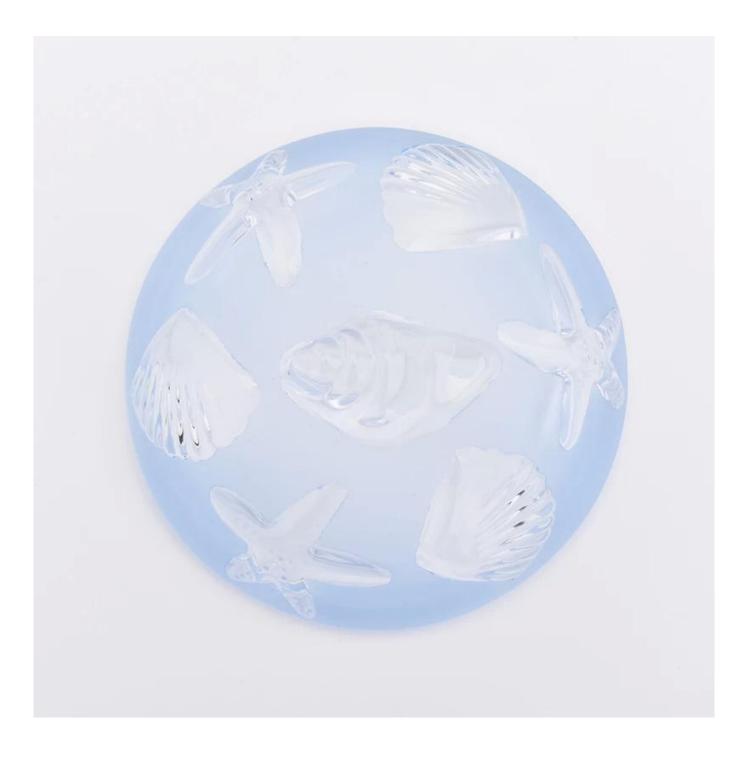

|
| Delivery time    | Within 35 days after the order confirmed                                                                                                                                                                    |
| Payment terms    | 30% deposit by T / T in advance, balance against copy of B / L                                                                                                                                              |
| Product features | <ol> <li>High quality and competitive prices</li> <li>Test of FDA, SGS, LFGB etc.</li> <li>Eco friendly</li> <li>It is widely aimed at weddings, parties, home, bars, etc.</li> <li>machine made</li> </ol> |



More Product Pictures































## Homepage back

## contact us

If you are interested in these products, consult immediately.Or send more information to my e-mail address and I will contact you as soon as possible.e-mail:sales26@sunnyglassware.com

Information about copyrightShenzhen Sunny Glassware Co., Ltd. Since 1992, we have been a leading supplier of candlesticks in China. Glass / ceramic / concrete candle holder Other matching accessories are mainly exported to United States, European Union, Australia Over 24 years of experience. We strictly follow the quality, our quality control team checks products from raw materials to production, and then gradually packs them and strictly controls in accordance with the AQL standards. We are waiting for your inquiry and cooperation.10oz glass candle