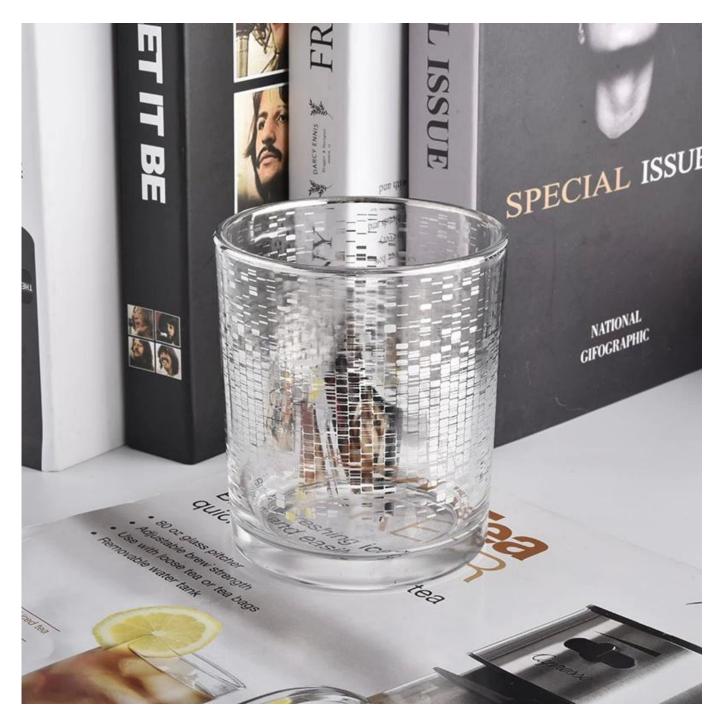

### 400ml glass candle jar with silver pattern

Sunny Glassware not only places OEM / ODM orders, but also helps many brands get started with product concepts.

**Why choose Sunny** 

# Flexible size design can expand rapidly your market

Top dia: 88mm Bottom dia: 81mm Height: 100mm Weight: 320g Capacity: 400ml

We turn your ideas into creative scented products and sell them on the local market.

#### Life scene

- . Decorate a romantic dinner in a bar or bar
- . Perfect for families, hotels or gardens
- . Special lover's gift
- . Any decorative occasion

**Sunny Brand Story** 