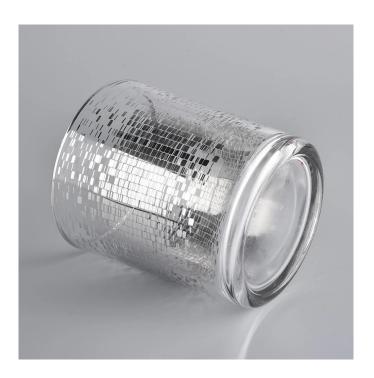

### 400ml glass candle jar with silver pattern

Sunny Glassware not only places OEM / ODM orders, but also helps many brands get started with product concepts.

**Why choose Sunny** 

# Flexible size design can expand rapidly your market

Top dia: 88mm Bottom dia: 81mm Height: 100mm Weight: 320g Capacity: 400ml

We turn your ideas into creative scented products and sell them on the local market.