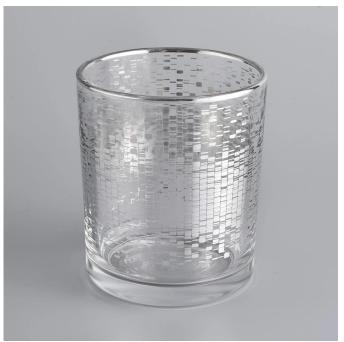

### 400ml glass candle jar with silver pattern

Sunny Glassware not only places OEM / ODM orders, but also helps many brands get started with product concepts.

**Why choose Sunny** 

# Flexible size design can expand rapidly your market

Top dia: 88mm Bottom dia: 81mm Height: 100mm Weight: 320g Capacity: 400ml

We turn your ideas into creative scented products and sell them on the local market.