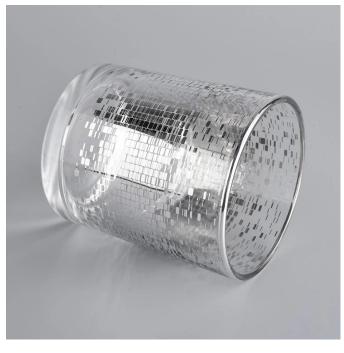

### 400ml glass candle jar with silver pattern

Sunny Glassware not only places OEM / ODM orders, but also helps many brands get started with product concepts.

**Why choose Sunny** 

# Flexible size design can expand rapidly your market

Top dia: 88mm Bottom dia: 81mm Height: 100mm Weight: 320g Capacity: 400ml

We turn your ideas into creative scented products and sell them on the local market.