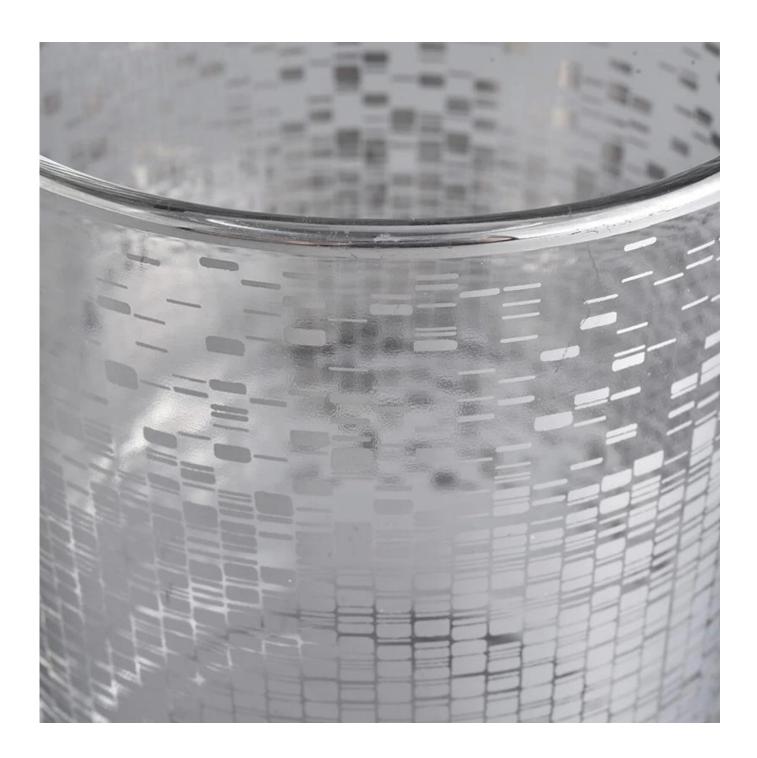

### 400ml glass candle jar with silver pattern

Sunny Glassware not only places OEM / ODM orders, but also helps many brands get started with product concepts.

**Why choose Sunny** 

# Flexible size design can expand rapidly your market

Top dia: 88mm Bottom dia: 81mm Height: 100mm Weight: 320g Capacity: 400ml

We turn your ideas into creative scented products and sell them on the local market.