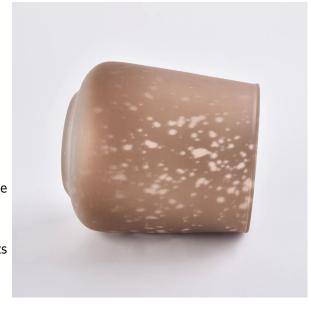

### 400ml frosted electroplating glass candle holder

Luxury electroplating glass candle jar for home decorations and hotel decorations.400ml Matte White Glass Candle Jars With Laser Engraved

Sunny Glassware not only makes OEM/ODM orders, but also helps many brands start with product concepts.