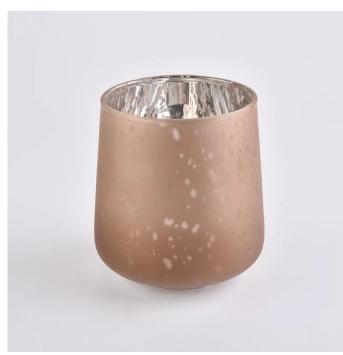

### 400ml frosted electroplating glass candle holder

Luxury electroplating glass candle jar for home decorations and hotel decorations.400ml Matte White Glass Candle Jars With Laser Engraved

Sunny Glassware not only makes OEM/ODM orders, but also helps many brands start with product concepts.