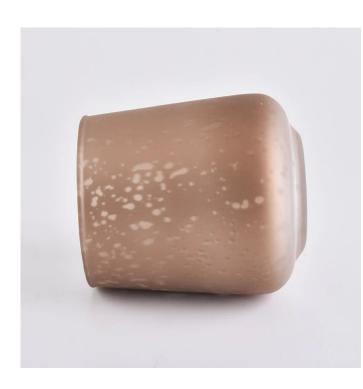

### 400ml frosted electroplating glass candle holder

Luxury electroplating glass candle jar for home decorations and hotel decorations.400ml Matte White Glass Candle Jars With Laser Engraved

Sunny Glassware not only makes OEM/ODM orders, but also helps many brands start with product concepts.