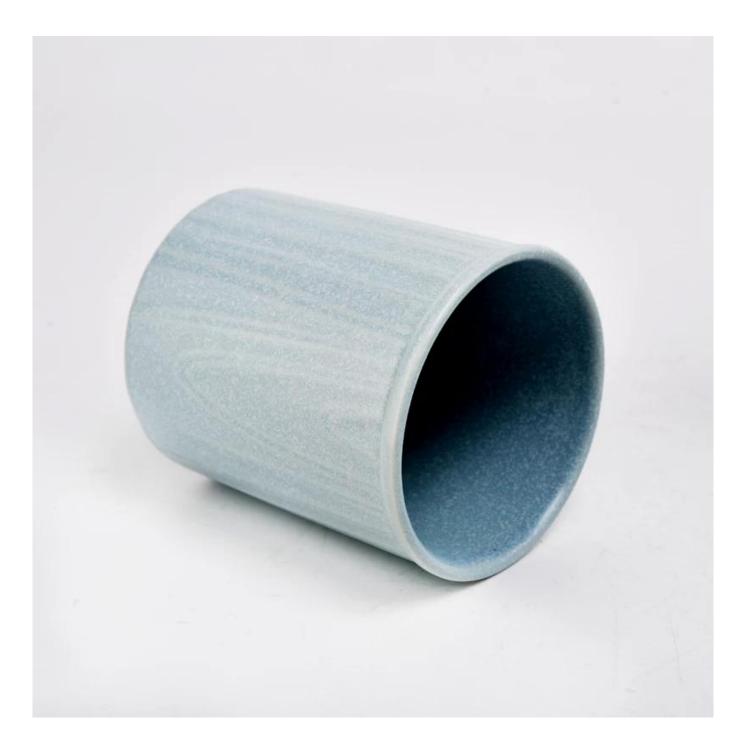

# 400ml empty ceramic candle jars for candle making

Sunny Glasswares not only places OEM / ODM orders, but also helps many brands to start with product concepts.

| Measure           | Item:SGMK22072605<br>Top dia: 86mm<br>Bottom dia: 82mm<br>Height: 100mm<br>Weight: 320g<br>Capacity: 380ml |
|-------------------|------------------------------------------------------------------------------------------------------------|
|                   | Normal packing,Individual gift box, PVC box, window box, color box, white box, etc                         |
|                   | Within 35 days after the sample and order confirmed                                                        |
| Payment term      | 30% deposit by T/T in advance and the balance against the copy of B/L                                      |
| Shipment          | By sea,by air,by Express and your shipping agent is acceptable                                             |
| Usage<br>Occasion | Home decor,Wedding Decoration,Wedding Favors,Decoration enhancement                                        |