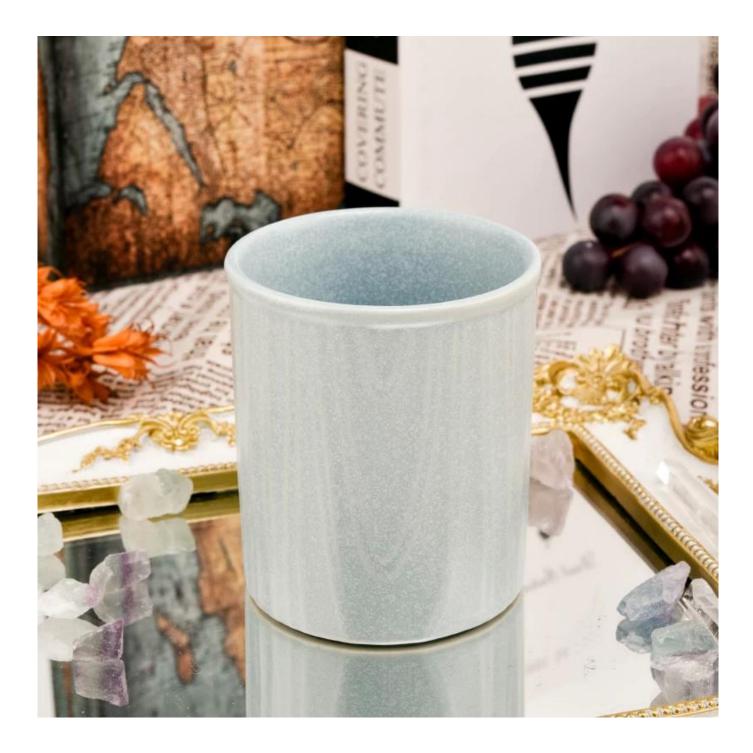

# 400ml empty ceramic candle jars for candle making

Sunny Glasswares not only places OEM / ODM orders, but also helps many brands to start with product concepts.

| Measure           | Item:SGMK22072605<br>Top dia: 86mm<br>Bottom dia: 82mm<br>Height: 100mm<br>Weight: 320g<br>Capacity: 380ml |
|-------------------|------------------------------------------------------------------------------------------------------------|
|                   | Normal packing,Individual gift box, PVC box, window box, color box, white box, etc                         |
|                   | Within 35 days after the sample and order confirmed                                                        |
| Payment term      | 30% deposit by T/T in advance and the balance against the copy of B/L                                      |
| Shipment          | By sea,by air,by Express and your shipping agent is acceptable                                             |
| Usage<br>Occasion | Home decor,Wedding Decoration,Wedding Favors,Decoration enhancement                                        |