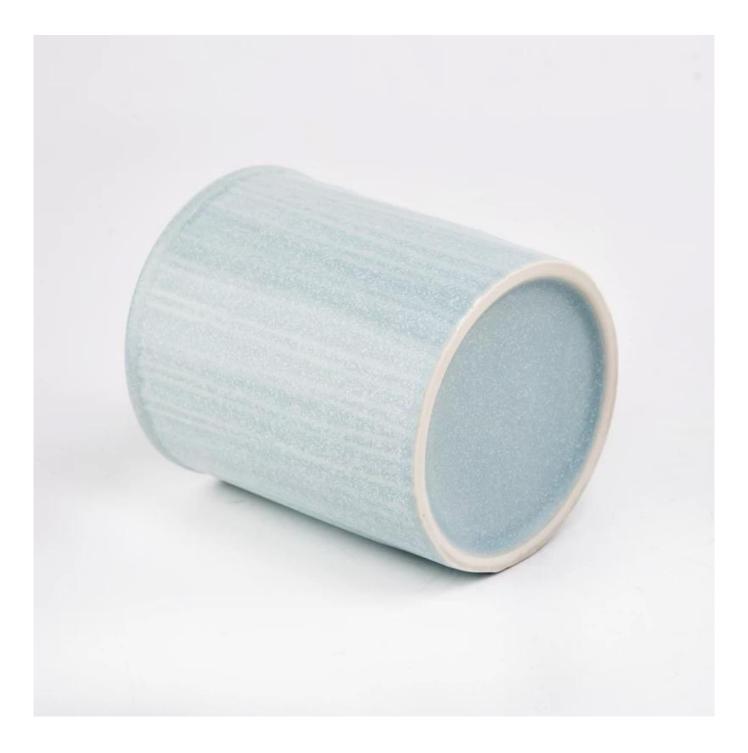

# 400ml empty ceramic candle jars for candle making

Sunny Glasswares not only places OEM / ODM orders, but also helps many brands to start with product concepts.

| Measure           | Item:SGMK22072605<br>Top dia: 86mm<br>Bottom dia: 82mm<br>Height: 100mm<br>Weight: 320g<br>Capacity: 380ml |
|-------------------|------------------------------------------------------------------------------------------------------------|
|                   | Normal packing,Individual gift box, PVC box, window box, color box, white box, etc                         |
|                   | Within 35 days after the sample and order confirmed                                                        |
| Payment term      | 30% deposit by T/T in advance and the balance against the copy of B/L                                      |
| Shipment          | By sea,by air,by Express and your shipping agent is acceptable                                             |
| Usage<br>Occasion | Home decor,Wedding Decoration,Wedding Favors,Decoration enhancement                                        |