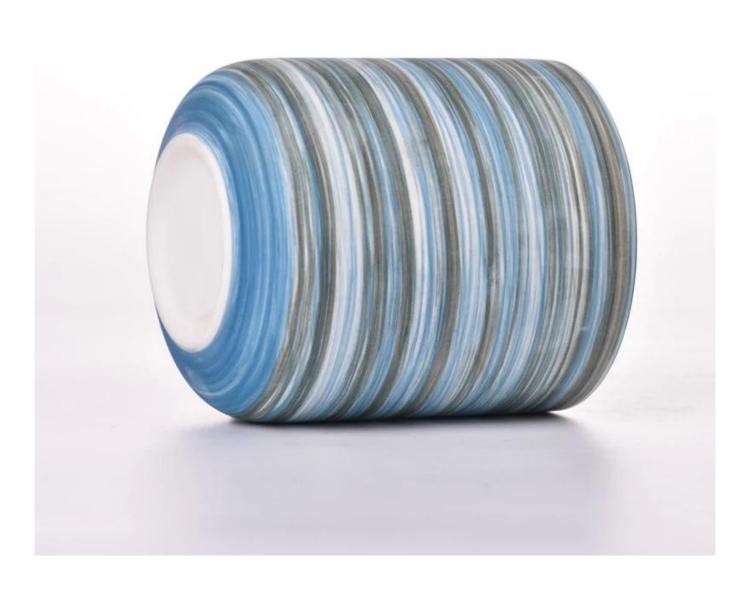

## 400ml color stripe ceramic candle vessels supplier

Sunny Glasswares not only places  $\operatorname{OEM}$  /  $\operatorname{ODM}$  orders, but also helps many brands to start with product concepts.

| Measure       | Item:SGMK23041518                                                                  |
|---------------|------------------------------------------------------------------------------------|
|               | Top dia: 87mm                                                                      |
|               | •                                                                                  |
|               | Bottom dia: 50mm                                                                   |
|               | Height: 96mm                                                                       |
|               | Weight: 300g                                                                       |
|               | Capacity: 391ml                                                                    |
| Packing       | Normal packing,Individual gift box, PVC box, window box, color box, white box, etc |
| Delivery time | Within 35 days after the sample and order confirmed                                |
| Payment term  | 30% deposit by T/T in advance and the balance against the copy of B/L              |
| Shipment      | By sea,by air,by Express and your shipping agent is acceptable                     |
| Usage         | Home deser Wedding Desertion Wedding Ferrors Desertion enhancement                 |
| Occasion      | Home decor,Wedding Decoration,Wedding Favors,Decoration enhancement                |