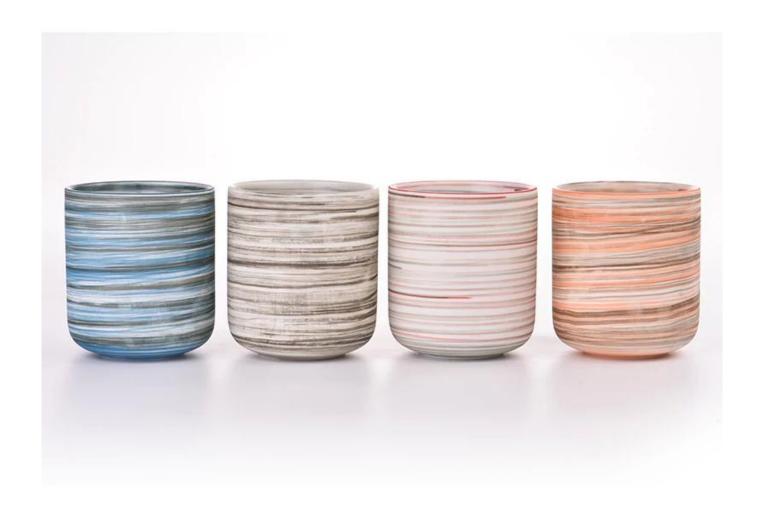

## 400ml color stripe ceramic candle vessels supplier

Sunny Glasswares not only places  $\operatorname{OEM}$  /  $\operatorname{ODM}$  orders, but also helps many brands to start with product concepts.

| Measure       | Item:SGMK23041518                                                                  |
|---------------|------------------------------------------------------------------------------------|
|               | Top dia: 87mm                                                                      |
|               | •                                                                                  |
|               | Bottom dia: 50mm                                                                   |
|               | Height: 96mm                                                                       |
|               | Weight: 300g                                                                       |
|               | Capacity: 391ml                                                                    |
| Packing       | Normal packing,Individual gift box, PVC box, window box, color box, white box, etc |
| Delivery time | Within 35 days after the sample and order confirmed                                |
| Payment term  | 30% deposit by T/T in advance and the balance against the copy of B/L              |
| Shipment      | By sea,by air,by Express and your shipping agent is acceptable                     |
| Usage         | Home deser Wedding Desertion Wedding Ferrors Desertion enhancement                 |
| Occasion      | Home decor,Wedding Decoration,Wedding Favors,Decoration enhancement                |