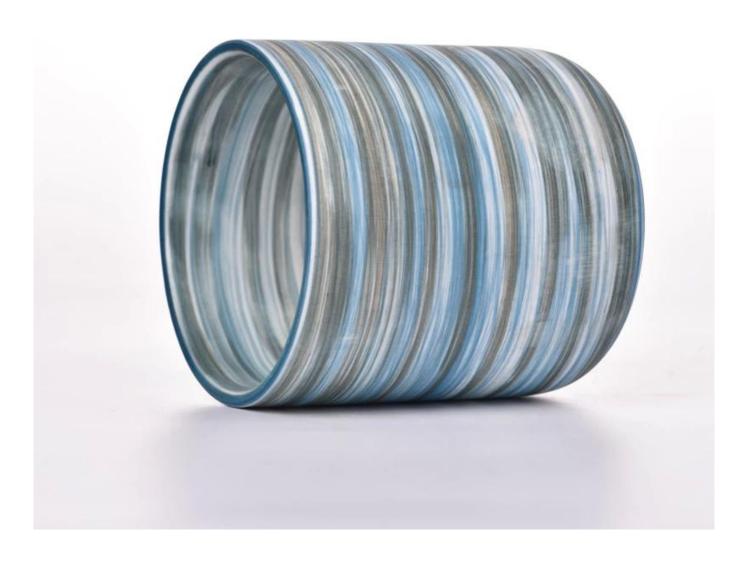

## 400ml color stripe ceramic candle vessels supplier

Sunny Glasswares not only places  $\operatorname{OEM}$  /  $\operatorname{ODM}$  orders, but also helps many brands to start with product concepts.

| Measure       | Item:SGMK23041518                                                                  |
|---------------|------------------------------------------------------------------------------------|
|               | Top dia: 87mm                                                                      |
|               | •                                                                                  |
|               | Bottom dia: 50mm                                                                   |
|               | Height: 96mm                                                                       |
|               | Weight: 300g                                                                       |
|               | Capacity: 391ml                                                                    |
| Packing       | Normal packing,Individual gift box, PVC box, window box, color box, white box, etc |
| Delivery time | Within 35 days after the sample and order confirmed                                |
| Payment term  | 30% deposit by T/T in advance and the balance against the copy of B/L              |
| Shipment      | By sea,by air,by Express and your shipping agent is acceptable                     |
| Usage         | Home deser Wedding Desertion Wedding Ferrors Desertion enhancement                 |
| Occasion      | Home decor,Wedding Decoration,Wedding Favors,Decoration enhancement                |