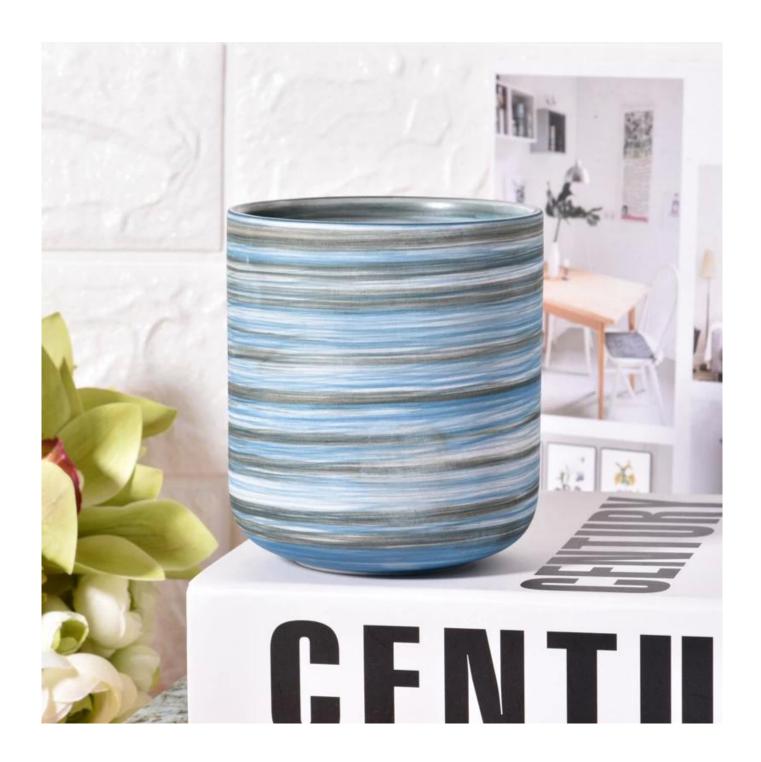

## 400ml color stripe ceramic candle vessels supplier

Sunny Glasswares not only places  $\operatorname{OEM}$  /  $\operatorname{ODM}$  orders, but also helps many brands to start with product concepts.

| Measure       | Item:SGMK23041518                                                                  |
|---------------|------------------------------------------------------------------------------------|
|               | Top dia: 87mm                                                                      |
|               | •                                                                                  |
|               | Bottom dia: 50mm                                                                   |
|               | Height: 96mm                                                                       |
|               | Weight: 300g                                                                       |
|               | Capacity: 391ml                                                                    |
| Packing       | Normal packing,Individual gift box, PVC box, window box, color box, white box, etc |
| Delivery time | Within 35 days after the sample and order confirmed                                |
| Payment term  | 30% deposit by T/T in advance and the balance against the copy of B/L              |
| Shipment      | By sea,by air,by Express and your shipping agent is acceptable                     |
| Usage         | Home deser Wedding Desertion Wedding Ferrors Desertion enhancement                 |
| Occasion      | Home decor,Wedding Decoration,Wedding Favors,Decoration enhancement                |

## **Example of room display**

Welcome to the Shenzhen office to find your favorite, it will take you a great surprise, because it is difficult to find another supplier in China.

package&shipment