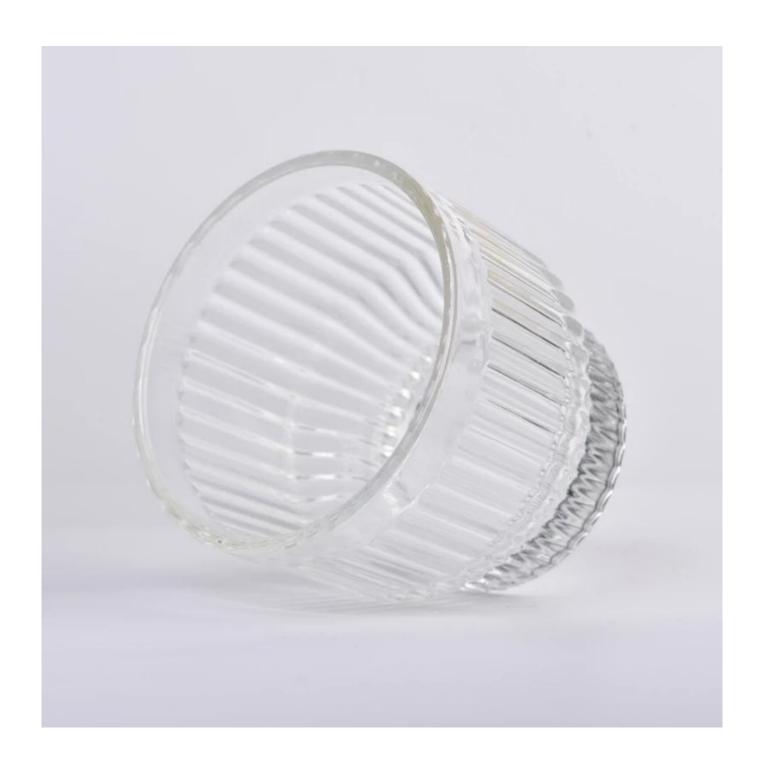

## 400ml clear glass candle vessels empty jars supplier

Sunny GlassWares not only put  $\mathsf{OEM}$  /  $\mathsf{ODM}$  requests, but also help many brands to start products concepts.

Why do you choose sunny.

| product name | 400ml clear glass candle vessels empty jars supplier |
|--------------|------------------------------------------------------|

| Ir            |                                                  |
|---------------|--------------------------------------------------|
| a sample time | 1. 5 when there is a glass shape and size        |
|               | 2. 15 days, if you need new glass shapes and     |
|               | sizes                                            |
| Measures      | Item:SGHY23033001                                |
|               | Top dia: 99mm                                    |
|               | Bottom dia: 73mm                                 |
|               | Height: 89mm                                     |
|               | Weight: 375g                                     |
|               | Capacity: 390ml                                  |
| Mobilization  | Ordinary packing, individual gift box, PVC box,  |
|               | window box, colored box, white box, etc.         |
| delivery time | Within 35 days after confirming the sample and   |
|               | arranging                                        |
| Premium       | Deposit 30 % by T/T introduction and balance for |
| condition     | the B/L version                                  |
| shipment      | By sea, by air, by Express and your shipping     |
|               | agent is acceptable                              |
| Suitable use  | Home decor, wedding decoration, wedding          |
|               | preferences, enhancement of decoration           |