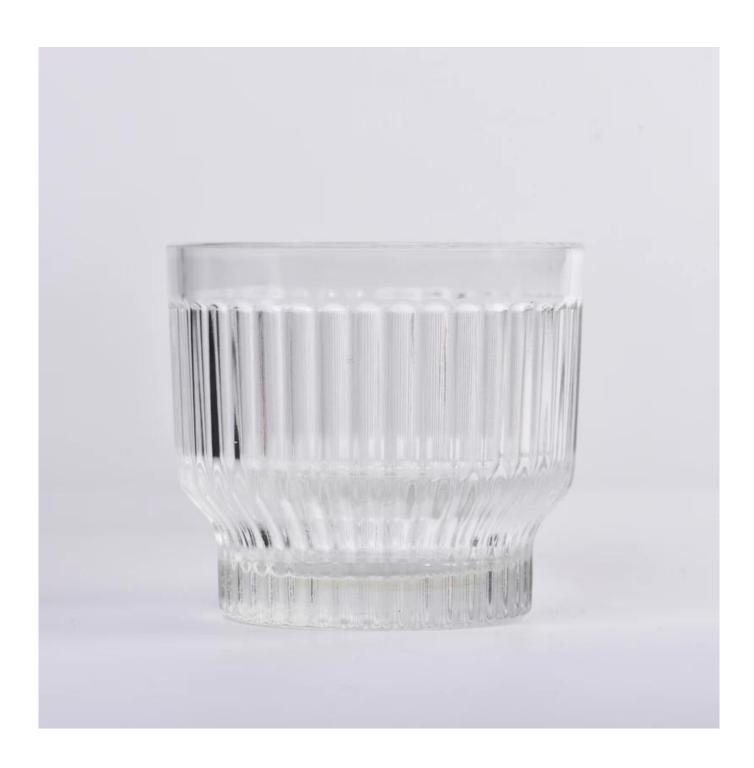

## 400ml clear glass candle vessels empty jars supplier

Sunny GlassWares not only put  $\mathsf{OEM}$  /  $\mathsf{ODM}$  requests, but also help many brands to start products concepts.

Why do you choose sunny.

| product name | 400ml clear glass candle vessels empty jars supplier |
|--------------|------------------------------------------------------|

| Ir            |                                                  |
|---------------|--------------------------------------------------|
| a sample time | 1. 5 when there is a glass shape and size        |
|               | 2. 15 days, if you need new glass shapes and     |
|               | sizes                                            |
| Measures      | Item:SGHY23033001                                |
|               | Top dia: 99mm                                    |
|               | Bottom dia: 73mm                                 |
|               | Height: 89mm                                     |
|               | Weight: 375g                                     |
|               | Capacity: 390ml                                  |
| Mobilization  | Ordinary packing, individual gift box, PVC box,  |
|               | window box, colored box, white box, etc.         |
| delivery time | Within 35 days after confirming the sample and   |
|               | arranging                                        |
| Premium       | Deposit 30 % by T/T introduction and balance for |
| condition     | the B/L version                                  |
| shipment      | By sea, by air, by Express and your shipping     |
|               | agent is acceptable                              |
| Suitable use  | Home decor, wedding decoration, wedding          |
|               | preferences, enhancement of decoration           |