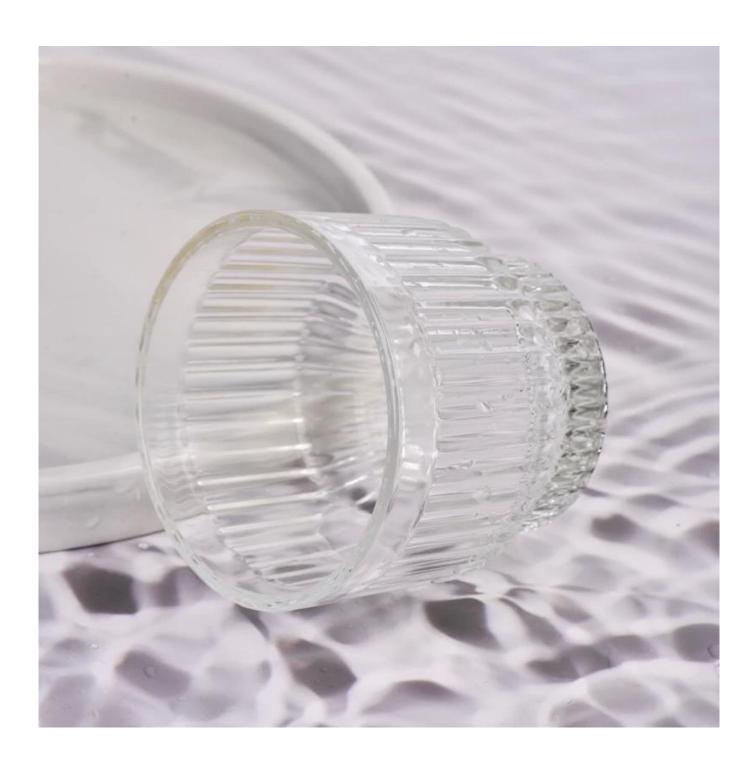

## 400ml clear glass candle vessels empty jars supplier

Sunny GlassWares not only put  $\mathsf{OEM}$  /  $\mathsf{ODM}$  requests, but also help many brands to start products concepts.

Why do you choose sunny.

| product name | 400ml clear glass candle vessels empty jars supplier |
|--------------|------------------------------------------------------|

| Ir            |                                                  |
|---------------|--------------------------------------------------|
| a sample time | 1. 5 when there is a glass shape and size        |
|               | 2. 15 days, if you need new glass shapes and     |
|               | sizes                                            |
| Measures      | Item:SGHY23033001                                |
|               | Top dia: 99mm                                    |
|               | Bottom dia: 73mm                                 |
|               | Height: 89mm                                     |
|               | Weight: 375g                                     |
|               | Capacity: 390ml                                  |
| Mobilization  | Ordinary packing, individual gift box, PVC box,  |
|               | window box, colored box, white box, etc.         |
| delivery time | Within 35 days after confirming the sample and   |
|               | arranging                                        |
| Premium       | Deposit 30 % by T/T introduction and balance for |
| condition     | the B/L version                                  |
| shipment      | By sea, by air, by Express and your shipping     |
|               | agent is acceptable                              |
| Suitable use  | Home decor, wedding decoration, wedding          |
|               | preferences, enhancement of decoration           |