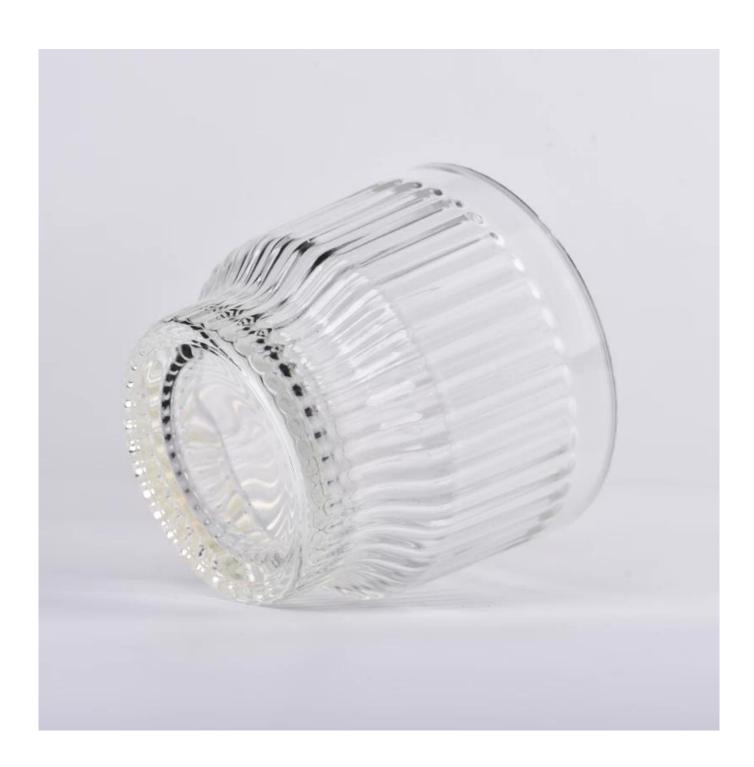

## 400ml clear glass candle vessels empty jars supplier

Sunny GlassWares not only put  $\mathsf{OEM}$  /  $\mathsf{ODM}$  requests, but also help many brands to start products concepts.

Why do you choose sunny.

| product name | 400ml clear glass candle vessels empty jars supplier |
|--------------|------------------------------------------------------|

| Ir            |                                                  |
|---------------|--------------------------------------------------|
| a sample time | 1. 5 when there is a glass shape and size        |
|               | 2. 15 days, if you need new glass shapes and     |
|               | sizes                                            |
| Measures      | Item:SGHY23033001                                |
|               | Top dia: 99mm                                    |
|               | Bottom dia: 73mm                                 |
|               | Height: 89mm                                     |
|               | Weight: 375g                                     |
|               | Capacity: 390ml                                  |
| Mobilization  | Ordinary packing, individual gift box, PVC box,  |
|               | window box, colored box, white box, etc.         |
| delivery time | Within 35 days after confirming the sample and   |
|               | arranging                                        |
| Premium       | Deposit 30 % by T/T introduction and balance for |
| condition     | the B/L version                                  |
| shipment      | By sea, by air, by Express and your shipping     |
|               | agent is acceptable                              |
| Suitable use  | Home decor, wedding decoration, wedding          |
|               | preferences, enhancement of decoration           |