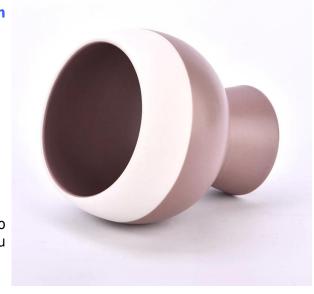

# The design of flexible sizes can be quickly expanded Your market

Top Dia.: 84mm

Lower diameter: 65mm

Height: 113mm. Capacity: 400ml. Weight: 340g

We translate your ideas into creative spice products, we sell you in the local market.

#### characteristic of the product

- 1. bottle of incense in decorative glass for the high quality house.
- 2. applicable to hotels, wedding, etc.
- 3. Meet the function of ASTM test products.