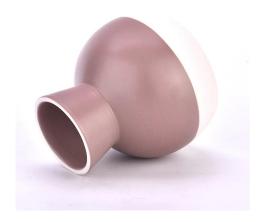

400ml ceramic candle jar for candle making empty luxury jar container candles

The glass between Sunny not only produces OEM / ODM orders, but also helps many brands starting from the concept of product.

# The design of flexible sizes can be quickly expanded Your market

Top Dia.: 84mm

Lower diameter: 65mm

Height: 113mm. Capacity: 400ml. Weight: 340g

We translate your ideas into creative spice products, we sell you in the local market.