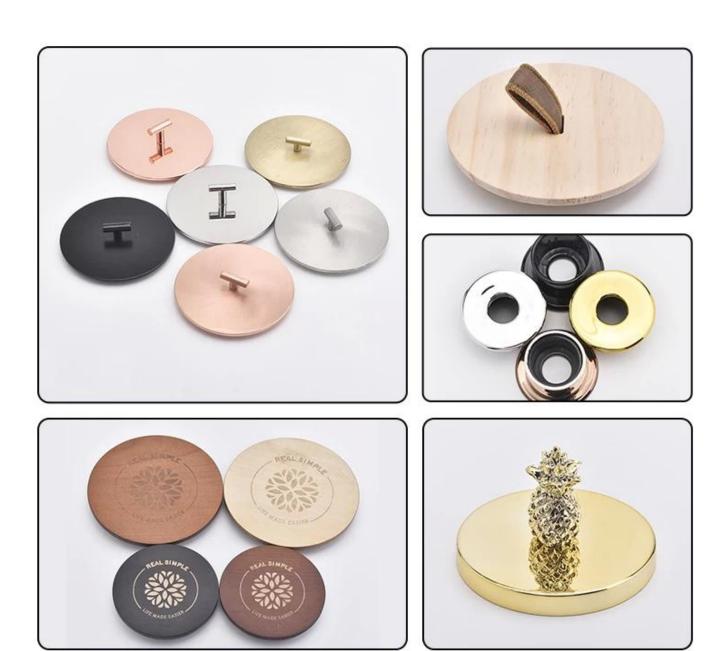

#### Let you choose

- 1. Various drawings and sizes are available.
- 2. Any tools for processing the painted laser model, cut, plating.
- 3. Reduce the movie, the color gift box, the white gift box and other special packaging.

## **DEEP PROCESSING**

Electroplating

Solid color glaze

Hand painting

**Decal Printing** 

Stamping

Transmutation glaze Screen Printing

Water Transfer Printing

Q3: What kind of lids you can offer?

We can provide lids in different materials like glass, ceramic, metal, wood, concrete and plastic ect.

Q4: Do you have certification for your products?

Yes, for the glassware, have ASTM. CA65 test, FDA etc.