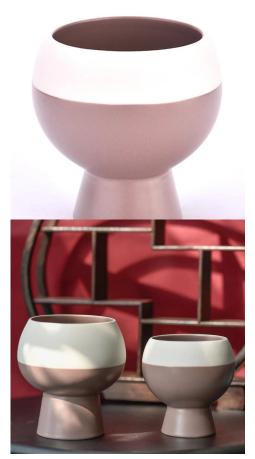

# The design of flexible sizes can be quickly expanded Your market

Top Dia.: 84mm

Lower diameter: 65mm

Height: 113mm. Capacity: 400ml. Weight: 340g

We translate your ideas into creative spice products, we sell you in the local market.

#### Let you choose

- 1. Various drawings and sizes are available.
- 2. Any tools for processing the painted laser model, cut, plating.
- 3. Reduce the movie, the color gift box, the white gift box and other special packaging.