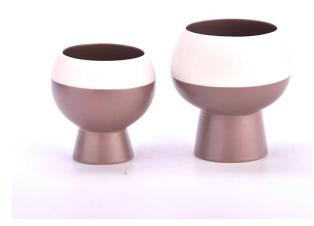

# The design of flexible sizes can be quickly expanded Your market

Top Dia.: 84mm

Lower diameter: 65mm

Height: 113mm. Capacity: 400ml. Weight: 340g

We translate your ideas into creative spice products, we sell you in the local market.

#### characteristic of the product

- 1. bottle of incense in decorative glass for the high quality house.
- 2. applicable to hotels, wedding, etc.
- 3. Meet the function of ASTM test products.