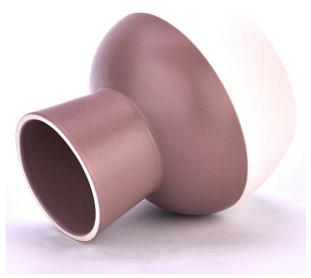

# The design of flexible sizes can be quickly expanded Your market

Top Dia.: 84mm

Lower diameter: 65mm

Height: 113mm. Capacity: 400ml. Weight: 340g

We translate your ideas into creative spice products, we sell you in the local market.

#### characteristic of the product

- 1. bottle of incense in decorative glass for the high quality house.
- 2. applicable to hotels, wedding, etc.
- 3. Meet the function of ASTM test products.