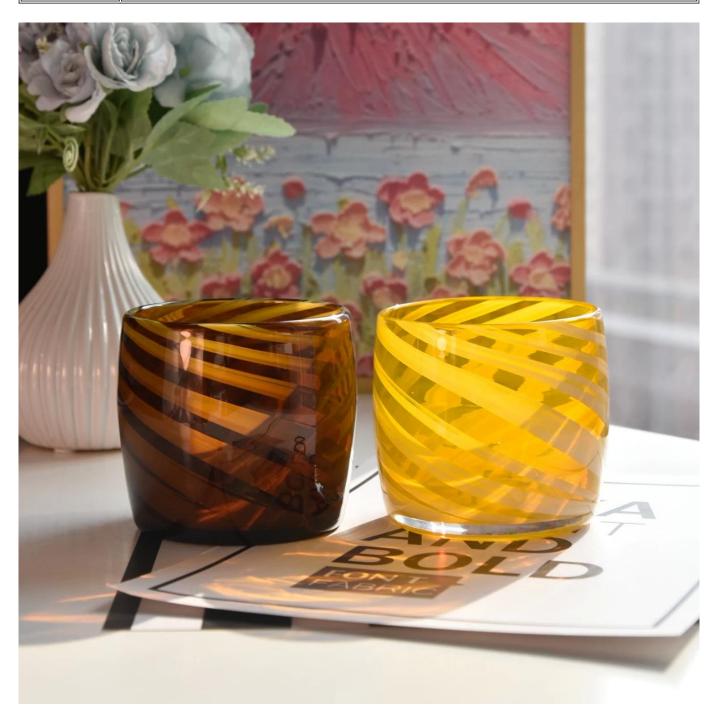

# 400ml round amber glass candle container with home decor

Sunny Glasswares not only places  $\operatorname{OEM}$  /  $\operatorname{ODM}$  orders, but also helps many brands to start with product concepts.

| Measure           | Item:SGHT2305237<br>Top dia: 86mm<br>bottom dia: 83mm<br>Height: 88mm<br>Weight: 346g              |
|-------------------|----------------------------------------------------------------------------------------------------|
| Packing           | Capacity: 403ml Normal packing,Individual gift box, PVC box, window box, color box, white box, etc |
|                   | Within 35 days after the sample and order confirmed                                                |
| Payment term      | 30% deposit by T/T in advance and the balance against the copy of B/L                              |
| Shipment          | By sea,by air,by Express and your shipping agent is acceptable                                     |
| Usage<br>Occasion | Home decor,Wedding Decoration,Wedding Favors,Decoration enhancement                                |