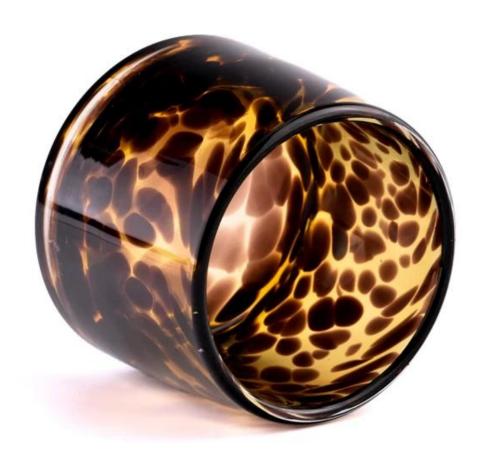

# 400ml round amber glass candle container with home decor

Sunny Glasswares not only places  $\operatorname{OEM}$  /  $\operatorname{ODM}$  orders, but also helps many brands to start with product concepts.

| Measure           | Item:SGHT2305237<br>Top dia: 86mm<br>bottom dia: 83mm<br>Height: 88mm<br>Weight: 346g              |
|-------------------|----------------------------------------------------------------------------------------------------|
| Packing           | Capacity: 403ml Normal packing,Individual gift box, PVC box, window box, color box, white box, etc |
|                   | Within 35 days after the sample and order confirmed                                                |
| Payment term      | 30% deposit by T/T in advance and the balance against the copy of B/L                              |
| Shipment          | By sea,by air,by Express and your shipping agent is acceptable                                     |
| Usage<br>Occasion | Home decor,Wedding Decoration,Wedding Favors,Decoration enhancement                                |