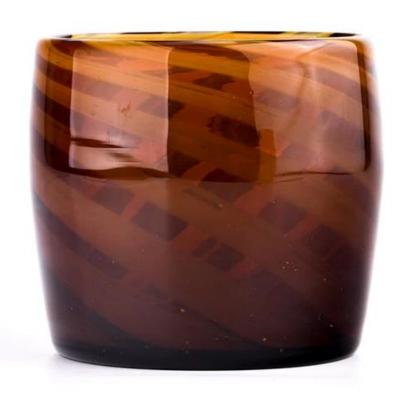

# 400ml round amber glass candle container with home decor

Sunny Glasswares not only places  $\operatorname{OEM}$  /  $\operatorname{ODM}$  orders, but also helps many brands to start with product concepts.

| Measure           | Item:SGHT2305237<br>Top dia: 86mm<br>bottom dia: 83mm<br>Height: 88mm<br>Weight: 346g              |
|-------------------|----------------------------------------------------------------------------------------------------|
| Packing           | Capacity: 403ml Normal packing,Individual gift box, PVC box, window box, color box, white box, etc |
|                   | Within 35 days after the sample and order confirmed                                                |
| Payment term      | 30% deposit by T/T in advance and the balance against the copy of B/L                              |
| Shipment          | By sea,by air,by Express and your shipping agent is acceptable                                     |
| Usage<br>Occasion | Home decor,Wedding Decoration,Wedding Favors,Decoration enhancement                                |