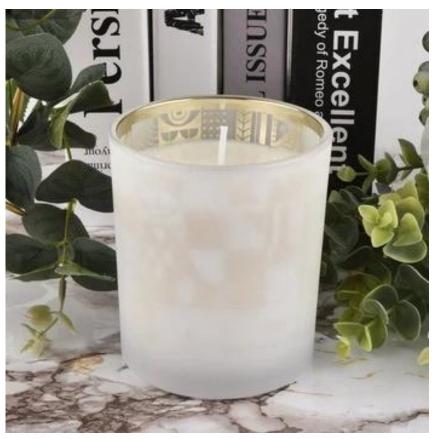

#### 400ml Matte White Glass Candle Jars With Laser Engraved

Luxury electroplating glass candle jar for home decorations and hotel decorations.400ml Matte White Glass Candle Jars With Laser Engraved

Sunny Glassware not only makes OEM/ODM orders, but also helps many brands start with product concepts.

# Flexible size design can quickly expand your market

Top dia: 88mm Bottom dia: 75mm Height: 100mm Capacity: 400ml Weight: 350g MOQ:3000pcs

We turn your ideas into creative fragrance products and sell them in the local market.