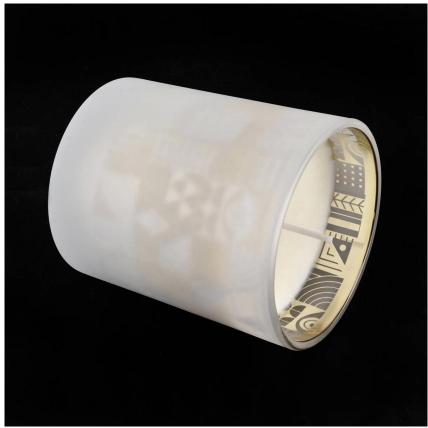

#### 400ml Matte White Glass Candle Jars With Laser Engraved

Luxury electroplating glass candle jar for home decorations and hotel decorations.400ml Matte White Glass Candle Jars With Laser Engraved

Sunny Glassware not only makes OEM/ODM orders, but also helps many brands start with product concepts.

# Flexible size design can quickly expand your market

Top dia: 88mm Bottom dia: 75mm Height: 100mm Capacity: 400ml Weight: 350g MOQ:3000pcs

We turn your ideas into creative fragrance products and sell them in the local market.