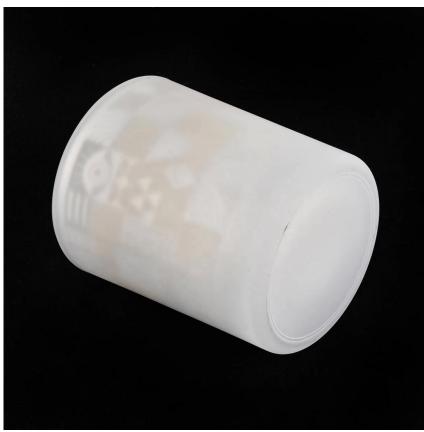

#### 400ml Matte White Glass Candle Jars With Laser Engraved

Luxury electroplating glass candle jar for home decorations and hotel decorations.400ml Matte White Glass Candle Jars With Laser Engraved

Sunny Glassware not only makes OEM/ODM orders, but also helps many brands start with product concepts.

# Flexible size design can quickly expand your market

Top dia: 88mm Bottom dia: 75mm Height: 100mm Capacity: 400ml Weight: 350g MOQ:3000pcs

We turn your ideas into creative fragrance products and sell them in the local market.