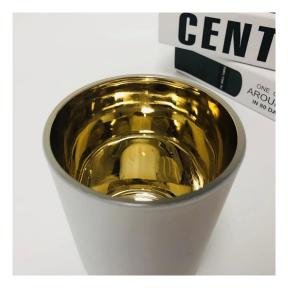

### 400ml 10oz Gold Plating and Matte White Glass Candle Jars

#### Flexible size design allows your market to grow rapidly

Item No.:SG88100-Gold

Top dia: 88mm Bottom dia:80mm Height:100mm Weight: 325g Capacity: 410ml

Custom designs and different sizes available

With our strong support, our customers are growing rapidly, from small labs to industry leaders.