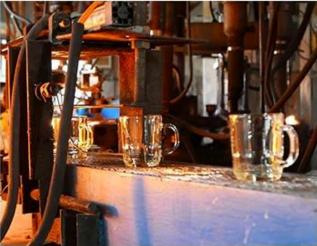

# **DEEP PROCESSING**

01
ELECTROPLATING

02 LASER ENGRAVING

03 SPRAYING

**04**VACUUM

ELECTROPLATING

05 SCREEN PRINTING

#### Flexible size design allows your market to grow rapidly

Item No.:SG88100-Gold

Top dia: 88mm Bottom dia:80mm Height:100mm Weight: 325g Capacity: 410ml

Custom designs and different sizes available

With our strong support, our customers are growing rapidly, from small labs to industry leaders.