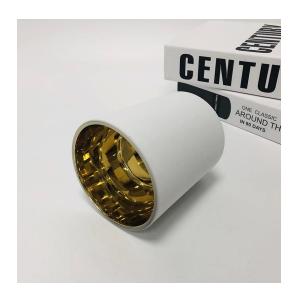

### 400ml 10oz Gold Plating and Matte White Glass Candle Jars

#### Flexible size design allows your market to grow rapidly

Item No.:SG88100-Gold

Top dia: 88mm Bottom dia:80mm Height:100mm Weight: 325g Capacity: 410ml

Custom designs and different sizes available

With our strong support, our customers are growing rapidly, from small labs to industry leaders.