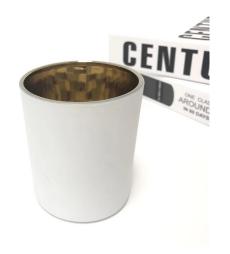

### 400ml 10oz Gold Plating and Matte White Glass Candle Jars

#### Flexible size design allows your market to grow rapidly

Item No.:SG88100-Gold

Top dia: 88mm Bottom dia:80mm Height:100mm Weight: 325g Capacity: 410ml

Custom designs and different sizes available

With our strong support, our customers are growing rapidly, from small labs to industry leaders.