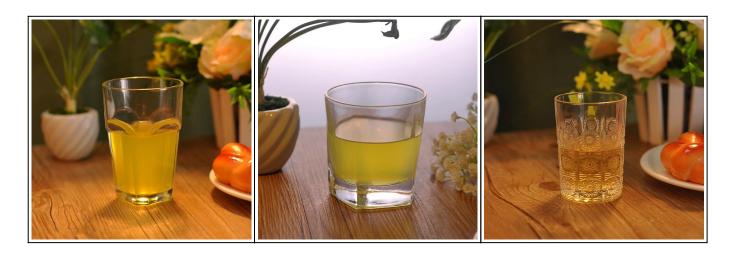

# **400mL High Quality Glass Tumbler**

| Product Details          |                                                                                                                                                                                                                                                                                                                                  |
|--------------------------|----------------------------------------------------------------------------------------------------------------------------------------------------------------------------------------------------------------------------------------------------------------------------------------------------------------------------------|
| Item number.             | SGXY15102801                                                                                                                                                                                                                                                                                                                     |
| Material                 | High white glass                                                                                                                                                                                                                                                                                                                 |
| Craft & Deep processing  | Machine blown                                                                                                                                                                                                                                                                                                                    |
| Sample time              | <ol> <li>5 days if there is a form and size of the glass candle holder.</li> <li>15 days, if you need a new shape and size of the glass candle holder.</li> </ol>                                                                                                                                                                |
| Cautions                 | 1. Beer, red wine, white wine, beverage or hot water not be too full. 2. To avoid to hurt your children's hand, please put it in the place where they can not reach. 3. Avoid dropping, Collision and strong impact. 4. Not available for microwave oven. 5. To prevent it from cracking, do not put it over open fire directly. |
| The Features of products | 1. High quality drinking glass. 2. Eco-friendly. 3. Pass FDA test, IS09001: 2008 4. Customization service.                                                                                                                                                                                                                       |