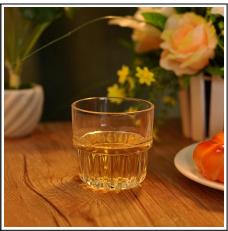

# **400mL High Quality Glass Tumbler**

| Product Details          |                                                                                                                                                                                                                                                                                                                                  |
|--------------------------|----------------------------------------------------------------------------------------------------------------------------------------------------------------------------------------------------------------------------------------------------------------------------------------------------------------------------------|
| Item number.             | SGXY15102801                                                                                                                                                                                                                                                                                                                     |
| Material                 | High white glass                                                                                                                                                                                                                                                                                                                 |
| Craft & Deep processing  | Machine blown                                                                                                                                                                                                                                                                                                                    |
| Sample time              | <ol> <li>5 days if there is a form and size of the glass candle holder.</li> <li>15 days, if you need a new shape and size of the glass candle holder.</li> </ol>                                                                                                                                                                |
| Cautions                 | 1. Beer, red wine, white wine, beverage or hot water not be too full. 2. To avoid to hurt your children's hand, please put it in the place where they can not reach. 3. Avoid dropping, Collision and strong impact. 4. Not available for microwave oven. 5. To prevent it from cracking, do not put it over open fire directly. |
| The Features of products | 1. High quality drinking glass. 2. Eco-friendly. 3. Pass FDA test, IS09001: 2008 4. Customization service.                                                                                                                                                                                                                       |