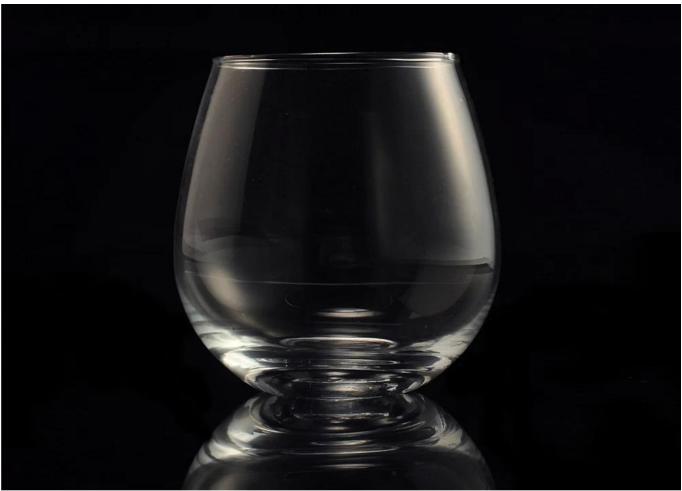

# **400mL High Quality Glass Tumbler**

| Product Details          |                                                                                                                                                                                                                                                                                                                                  |
|--------------------------|----------------------------------------------------------------------------------------------------------------------------------------------------------------------------------------------------------------------------------------------------------------------------------------------------------------------------------|
| Item number.             | SGXY15102801                                                                                                                                                                                                                                                                                                                     |
| Material                 | High white glass                                                                                                                                                                                                                                                                                                                 |
| Craft & Deep processing  | Machine blown                                                                                                                                                                                                                                                                                                                    |
| Sample time              | <ol> <li>5 days if there is a form and size of the glass candle holder.</li> <li>15 days, if you need a new shape and size of the glass candle holder.</li> </ol>                                                                                                                                                                |
| Cautions                 | 1. Beer, red wine, white wine, beverage or hot water not be too full. 2. To avoid to hurt your children's hand, please put it in the place where they can not reach. 3. Avoid dropping, Collision and strong impact. 4. Not available for microwave oven. 5. To prevent it from cracking, do not put it over open fire directly. |
| The Features of products | 1. High quality drinking glass. 2. Eco-friendly. 3. Pass FDA test, IS09001: 2008 4. Customization service.                                                                                                                                                                                                                       |