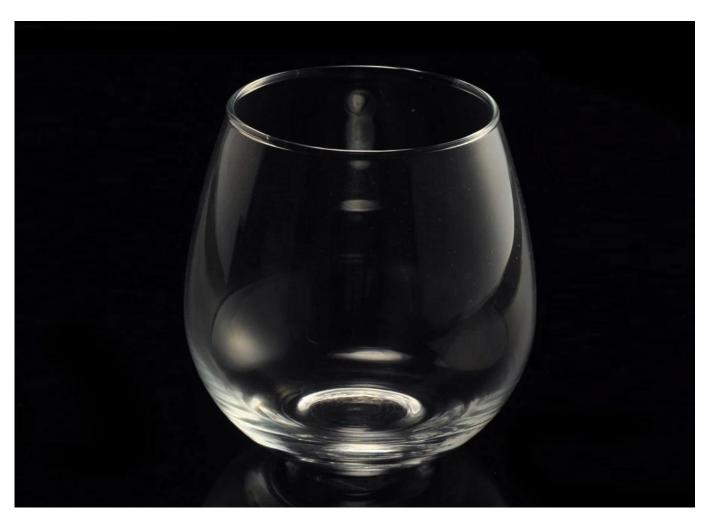

# **400mL High Quality Glass Tumbler**

| Product Details          |                                                                                                                                                                                                                                                                                                                                  |
|--------------------------|----------------------------------------------------------------------------------------------------------------------------------------------------------------------------------------------------------------------------------------------------------------------------------------------------------------------------------|
| Item number.             | SGXY15102801                                                                                                                                                                                                                                                                                                                     |
| Material                 | High white glass                                                                                                                                                                                                                                                                                                                 |
| Craft & Deep processing  | Machine blown                                                                                                                                                                                                                                                                                                                    |
| Sample time              | <ol> <li>5 days if there is a form and size of the glass candle holder.</li> <li>15 days, if you need a new shape and size of the glass candle holder.</li> </ol>                                                                                                                                                                |
| Cautions                 | 1. Beer, red wine, white wine, beverage or hot water not be too full. 2. To avoid to hurt your children's hand, please put it in the place where they can not reach. 3. Avoid dropping, Collision and strong impact. 4. Not available for microwave oven. 5. To prevent it from cracking, do not put it over open fire directly. |
| The Features of products | 1. High quality drinking glass. 2. Eco-friendly. 3. Pass FDA test, IS09001: 2008 4. Customization service.                                                                                                                                                                                                                       |