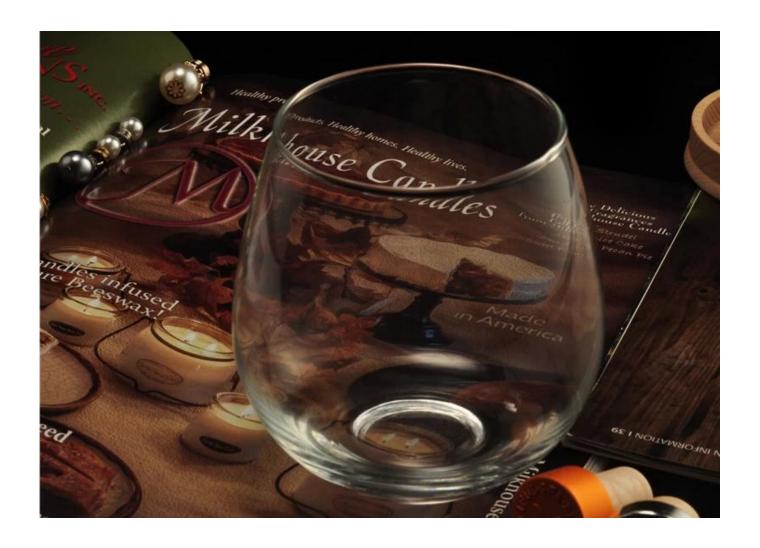

# **400mL High Quality Glass Tumbler**

| Product Details          |                                                                                                                                                                                                                                                                                                                                  |
|--------------------------|----------------------------------------------------------------------------------------------------------------------------------------------------------------------------------------------------------------------------------------------------------------------------------------------------------------------------------|
| Item number.             | SGXY15102801                                                                                                                                                                                                                                                                                                                     |
| Material                 | High white glass                                                                                                                                                                                                                                                                                                                 |
| Craft & Deep processing  | Machine blown                                                                                                                                                                                                                                                                                                                    |
| Sample time              | <ol> <li>5 days if there is a form and size of the glass candle holder.</li> <li>15 days, if you need a new shape and size of the glass candle holder.</li> </ol>                                                                                                                                                                |
| Cautions                 | 1. Beer, red wine, white wine, beverage or hot water not be too full. 2. To avoid to hurt your children's hand, please put it in the place where they can not reach. 3. Avoid dropping, Collision and strong impact. 4. Not available for microwave oven. 5. To prevent it from cracking, do not put it over open fire directly. |
| The Features of products | 1. High quality drinking glass. 2. Eco-friendly. 3. Pass FDA test, IS09001: 2008 4. Customization service.                                                                                                                                                                                                                       |